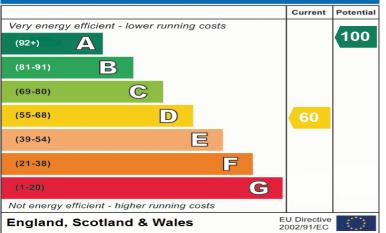

inate and carpet flooring. Modern-fitted kitchen with gas hob & electric oven. Double glazed window to rear aspect and radiator.

**Shower Room** 7' 1" x 4' 2" (2.16m x 1.27m) Laminate flooring. Newly fitted Walk-in shower, corner sink basin & WC. Double glazed frosted window to side aspect. Built-in bathroom units.

**Bedroom 1** 11' 1" x 6' 11" (3.38m x 2.11m) Carpet flooring. Double glazed window to front aspect. Radiator.

**Bedroom 2** 7' 2" x 6' 11" (2.18m x 2.11m) Carpet flooring. Double glazed window to front aspect. Radiator. Gurmard pines, Coves, Like of wight TOTAL LAREA: 343.69 sq.ft.- LIVING AREA: 217.28 sq.ft. FLOORS: 1 - ROOMS: 5 ▼ Ground Floor TOTAL AREA: 343.59 sq.ft.- LIVING AREA: 217.28 sq.ft. FLOORS: 1 - ROOMS: 5



4' 6' 1:37 Page 1/1



**Energy Efficiency Rating**