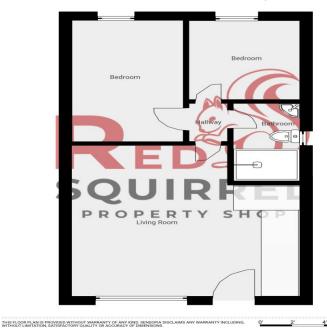

**Bedroom 1** 11' 1" x 6' 11" (3.38m x 2.11m) Carpet flooring. Double glazed window to front aspect. Radiator.

**Bedroom 2** 7' 2" x 6' 11" (2.18m x 2.11m) Carpet flooring. Double glazed window to front aspect. Radiator. Gurmard pines, Coves, Like of wight TOTAL LAREA: 343.69 sq.ft.- LIVING AREA: 217.28 sq.ft. FLOORS: 1 - ROOMS: 5 ▼ Ground Floor TOTAL AREA: 343.59 sq.ft.- LIVING AREA: 217.28 sq.ft. FLOORS: 1 - ROOMS: 5