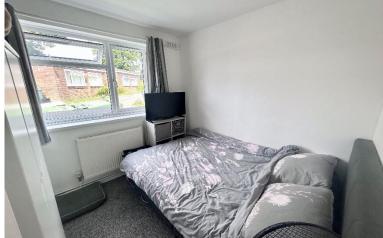

**Bedroom 1** 11' 1" x 6' 11" (3.38m x 2.11m) Carpet flooring. Double glazed window to front aspect. Radiator.

**Bedroom 2** 7' 2" x 6' 11" (2.18m x 2.11m) Carpet flooring. Double glazed window to front aspect. Radiator. Gurmard pines, Coves, Like of wight TOTAL LAREA: 343.69 sq.ft.- LIVING AREA: 217.28 sq.ft. FLOORS: 1 - ROOMS: 5 ▼ Ground Floor TOTAL AREA: 343.59 sq.ft.- LIVING AREA: 217.28 sq.ft. FLOORS: 1 - ROOMS: 5