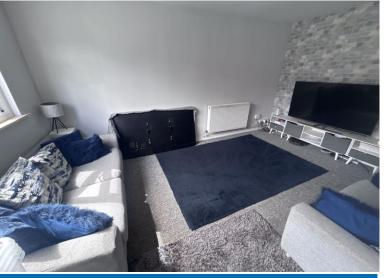

## ROOMS

**Kitchen/Living room** 13' 9" x 14' 3" (4.19m x 4.34m) Laminate and carpet flooring. Modern-fitted kitchen with gas hob & electric oven. Double glazed window to rear aspect and radiator.

**Shower Room** 7' 1" x 4' 2" (2.16m x 1.27m) Laminate flooring. Newly fitted Walk-in shower, corner sink basin & WC. Double glazed frosted window to side aspect. Built-in bathroom units.