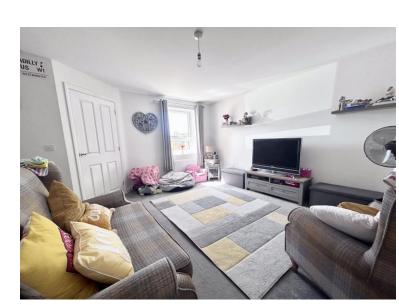

## **Entrance Hall**

**Downstairs WC** 9'2" x 6'7" (2.8m x 2m)

**Living room** 14' 5" x 14' 9" (4.4m x 4.5m) Carpet flooring. Double glazed window to front aspect. Radiator. Under stairs cupboard.

**Kitchen/Diner** 8' 10" x 14' 9" (2.7m x 4.5m) Laminate flooring. Modern-fitted kitchen with electric hob & gas oven. Sink drainer and matching wall base units. Double glazed window to rear aspect & french doors to rear aspect.