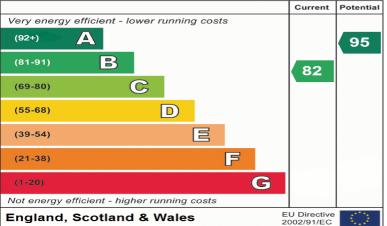

**Bedroom 3** 8' 10" x 6' 7" (2.7m x 2m) Carpet flooring. Double glazed window to rear aspect. Radiator.

Bathroom 9' 2" x 6' 7" (2.8m x 2m)

**Energy Efficiency Rating** 

S: 10

Project 1

▼ Ground Floo

A: 88.78 sq ft · LIVING AREA: 88.78 sq ft · FLOO