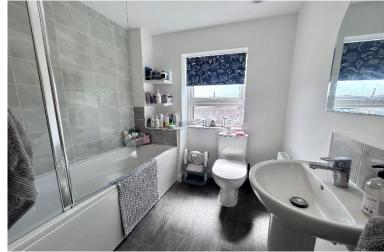

**Bedroom 3** 8' 10" x 6' 7" (2.7m x 2m) Carpet flooring. Double glazed window to rear aspect. Radiator.

Bathroom 9' 2" x 6' 7" (2.8m x 2m)

**Energy Efficiency Rating** 

S: 10

Project 1

▼ Ground Floo

A: 88.78 sq ft · LIVING AREA: 88.78 sq ft · FLOO