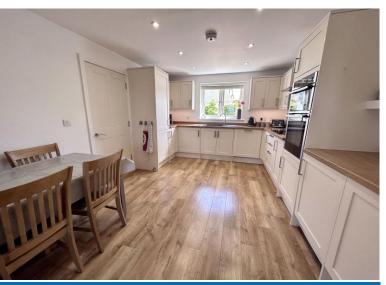

### **Downstairs WC**

**Kitchen/Diner** 14' 9" x 11' 0" (4.5m x 3.35m) Karndean flooring. Open plan layout with modern-fitted kitchen with matching wall base units. Integrated kitchen appliances. Double glazed window to front aspect. Underfloor heating