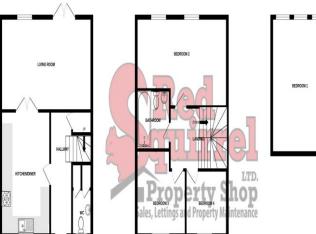

#### Bathroom

GROUND EL OOR

Karndean Flooring. Fitted-bath with over head shower, sink basin & WC.

1ST FLOOR

2ND FLOOR