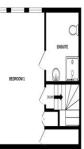

### **Downstairs WC**

**Kitchen/Diner** 14' 9" x 11' 0" (4.5m x 3.35m) Karndean flooring. Open plan layout with modern-fitted kitchen with matching wall base units. Integrated kitchen appliances. Double glazed window to front aspect. Underfloor heating

**Living room**  $20'2'' \times 10' 11'' (6.15m \times 3.33m)$ Karndean flooring. Double glazed window to rear aspect & double glazed french doors leading on to the garden. Under floor heating.

**Bedroom 1** 16' 2" x 12' 6" (4.93m x 3.8m) Carpet flooring. Master loft bedroom with three velux windows with countryside views. Cupboard. Radiator.

#### En-suite

Karndean Flooring. Corner shower, sink basin & WC.

**Bedroom 2** 20'2" x 10' 11" (6.15m x 3.33m) Carpet flooring. Two double glazed windows to rear aspect. Radiator.

**Bedroom 3** 11' 0" x 10' 2" (3.35m x 3.1m) Carpet flooring. Double glazed window to front aspect. Radiator.

Bedroom 4 8' 0" x 8' 2" (2.44m x 2.5m)

Carpet flooring. Double glazed window to front aspect. Radiator.

#### Bathroom

GROUND EL OOR

Karndean Flooring. Fitted-bath with over head shower, sink basin & WC.

1ST FLOOR

2ND FLOOR