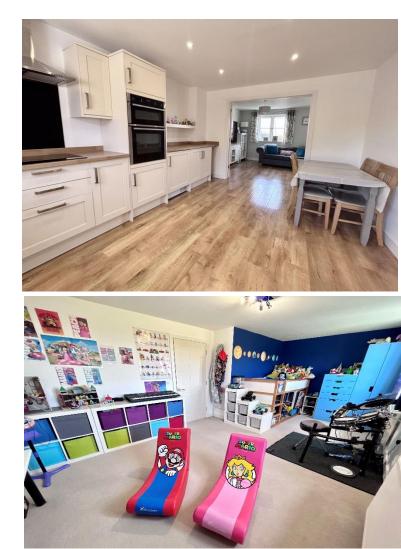

### **Downstairs WC**

**Kitchen/Diner** 14' 9" x 11' 0" (4.5m x 3.35m) Karndean flooring. Open plan layout with modern-fitted kitchen with matching wall base units. Integrated kitchen appliances. Double glazed window to front aspect. Underfloor heating

**Living room**  $20'2'' \times 10' 11'' (6.15m \times 3.33m)$ Karndean flooring. Double glazed window to rear aspect & double glazed french doors leading on to the garden. Under floor heating.

**Bedroom 1** 16' 2" x 12' 6" (4.93m x 3.8m) Carpet flooring. Master loft bedroom with three velux windows with countryside views. Cupboard. Radiator.