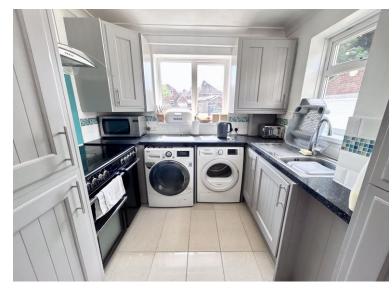

**Dining room** 12' 2" x 14' 1" (3.7m x 4.3m) LVT Flooring. Double Glazed window to side aspect. Radiator.

Kitchen 7' 3" x 14' 1" (2.2m x 4.3m)

Tiled flooring. Modern-fitted kitchen with Electric dual range oven. Sink drainer. Room for white goods. Double glazed window to side and rear aspect. Double glazed french doors leading on to the garden.