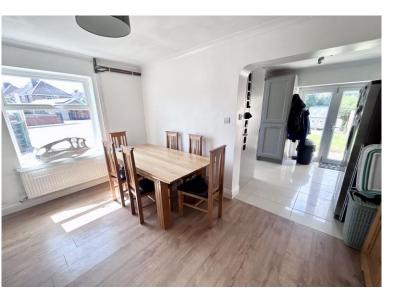

**Dining room** 12' 2" x 14' 1" (3.7m x 4.3m) LVT Flooring. Double Glazed window to side aspect. Radiator.

Kitchen 7' 3" x 14' 1" (2.2m x 4.3m)

Tiled flooring. Modern-fitted kitchen with Electric dual range oven. Sink drainer. Room for white goods. Double glazed window to side and rear aspect. Double glazed french doors leading on to the garden.