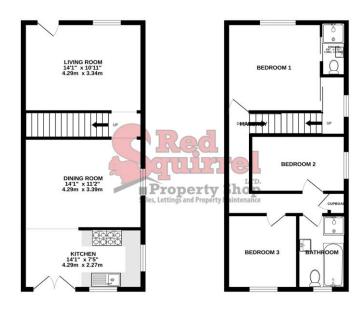

3 BEDROOMS

OFF-ROAD PARKING & GARAGE

**GOOD-SIZED GARDEN** 

**END OF TERRACE HOUSE** 

**CLOSE TO NEWPORT TOWN CENTRE** 

GAS CENTRAL HEATING & DOUBLE GLAZING

1ST FLOOR 461 sq.ft. (42.8 sq.m.) approx.

**Living room** 10' 10" x 14' 1" (3.3m x 4.3m) LVT flooring. Double glazed window to front aspect. Radiator.

**Dining room** 12' 2" x 14' 1" (3.7m x 4.3m) LVT Flooring. Double Glazed window to side aspect. Radiator.

Kitchen 7' 3" x 14' 1" (2.2m x 4.3m)

Tiled flooring. Modern-fitted kitchen with Electric dual range oven. Sink drainer. Room for white goods. Double glazed window to side and rear aspect. Double glazed french doors leading on to the garden.

## Landing

**Master bedroom** 10' 10" x 11' 2" (3.3m x 3.4m) LVT Flooring. Double glazed window to front aspect. Radiator.

**En-suite** 4' 3" x 2' 4" (1.3m x 0.7m)
Tiled flooring. Walk-in shower, sink basin & WC. Heated towel rail.

**Bedroom 2** 7' 0" x 11' 3" (2.13m x 3.43m) LVT Flooring. Double glazed window to side aspect. Radiator.

**Family Bathroom** 8' 6" x 5' 7" (2.6m x 1.7m) Tiled flooring. Walk-in shower. Fitted-bath. Sink basin & WC. Double glazed

GROUND FLOOR 461 sq.ft. (42.8 sq.m.) approx.

TOTAL FLOOR AREA: 521.5 q.f. (8.5.6 s.g. m.) approx.

White very sharping has been made to survive the accusary of the fourpier contrained have, resourcements of above, undown, oncere and any other terms we approximate and no responsibility in blain for any error, oriension or rein-bosomers. This plans is all instruintly supposed only and disuble to use of survive yringisetive parchises. The services, softens and applications shrow have not been total and no gasturine and to the survive of applications of the services.

31.0 The services of applications of the services of the services of applications of the services of the service

**Bedroom 3** 8' 6" x 9' 2" (2.6m x 2.80m) LVT Flooring. Double glazed window to rear aspect. Radiator.