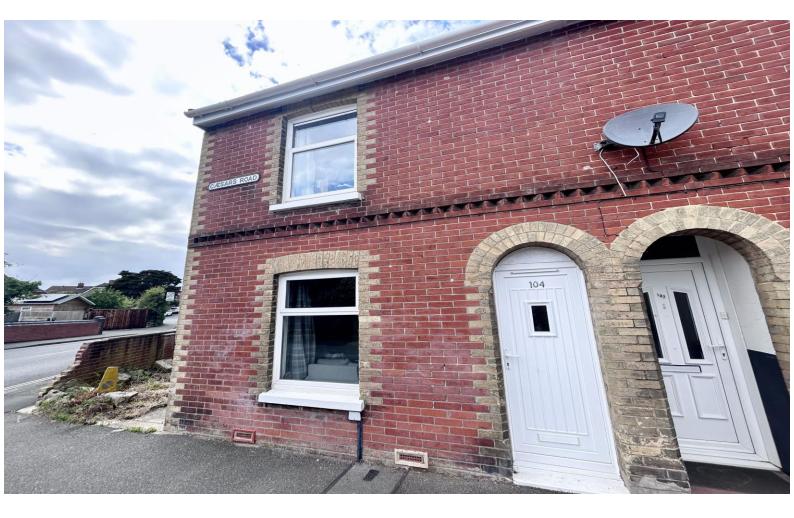

Caesars Road Newport, PO30 5EA

£295,000

This 3 bedroom end of terraced house is located in the popular town of Newport, within walking distance to local schools, shops and bus routes. The property consists of a well-presented living room, open plan kitchen/diner, master bedroom with en-suite, double bedroom, a single bedroom and modern family bathroom. Outside offers a garden and patio space. Other benefits of the property includes a driveway for multiple vehicles, garage, gas central heating & double glazing. This is a must see!!

3 BEDROOMS

OFF-ROAD PARKING & GARAGE

**GOOD-SIZED GARDEN** 

**END OF TERRACE HOUSE** 

**CLOSE TO NEWPORT TOWN CENTRE** 

GAS CENTRAL HEATING & DOUBLE GLAZING

1ST FLOOR 461 sq.ft. (42.8 sq.m.) approx.

**Living room** 10' 10" x 14' 1" (3.3m x 4.3m) LVT flooring. Double glazed window to front aspect. Radiator.