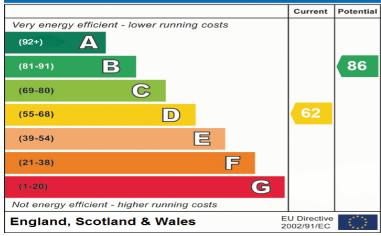

and side aspect. Radiator. Electric fireplace.

**Bedroom 1** 12' 7" x 9' 5" (3.83m x 2.88m) Carpet flooring. Double glazed window to rear and side aspect. Radiator.

**Bedroom 2** *11' 1" x 9' 5" (3.39m x 2.88m)* Carpet flooring. Double glazed window to front and side aspect. Radiator.

Porch



pert

LOUNGE

P

White every attempt has been made to ensure the accuracy of the floorplan contained here, measurements of doors, whiteway, rooms and any other items are approximate and no responsibility is taken for any error, omission or mis-statement. This plan is for flustrative purposes only and should be used as such by any corposective purphase. This services, systemic and applications shown have not been toxeld and in the guarantee

PORCH

BEDROOM 2







## **Energy Efficiency Rating**



GROUND FLOOR