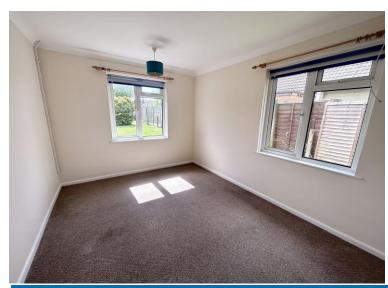

## Hallway

**Living room** 15' 0" x 10' 11" (4.57m x 3.33m) Carpet flooring. Double glazed window to front and side aspect. Radiator. Electric fireplace.

**Bedroom 1** 12' 7" x 9' 5" (3.83m x 2.88m) Carpet flooring. Double glazed window to rear and side aspect. Radiator.