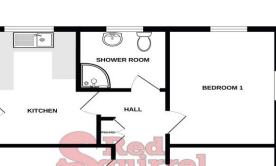

## ROOMS

**Kitchen** 12' 7" x 9' 8" (3.83m x 2.95m) Carpet flooring. Fitted-kitchen with sink drainer and matching wall base units. Boiler. Double glazed window to rear and side aspect.

**Shower Room** 6' 7" x 7' 8" (2m x 2.34m) Tiled flooring. Corner shower, sink basin & WC. Double glazed frosted window to rear aspect.

## Hallway

**Living room** 15' 0" x 10' 11" (4.57m x 3.33m) Carpet flooring. Double glazed window to front and side aspect. Radiator. Electric fireplace.

**Bedroom 1** 12' 7" x 9' 5" (3.83m x 2.88m) Carpet flooring. Double glazed window to rear and side aspect. Radiator.

**Bedroom 2** *11' 1" x 9' 5" (3.39m x 2.88m)* Carpet flooring. Double glazed window to front and side aspect. Radiator.

Porch

pert

LOUNGE

P

White every attempt has been made to ensure the accuracy of the floorplan contained here, measurements of doors, whiteway, rooms and any other items are approximate and no responsibility is taken for any error, omission or mis-statement. This plan is for flustrative purposes only and should be used as such by any corposective purphase. This services, systemic and applications shown have not been toxeld and in the guarantee

PORCH

BEDROOM 2