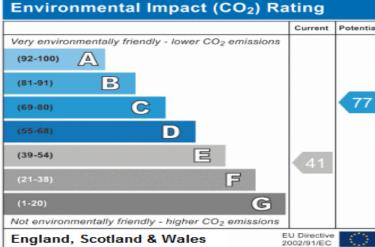

Kitchen/Diner** 12'2" x 11'2" (3.7m x 3.4m) LVT flooring. Modern-fitted kitchen with gas hob and electric oven. Sink drainer. Room for white goods and dining table. Double glazed window to side aspect.

**Family Bathroom** 11' 6" x 6' 11" (3.5m x 2.1m) Tiled flooring. Walk-in shower & corner bath. Sink basin & WC. Heated towel rail. Boiler cupboard. Double glazed frosted window to rear aspect.

## **First Floor Landing**

**Bedroom 1** 11' 10" x 11' 6" (3.6m x 3.5m) Carpet flooring. Double glazed windows to front aspect. Radiator.

**Bedroom 2** 12' 2" x 11' 6" (3.7m x 3.5m)

Carpet flooring. Double glazed window to side aspect.

Radiator. Door leading on to bedroom three.

**Bedroom 3** 10' 6" x 7' 3" (3.2m x 2.2m)

Carpet flooring. Double glazed window to rear aspect. Radiator.