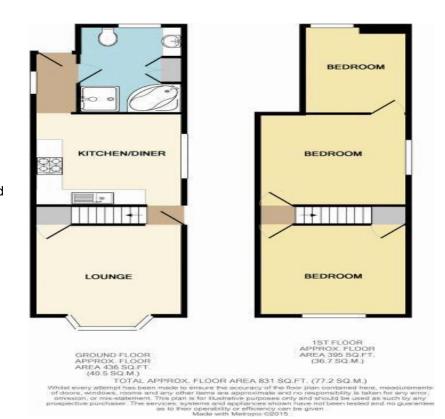

## **ROOMS**

## **Entrance Hall**

**Sitting Room** 11' 10" x 11' 2" (3.6m x 3.4m) Carpet flooring. Double glazed bay window to front aspect. Under stairs cupboard. Radiator.

**Kitchen/Diner** 12'2" x 11'2" (3.7m x 3.4m) LVT flooring. Modern-fitted kitchen with gas hob and electric oven. Sink drainer. Room for white goods and dining table. Double glazed window to side aspect.

**Family Bathroom** 11' 6" x 6' 11" (3.5m x 2.1m) Tiled flooring. Walk-in shower & corner bath. Sink basin & WC. Heated towel rail. Boiler cupboard. Double glazed frosted window to rear aspect.

## **First Floor Landing**

**Bedroom 1** 11' 10" x 11' 6" (3.6m x 3.5m) Carpet flooring. Double glazed windows to front aspect. Radiator.

**Bedroom 2** 12' 2" x 11' 6" (3.7m x 3.5m)

Carpet flooring. Double glazed window to side aspect.

Radiator. Door leading on to bedroom three.

**Bedroom 3** 10' 6" x 7' 3" (3.2m x 2.2m)

Carpet flooring. Double glazed window to rear aspect. Radiator.