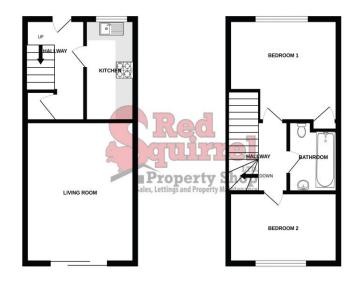

## **Entrance Hall**

**Kitchen** 10' 2" x 5' 3" (3.1m x 1.6m)

**Living Room** 14' 1" x 11' 6" (4.3m x 3.5m) Carpet flooring. Double glazed sliding doors to rear aspect leading on to garden. Radiator.

**Landing** 0' 0" x ' " (0m x m)

**Bedroom 1** 8' 10" x 11' 6" (2.7m x 3.5m) Carpet flooring. Built-in wardrobe. Double glazed window to front aspect. Radiator.

**Bedroom 2** 7' 10" x 11' 6" (2.4m x 3.5m)

Carpet flooring. Double glazed window to rear aspect. Radiator.

**Bathroom** 6' 11" x 5' 3" (2.1m x 1.6m) Laminate flooring. Fitted-bath, sink & WC. Heated towel rail.

Whilst every attempt has been made to essure the accuracy of the foorplan contained free, executement of door, workers, consource and any other larges are approximate train on expossible, to skinn but any group, consource or res-described. This plan is for flattative purposes only and should be used as such by any prospective purchaser. The services, sighters and applicances shown have not been resided and no guarantee as to their operations or efficiency can be get efficient.