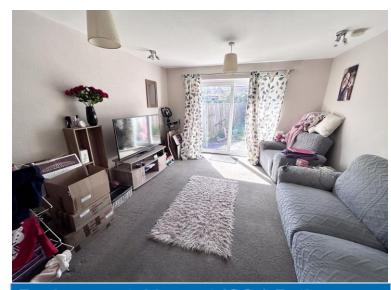

## **Entrance Hall**

**Kitchen** 10' 2" x 5' 3" (3.1m x 1.6m)

**Living Room** 14' 1" x 11' 6" (4.3m x 3.5m) Carpet flooring. Double glazed sliding doors to rear aspect leading on to garden. Radiator.

**Landing** 0' 0" x ' " (0m x m)