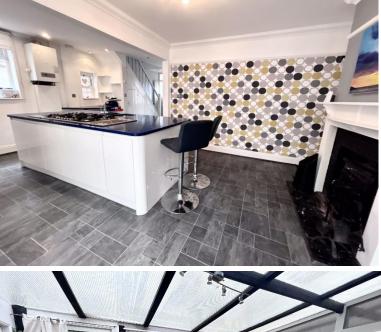

## Entrance Hall

**Living Room** 14' 9" x 12' 7" (4.5m x 3.83m) Carpet flooring. Log burner. Double glazed bay window to front aspect. Radiator.

**Kitchen/Diner** 12' 2" x 18' 11" (3.72m x 5.76m) Tiled flooring. Open plan family kitchen & dining space. Central Island. Integrated appliances including gas hob and sink. Built-in coffee machine. Fireplace to side aspect. French doors leading onto conservatory.