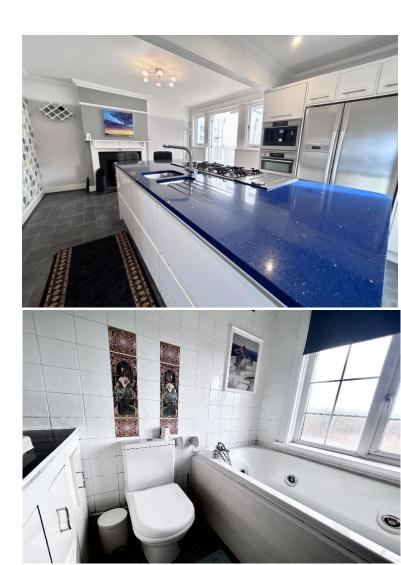

## Entrance Hall

**Living Room** 14' 9" x 12' 7" (4.5m x 3.83m) Carpet flooring. Log burner. Double glazed bay window to front aspect. Radiator.

**Kitchen/Diner** 12' 2" x 18' 11" (3.72m x 5.76m) Tiled flooring. Open plan family kitchen & dining space. Central Island. Integrated appliances including gas hob and sink. Built-in coffee machine. Fireplace to side aspect. French doors leading onto conservatory.

### Family Bathroom

Tiled Laminate flooring. Fitted-Bath, sink basin & WC. Double glazed frosted window to front aspect.