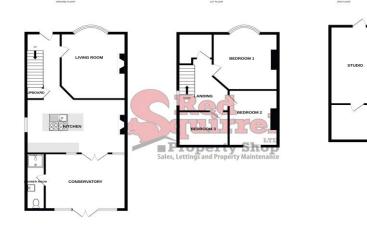

# ROOMS

## Entrance Hall

**Living Room** 14' 9" x 12' 7" (4.5m x 3.83m) Carpet flooring. Log burner. Double glazed bay window to front aspect. Radiator.

**Kitchen/Diner** 12' 2" x 18' 11" (3.72m x 5.76m) Tiled flooring. Open plan family kitchen & dining space. Central Island. Integrated appliances including gas hob and sink. Built-in coffee machine. Fireplace to side aspect. French doors leading onto conservatory.

**Conservatory**  $12' 5'' \times 15' 6'' (3.78m \times 4.72m)$ Wooden flooring. Double glazed french doors leading on to garden. Double glazed window to rear aspect.

#### Shower room

Walk-in shower. WC & Sink basin. Double glazed frosted window to side aspect.

#### Landing

**Bedroom 1** 12' 7" x 12' 0" (3.84m x 3.67m) Carpet flooring. Double glazed bay window to front aspect. Radiator.

**Bedroom 2** 12' 3" x 10' 7" (3.74m x 3.23m) Carpet flooring. Double glazed window to rear aspect. Radiator.

### Family Bathroom

Tiled Laminate flooring. Fitted-Bath, sink basin & WC. Double glazed frosted window to front aspect.

#### Home Studio

Timber built home studio. Built-in electrics.