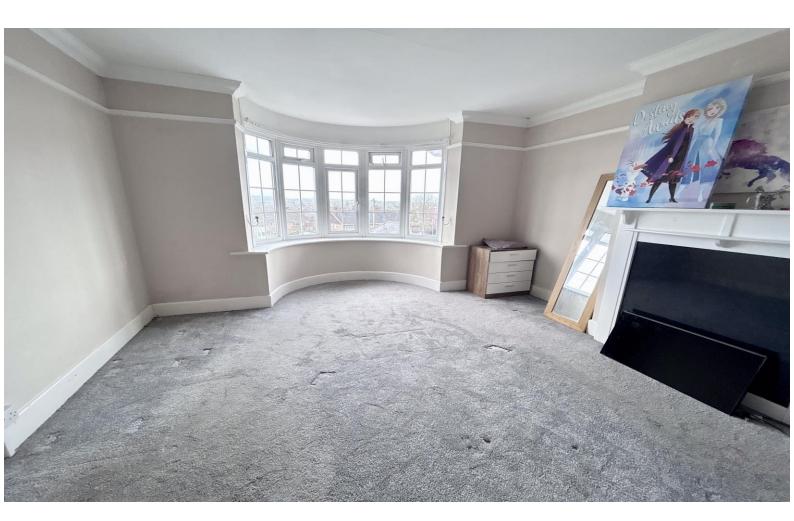

#### Landing

**Bedroom 1** 12' 7" x 12' 0" (3.84m x 3.67m) Carpet flooring. Double glazed bay window to front aspect. Radiator.

**Bedroom 2** 12' 3" x 10' 7" (3.74m x 3.23m) Carpet flooring. Double glazed window to rear aspect. Radiator.