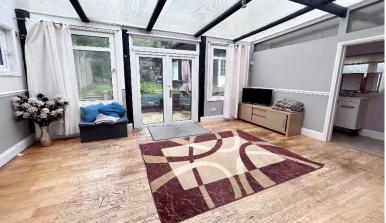

**Conservatory**  $12' 5'' \times 15' 6'' (3.78m \times 4.72m)$ Wooden flooring. Double glazed french doors leading on to garden. Double glazed window to rear aspect.