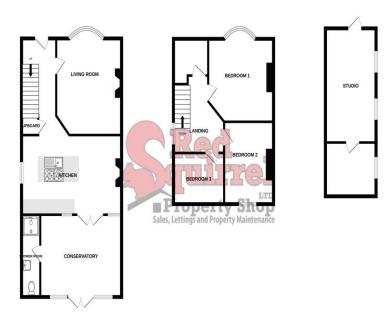

### **ROOMS**

#### **Entrance Hall**

**Living Room** 14' 9" x 12' 7" (4.5m x 3.83m) Carpet flooring. Log burner. Double glazed bay window to front aspect. Radiator.

**Kitchen/Diner** 12' 2" x 18' 11" (3.72m x 5.76m) Tiled flooring. Open plan family kitchen & dining space. Central Island. Integrated appliances including gas hob and sink. Built-in coffee machine. Fireplace to side aspect. French doors leading onto conservatory.

**Conservatory** 12' 5" x 15' 6" (3.78m x 4.72m) Wooden flooring. Double glazed french doors leading on to garden. Double glazed window to rear aspect.

#### Shower room

Walk-in shower. WC & Sink basin. Double glazed frosted window to side aspect.

# Landing

**Bedroom 1** 12' 7" x 12' 0" (3.84m x 3.67m) Carpet flooring. Double glazed bay window to front aspect. Radiator.

**Bedroom 2** 12' 3" x 10' 7" (3.74m x 3.23m)

Carpet flooring. Double glazed window to rear aspect. Radiator.

Bedroom 3 8' 10" x 7' 10" (2.7m x 2.4m)

White very attempt has been made to ensure the accuracy of the footprian contained free, necessaries of doors, enforced, norms and any profession and ensure and on exponsiblely is seen for any enconsission or mis-separement. This plan is for likewater purposes only and should be used as such by any prospective purchaser. The services, species and applicance shown have not been tested and no guarante as to their operations or efficiency can be glave.

Carpet flooring. Double glazed window to rear aspect. Radiator.

# **Family Bathroom**

Tiled Laminate flooring. Fitted-Bath, sink basin & WC. Double glazed frosted window to front aspect.

## **Home Studio**

Timber built home studio. Built-in electrics.