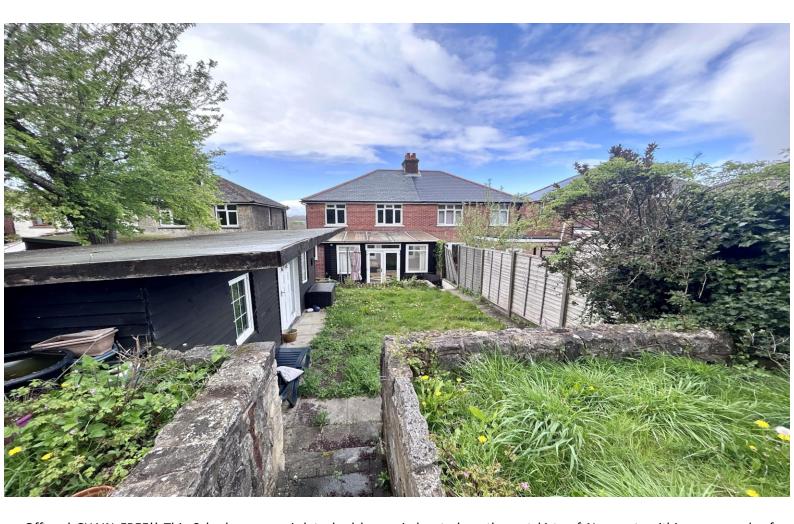

# Whitepit Lane Newport, PO30 1NE

£285,000

Offered CHAIN FREE!! This 3 bedroom semi-detached house is located on the outskirts of Newport, within easy reach of Newport town centre, local schools & shops. The spacious family home consists of a living room, open/plan kitchen diner, conservatory, downstairs WC, two double bedrooms, one single bedroom & family bathroom. Outisde offers a good-sized garden and patio area with different terrace spaces including a timber built outbuilding/studio with electric and side access. Other benefits of the property includes Double glazing throughout & gas central heating. This is a must see!!

## **Home Studio**

Timber built home studio. Built-in electrics.