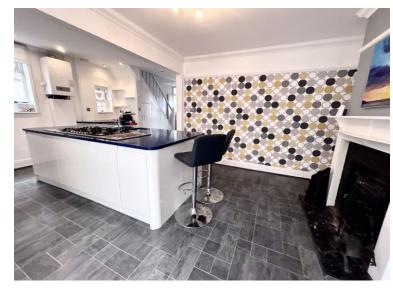

#### **Entrance Hall**

**Living Room** 14' 9" x 12' 7" (4.5m x 3.83m) Carpet flooring. Log burner. Double glazed bay window to front aspect. Radiator.

**Kitchen/Diner** 12' 2" x 18' 11" (3.72m x 5.76m) Tiled flooring. Open plan family kitchen & dining space. Central Island. Integrated appliances including gas hob and sink. Built-in coffee machine. Fireplace to side aspect. French doors leading onto conservatory.