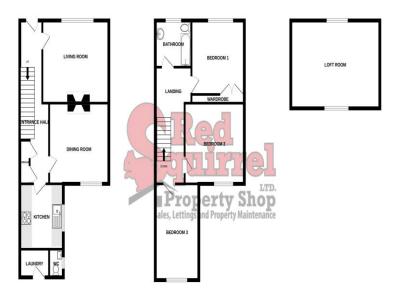

#### **ROOMS**

## Entrance Hall

Living room 12' 6" x 14' 1" (3.8m x 4.3m)

Carpet flooring. Single glazed windows to front aspect. Radiator.

**Dining Room** 12' 2" x 12' 6" (3.7m x 3.8m) Carpet flooring. Fireplace to front aspect. Double glazed window to rear aspect. Radiator.

Kitchen 9' 10" x 9' 2" (3m x 2.8m)

Laminate flooring. Fitted-kitchen with wall base units. Sink drainer, electric hob & oven. Double glazed window to side aspect.

# **Utility room**

Boiler

#### **Downstairs WC**

### Landing

**Bedroom 1** 12' 6" x 11' 6" (3.8m x 3.5m) Carpet flooring. Built-in wardrobe. Double glazed windows to front aspect. Radiator.

**Family Bathroom** 8' 10" x 6' 3" (2.7m x 1.9m) Wooden flooring. Bath with over head shower, sink & WC. Double glazed window to front aspect. Radiator.

of doors, including solding and any other teless are approximate and no responsibility in taken for any enter, omission or mis-statement. This plan is for illustrative purposes only and should be used as such by any prospective purchaser. The services, species and appliances shown have not been tested and no guarante and to heir operability or efficiency can be given.

Make with Meropia C0224.

**Bedroom 2** 12' 2" x 12' 6" (3.7m x 3.8m)

Carpet flooring. Double glazed windows to rear aspect. Radiator.

Bedroom 3 14' 5" x 9' 2" (4.4m x 2.8m)

Carpet flooring. Cupboard. Double glazed window to rear aspect. Radiator.