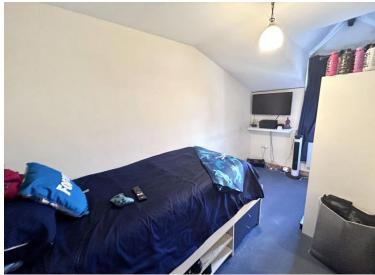

**Bedroom 1** 11' 6" x 9' 6" (3.50m x 2.90m) Wooden flooring. Fireplace to side aspect. Double glazed window to front aspect. Electric radiator.

**Bedroom 2** 12' 9" x 6' 3" (3.88m x 1.90m) Carpet flooring. Double glazed window to rear aspect. Electric radiator.