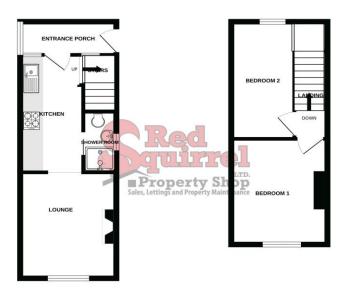

## **Entrance Porch**

**Kitchen** 12' 9" x 5' 10" (3.89m x 1.79m) Tiled flooring. Modern-fitted kitchen & breakfast bar. Electric hob & fan oven. Sink drainer.

**Shower Room** 6' 7" x 3' 3" (2m x 1m) Tiled flooring. Fitted-shower, sink & WC. Double glazed window to side aspect.

**Bedroom 1** 11' 6" x 9' 6" (3.50m x 2.90m) Wooden flooring. Fireplace to side aspect. Double glazed window to front aspect. Electric radiator.

**Bedroom 2** 12' 9" x 6' 3" (3.88m x 1.90m) Carpet flooring. Double glazed window to rear aspect. Electric radiator.

White every attempt has been made to ensure the accuracy of the Scorpian contained here, measurements of doors, vendows, rooms and any other items are approximate and no responsibility is taken for any error, omission or ine-baseneed. This plan is for illustration purposes only and should be used as such by any prospective purchase. The services, systems and appliances alrown have not been fested and no guarantee as to their operation or differency can be great.