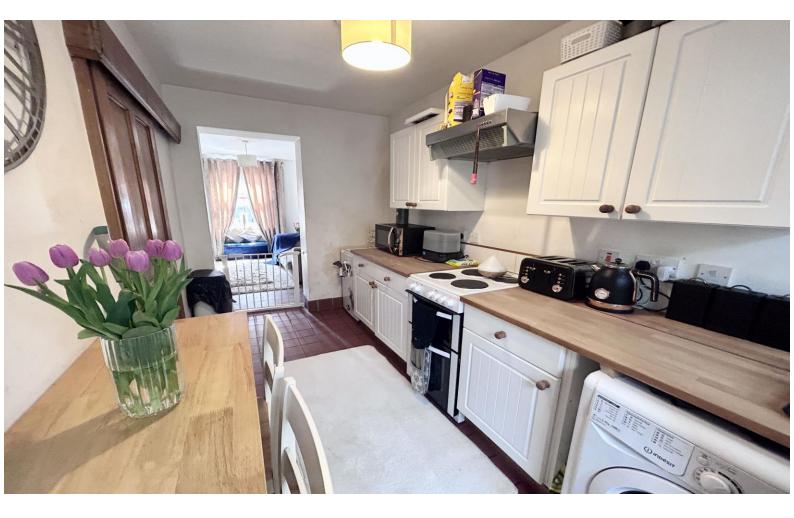

## **Entrance Porch**

**Kitchen** 12' 9" x 5' 10" (3.89m x 1.79m) Tiled flooring. Modern-fitted kitchen & breakfast bar. Electric hob & fan oven. Sink drainer.

**Shower Room** 6' 7" x 3' 3" (2m x 1m) Tiled flooring. Fitted-shower, sink & WC. Double glazed window to side aspect.