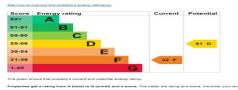

**Bedroom 3** 9' 10" x 11' 2" (3m x 3.4m) Carpet flooring. Electric fireplace. Double glazed window to rear aspect. Radiator.

Energy performance certificate (EPC)

 Property type
 Detected
 1 May 1924

 Property type
 Detected
 May 1924

 Total note: areas
 134 Square metross

 Build Socie areas
 134 Square metross

 Out may not be able to let this property
 Detected not reas reas

 Out may not be able to let this property
 Detected not reas reas

 Out may not be able to let this property
 Detected not reas reas

 Detected not reas
 134 Square metross

 Detected not reas
 134 Square metross

 Detected not reas
 134 Square metross

 Detected not reas
 134 Square metross

argy r

<image>