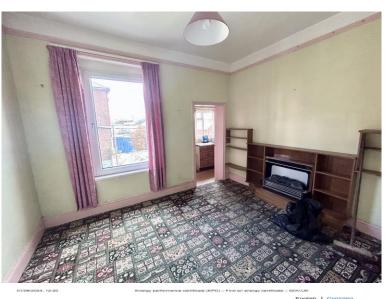

## Landing

Cupboards to side aspect. Single glazed window to side aspect.

**Bedroom 1** 13' 1"  $\times$  15' 9" (4m  $\times$  4.8m) Carpet flooring. Electric fireplace to side aspect. Double glazed bay windows to front aspect. Cupboards. Radiator.

Bedroom 2 13' 1" x 10' 10" (4m x 3.3m)

UST EL CODE

Which serves exempted has been reaches to deale to exercise the exercise of the Description excendence have, an exercise exercise of the origination of the exercise exercise of the exercise ex

Carpet flooring. Fitted wardrobe. Single glazed window to side aspect. Radiator.

**Family bathroom** 6' 3" x 5' 7" (1.9m x 1.7m) Fitted bath, sink & WC. Single glazed frosted window to side aspect. Radiator.