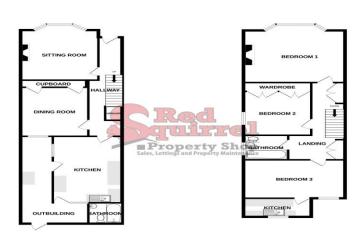

## ROOMS

## Entrance Hall

**Living Room** 12' 10" x 12' 6" (3.9m x 3.8m) Carpet flooring. Fireplace. Cupboards to side aspect. Double glazed bay window to front aspect. Radiator.

**Dining room** 14' 9" x 10' 10" (4.5m x 3.3m) Carpet flooring. Fireplace. Cupboards. Single glazed window to rear aspect. Radiator.

**Kitchen**  $17' 1'' \times 11' 2'' (5.2m \times 3.4m)$ Laminate flooring. Fitted-kitchen units with sink drainer. Single glazed windows to rear and side aspect. Radiator.

Outbuilding 22' 4" x 6' 3" (6.8m x 1.9m)

**Bathroom** 4' 11" x 5' 3" (1.5m x 1.6m) Bath, sink & WC. Double glazed window to rear aspect. Radiator.

## Landing

Cupboards to side aspect. Single glazed window to side aspect.

**Bedroom 1** 13' 1"  $\times$  15' 9" (4m  $\times$  4.8m) Carpet flooring. Electric fireplace to side aspect. Double glazed bay windows to front aspect. Cupboards. Radiator.

Bedroom 2 13' 1" x 10' 10" (4m x 3.3m)

UST EL CODE

Which serves exempted has been reaches to deale to exercise the exercise of the Description excendence have, an exercise exercise of the origination of the exercise exercise of the exercise ex

Carpet flooring. Fitted wardrobe. Single glazed window to side aspect. Radiator.

**Family bathroom** 6' 3" x 5' 7" (1.9m x 1.7m) Fitted bath, sink & WC. Single glazed frosted window to side aspect. Radiator.

**Bedroom 3** 9' 10" x 11' 2" (3m x 3.4m) Carpet flooring. Electric fireplace. Double glazed window to rear aspect. Radiator.

Energy performance certificate (EPC)

 Property type
 Detected
 1 May 1924

 Property type
 Detected
 May 1924