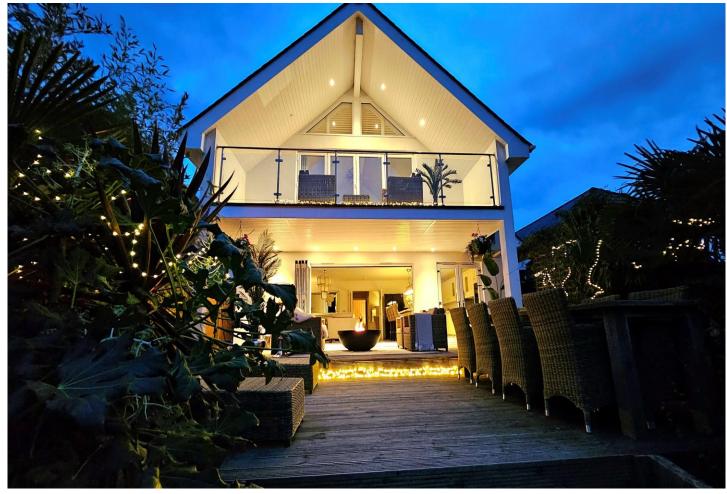

# Pallance Road Cowes, PO31 8LW £800,000

## **About the Property**

This STUNNING detached house is spacious and modern with unique interior. Located in the popular coastal town of Cowes within walking distance to Gurnard beach, but also with immediate access to the main road to Cowes and Newport. The modern properties ground floor consists of hard wearing laminated floor boarding that flows throughout the ground floor and French doors to the open plan living room/kitchen that has bi-fold and French doors to the rear leading onto the decked terrace. The contemporary kitchen includes a large central island/breakfast bar and modern shaker style units housing Neff appliances. This floor also has a utility room and a boot cupboard, bathroom, dining room and one double bedroom including one with three floor to ceiling windows and the other with a corner window. The first floor consists of a family bathroom as well as three double bedrooms with vaulted ceilings and Velux windows including one with a front balcony, another with a large walk-in cupboard and the beautiful main bedroom with built in cupboards, an en suite shower room and four bi-fold doors to a magnificent covered balcony. Outside offers a covered decked terrace which enables you to enjoy sitting outside during the day and into the evening and leads down steps to a good-sized garden surrounded by woodlands.