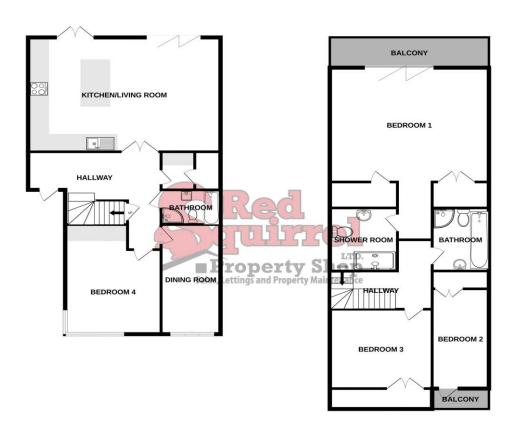

## **FLOORPLANS**

1ST FLOOR

### **DESCRIPTION**

KITCHEN/LIVING ROOM 17' 11" x 25' 10" (5.46m x 7.88m)

**UTILITY ROOM** 

**BATHROOM** 

Bath. Shower & sink. WC.

BEDROOM 4 10' 3" x 18' 8" (3.13m x 5.69m)

**LANDING** 

BEDROOM 1 21' 4" x 21' 0" (6.51m x 6.41m)

**REAR BALCONY** 

#### **EN-SUITE BATHROOM**

**FAMILY BATHROOM** 

BEDROOM 2 15' 9" x 10' 6" (4.80m x 3.20m)

FRONT BALCONY

WALK-IN WARDROBE