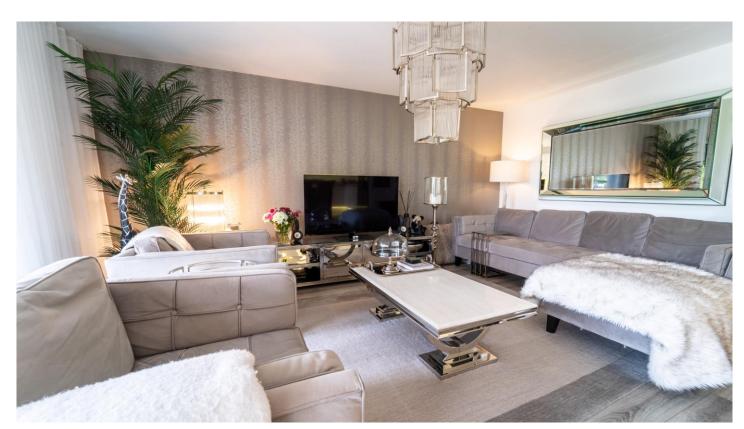

## **About the Property**

This STUNNING detached house is spacious and modern with unique interior. Located in the popular coastal town of Cowes within walking distance to Gurnard beach, but also with immediate access to the main road to Cowes and Newport. The modern properties ground floor consists of hard wearing laminated floor boarding that flows throughout the ground floor and French doors to the open plan living room/kitchen that has bi-fold and French doors to the rear leading onto the decked terrace. The contemporary kitchen includes a large central island/breakfast bar and modern shaker style units housing Neff appliances. This floor also has a utility room and a boot cupboard, bathroom, dining room and one double bedroom including one with three floor to ceiling windows and the other with a corner window. The first floor consists of a family bathroom as well as three double bedrooms with vaulted ceilings and Velux windows including one with a front balcony, another with a large walk-in cupboard and the beautiful main bedroom with built in cupboards, an en suite shower room and four bi-fold doors to a magnificent covered balcony. Outside offers a covered decked terrace which enables you to enjoy sitting outside during the day and into the evening and leads down steps to a good-sized garden surrounded by woodlands.

### **DESCRIPTION**

KITCHEN/LIVING ROOM 17' 11" x 25' 10" (5.46m x 7.88m)

**UTILITY ROOM** 

**BATHROOM** 

Bath. Shower & sink. WC.

BEDROOM 4 10' 3" x 18' 8" (3.13m x 5.69m)

**LANDING** 

BEDROOM 1 21' 4" x 21' 0" (6.51m x 6.41m)