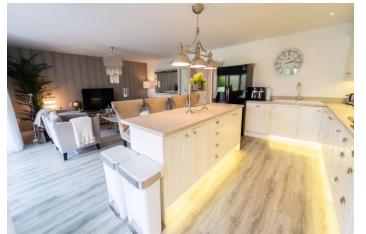

## **About the Property**

This STUNNING detached house is spacious and modern with unique interior. Located in the popular coastal town of Cowes within walking distance to Gurnard beach, but also with immediate access to the main road to Cowes and Newport. The modern properties ground floor consists of hard wearing laminated floor boarding that flows throughout the ground floor and French doors to the open plan living room/kitchen that has bi-fold and French doors to the rear leading onto the decked terrace. The contemporary kitchen includes a large central island/breakfast bar and modern shaker style units housing Neff appliances. This floor also has a utility room and a boot cupboard, bathroom, dining room and one double bedroom including one with three floor to ceiling windows and the other with a corner window. The first floor consists of a family bathroom as well as three double bedrooms with vaulted ceilings and Velux windows including one with a front balcony, another with a large walk-in cupboard and the beautiful main bedroom with built in cupboards, an en suite shower room and four bi-fold doors to a magnificent covered balcony. Outside offers a covered decked terrace which enables you to enjoy sitting outside during the day and into the evening and leads down steps to a good-sized garden surrounded by woodlands.