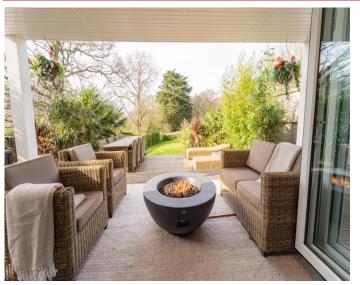

## **About the Property**

This STUNNING detached house is spacious and modern with unique interior. Located in the popular coastal town of Cowes within walking distance to Gurnard beach, but also with immediate access to the main road to Cowes and Newport. The modern properties ground floor consists of hard wearing laminated floor boarding that flows throughout the ground floor and French doors to the open plan living room/kitchen that has bi-fold and French doors to the rear leading onto the decked terrace. The contemporary kitchen includes a large central island/breakfast bar and modern shaker style units housing Neff appliances. This floor also has a utility room and a boot cupboard, bathroom, dining room and one double bedroom including one with three floor to ceiling windows and the other with a corner window. The first floor consists of a family bathroom as well as three double bedrooms with vaulted ceilings and Velux windows including one with a front balcony, another with a large walk-in cupboard and the beautiful main bedroom with built in cupboards, an en suite shower room and four bi-fold doors to a magnificent covered balcony. Outside offers a covered decked terrace which enables you to enjoy sitting outside during the day and into the evening and leads down steps to a good-sized garden surrounded by woodlands.