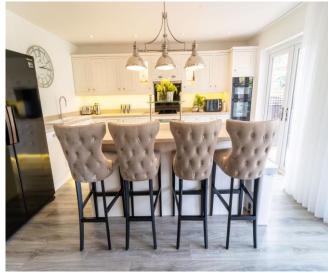

## **About the Property**

This STUNNING detached house is spacious and modern with unique interior. Located in the popular coastal town of Cowes within walking distance to Gurnard beach, but also with immediate access to the main road to Cowes and Newport. The modern properties ground floor consists of hard wearing laminated floor boarding that flows throughout the ground floor and French doors to the open plan living room/kitchen that has bi-fold and French doors to the rear leading onto the decked terrace. The contemporary kitchen includes a large central island/breakfast bar and modern shaker style units housing Neff appliances. This floor also has a utility room and a boot cupboard, bathroom, dining room and one double bedroom including one with three floor to ceiling windows and the other with a corner window. The first floor consists of a family bathroom as well as three double bedrooms with vaulted ceilings and Velux windows including one with a front balcony, another with a large walk-in cupboard and the beautiful main bedroom with built in cupboards, an en suite shower room and four bi-fold doors to a magnificent covered balcony. Outside offers a covered decked terrace which enables you to enjoy sitting outside during the day and into the evening and leads down steps to a good-sized garden surrounded by woodlands.