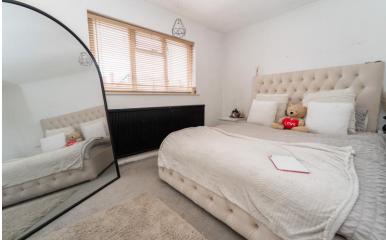

## Landing

**Bedroom 2** 9' 10" x 11' 10" (3m x 3.6m) Carpet flooring. Double glazed window to front aspect. Radiator.

Bedroom 3 13' 9" x 11' 10" (4.2m x 3.6m)

GROUND FLOOR

Carpet flooring. Built-in wardrobe. Double glazed window to rear aspect. Radiator.

**Bedroom 4** 10' 10" x 8' 6" (3.3m x 2.6m) Carpet flooring. Double glazed window to rear aspect. Radiator.

**Bathroom** 6' 7" x 5' 3" ( $2m \times 1.6m$ ) Tiled flooring. Bath with overhead shower. Sink & WC. Heated towel rail. Double glazed frosted window to side aspect.