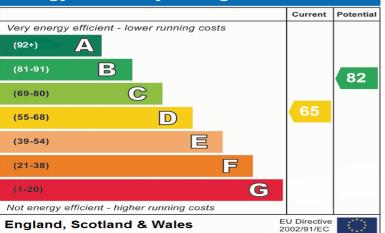

ng. Double glazed windows to rear aspect & french doors leading onto the garden. Radiator.

**Downstairs WC** 6' 11" x 2' 7" (2.1m x 0.8m) Tiled flooring. Walk-in shower. WC & Sink. Double glazed frosted window to side aspect.

## Landing

**Bedroom 2** 9' 10" x 11' 10" (3m x 3.6m) Carpet flooring. Double glazed window to front aspect. Radiator.

Bedroom 3 13' 9" x 11' 10" (4.2m x 3.6m)



GROUND FLOOR

Carpet flooring. Built-in wardrobe. Double glazed window to rear aspect. Radiator.

**Bedroom 4** 10' 10" x 8' 6" (3.3m x 2.6m) Carpet flooring. Double glazed window to rear aspect. Radiator.

**Bathroom** 6' 7" x 5' 3" ( $2m \times 1.6m$ ) Tiled flooring. Bath with overhead shower. Sink & WC. Heated towel rail. Double glazed frosted window to side aspect.



**Energy Efficiency Rating** 







1ST FLOOR