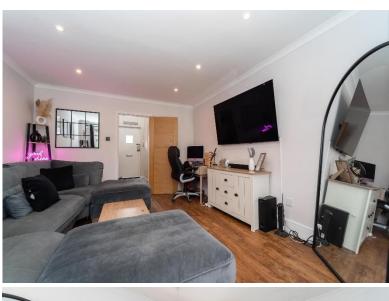

**Living room** 13' 9" x 11' 10" (4.2m x 3.6m) Wood effect laminate flooring. French doors leading onto conservatory area. Radiator.

**Conservatory** 6' 11" x 17' 9" (2.1m x 5.4m) Tiled flooring. Double glazed windows to rear aspect & french doors leading onto the garden. Radiator.