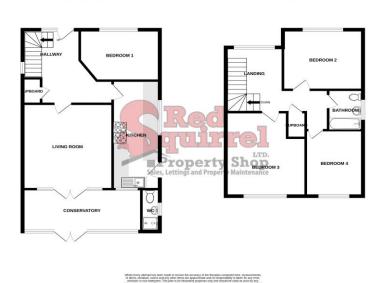

## ROOMS

Entrance Hallway Wooden flooring. Radiator.

**Bedroom 1** 9' 10" x 11' 10" (3m x 3.6m) Carpet flooring. Double glazed window to front aspect. Radiator.

**Kitchen**  $17' 9'' \times 6' 11'' (5.4m \times 2.1m)$ Tiled flooring. Fitted-kitchen with dual range master & sink drainer. Double glazed windows to side and rear aspect.

**Living room** 13' 9" x 11' 10" (4.2m x 3.6m) Wood effect laminate flooring. French doors leading onto conservatory area. Radiator.

**Conservatory** 6' 11" x 17' 9" (2.1m x 5.4m) Tiled flooring. Double glazed windows to rear aspect & french doors leading onto the garden. Radiator.

**Downstairs WC** 6' 11" x 2' 7" (2.1m x 0.8m) Tiled flooring. Walk-in shower. WC & Sink. Double glazed frosted window to side aspect.

## Landing

**Bedroom 2** 9' 10" x 11' 10" (3m x 3.6m) Carpet flooring. Double glazed window to front aspect. Radiator.

Bedroom 3 13' 9" x 11' 10" (4.2m x 3.6m)

GROUND FLOOR

Carpet flooring. Built-in wardrobe. Double glazed window to rear aspect. Radiator.

**Bedroom 4** 10' 10" x 8' 6" (3.3m x 2.6m) Carpet flooring. Double glazed window to rear aspect. Radiator.

**Bathroom** 6' 7" x 5' 3" ( $2m \times 1.6m$ ) Tiled flooring. Bath with overhead shower. Sink & WC. Heated towel rail. Double glazed frosted window to side aspect.