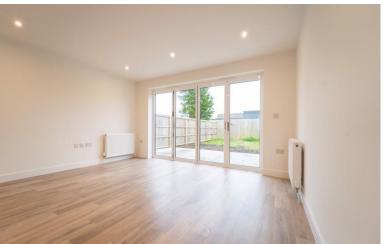

## Hallway

**Downstairs WC** 6' 3" x 2' 7" (1.9m x 0.8m) LVT Flooring. WC & Sink. Double glazed frosted window to front aspect.

**Open Plan kitchen/Living area** 32' 6" x 15' 1" (9.9m x 4.6m)

LVT flooring. New-fitted kitchen with new electric hob & oven. Wine fridge. Sink drainer. Ceiling lights. Double glazed windows to front & side aspect. Double glazed bi-fold doors to rear aspect leading on to the patio area.