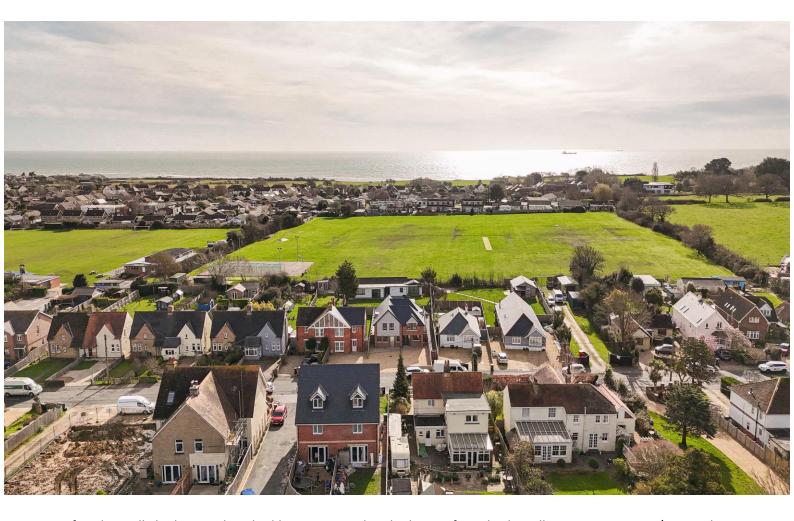

## 49a Steyne Road Bembridge, PO35 5SL

£400,000

A pair of traditionally built semi-detached house situated in the heart of Bembridge village. Downstairs W/C in each property with upstairs bathroom and a En-suite in the three bedroom option. Both properties offer off road parking for 2 cars at the front of the property & a enclosed rear garden which has a patio and laid to lawn.