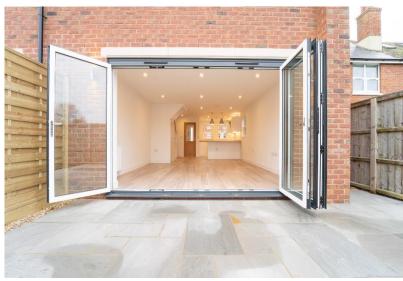

## Hallway

**Downstairs WC** 6' 3" x 2' 7" (1.9m x 0.8m) LVT Flooring. WC & Sink. Double glazed frosted window to front aspect.

**Open Plan kitchen/Living area** 32' 6" x 15' 1" (9.9m x 4.6m)

LVT flooring. New-fitted kitchen with new electric hob & oven. Wine fridge. Sink drainer. Ceiling lights. Double glazed windows to front & side aspect. Double glazed bi-fold doors to rear aspect leading on to the patio area.