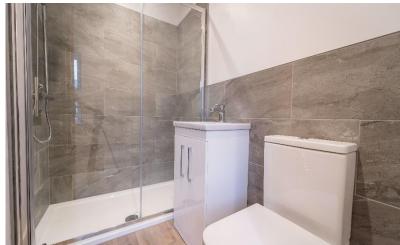

## Landing

**Bedroom 1** 10' 6" x 13' 5" (3.2m x 4.1m) Carpet flooring. Double glazed windows to front aspect. Radiator. Storage cupboard/cloakroom.

**En-suite** 6' 11" x 4' 7" (2.1m x 1.4m) Wood effect laminate flooring. Walk-in shower. Sink basin & WC. Heated Towel rail.

**Family Bathroom** 8' 6" x 5' 11" (2.6m x 1.8m) Wood effect laminate flooring. Bath & walk-in shower. Sink basin & WC. Heated towel rail. Double glazed frosted window to side aspect.

Whilst every ablerget has been reade to ensure the accuracy of the Supplier contained here, secondarriers, of those, secondar, secondary, or the secondary of the secondary in time to any entry, of those, secondary in time to any entry, or sensors or re-individually in time for any entry, or sensors or re-individually sets for the Suppliers purposes not up of sensor the care all such to the Suppliers or purpose the upon the set of sensor to the sensor as such to any prospective purchaser. The sended, suppliers and application shown have not been tested and no guarantee and the sensor to the sensor