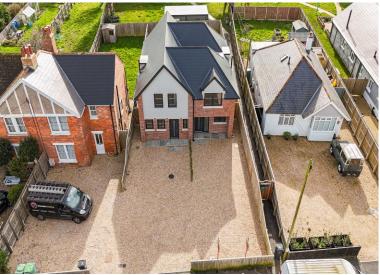

## 49a Steyne Road Bembridge, PO35 5SL

£400,000

A pair of traditionally built semi-detached house situated in the heart of Bembridge village. Downstairs W/C in each property with upstairs bathroom and a En-suite in the three bedroom option. Both properties offer off road parking for 2 cars at the front of the property & a enclosed rear garden which has a patio and laid to lawn.

TRADITIONALLY BUILT

**DOWNSTAIRS WC** 

OFF ROAD PARKING FOR 2

3 BEDROOM SEMI-DETACHED HOUSE

**UPSTAIRS BATHROOM** 

**ENCLOSED REAR GARDEN** 