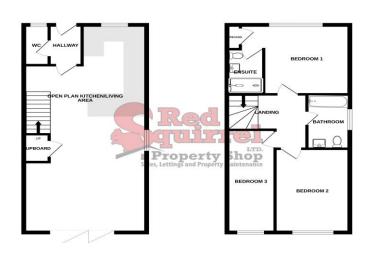

## Hallway

**Downstairs WC** 6' 3" x 2' 7" (1.9m x 0.8m) LVT Flooring. WC & Sink. Double glazed frosted window to front aspect.

**Open Plan kitchen/Living area** 32' 6" x 15' 1" (9.9m x 4.6m)

LVT flooring. New-fitted kitchen with new electric hob & oven. Wine fridge. Sink drainer. Ceiling lights. Double glazed windows to front & side aspect. Double glazed bi-fold doors to rear aspect leading on to the patio area.

## Cupboard

## Landing

**Bedroom 1** 10' 6" x 13' 5" (3.2m x 4.1m) Carpet flooring. Double glazed windows to front aspect. Radiator. Storage cupboard/cloakroom.

**En-suite** 6' 11" x 4' 7" (2.1m x 1.4m) Wood effect laminate flooring. Walk-in shower. Sink basin & WC. Heated Towel rail.

**Family Bathroom** 8' 6" x 5' 11" (2.6m x 1.8m) Wood effect laminate flooring. Bath & walk-in shower. Sink basin & WC. Heated towel rail. Double glazed frosted window to side aspect.

Whilst every ablerget has been reade to ensure the accuracy of the Supplier contained here, secondarriers, of those, secondar, secondary, or the secondary of the secondary in time to any entry, of those, secondary in time to any entry, or sensors or re-individually in time for any entry, or sensors or re-individually sets for the Suppliers purposes not up of sensor the care all such to the Suppliers or purpose the upon the set of sensor to the sensor as such to any prospective purchaser. The sended, suppliers and application shown have not been tested and no guarantee and the sensor to the sensor

**Bedroom 2** 13' 1" x 9' 2" (4m x 2.8m) Carpet flooring. Two double glazed windows to rear aspect. Radiator.

**Bedroom 3** 13' 9" x 3' 11" (4.2m x 1.2m)
Carpet flooring. Double glazed window to rear aspect.
Radiator.