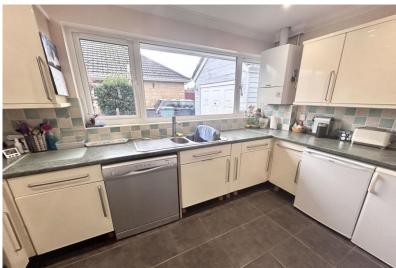

# Kitchen 11' 7" x 7' 5" (3.53m x 2.26m)

Tiled flooring. Modern-fitted kitchen with base wall units. Gas hob with electric oven and grill. Room for white goods & sink drainer. Double glazed window to side aspect.