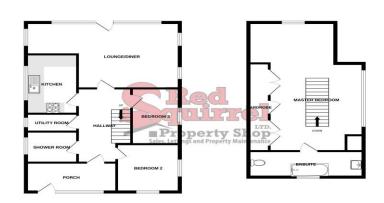

## **ROOMS**

#### **Porch**

#### **Entrance Hall**

Stairs leading to master bedroom. Wooden flooring.

#### Shower room

Tiled flooring. Walk-in shower, sink & WC. Double glazed frosted window to side aspect.

# **Utility room**

Tiled flooring. Plumbing for washing machine. Radiator.

# Kitchen 11' 7" x 7' 5" (3.53m x 2.26m)

Tiled flooring. Modern-fitted kitchen with base wall units. Gas hob with electric oven and grill. Room for white goods & sink drainer. Double glazed window to side aspect.

Lounge/Diner 22' 0" x 12' 10" (6.71m x 3.91m)

Wooden flooring. Log burner. Double glazed windows to both side aspects & rear aspect. Two radiators. Door to garden.

**Bedroom 3** 10' 9" x 6' 11" (3.28m x 2.11m)

Carpet flooring. Double glazed window to side aspect. Radiator.

**Bedroom 2** 12' 6" x 10' 5" (3.81m x 3.17m)

Carpet flooring. Double glazed windows to side & front aspect. Radiator.

While every absorpt has been made to ensure the excusary of the fourplan contained have, inequamentation of them, includes, more and any other them was approximate and in or representation; in talles the angle every constant or me observation. This plan is as frequency proposed only and decade the latest as such to any properties of the particular and the properties of the properties of

**Bedroom 1** 21' 6" x 13' 6" (6.55m x 4.11m)

Carpet flooring. Wardrobe space to side aspect. Double glazed windows to side aspect. Two radiators.

## **En-suite**

Carpet flooring. Paneled bath & sink basin. WC. Radiator. Velux window.