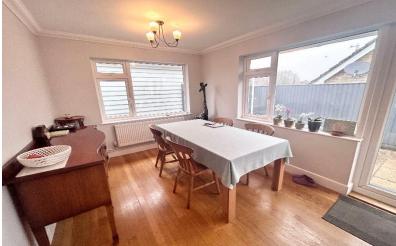

Lounge/Diner 22' 0" x 12' 10" (6.71m x 3.91m)

Wooden flooring. Log burner. Double glazed windows to both side aspects & rear aspect. Two radiators. Door to garden.

**Bedroom 3** 10' 9" x 6' 11" (3.28m x 2.11m)