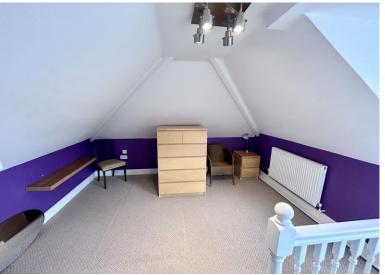

**Bedroom 1** 21' 6" x 13' 6" (6.55m x 4.11m)

Carpet flooring. Wardrobe space to side aspect. Double glazed windows to side aspect. Two radiators.