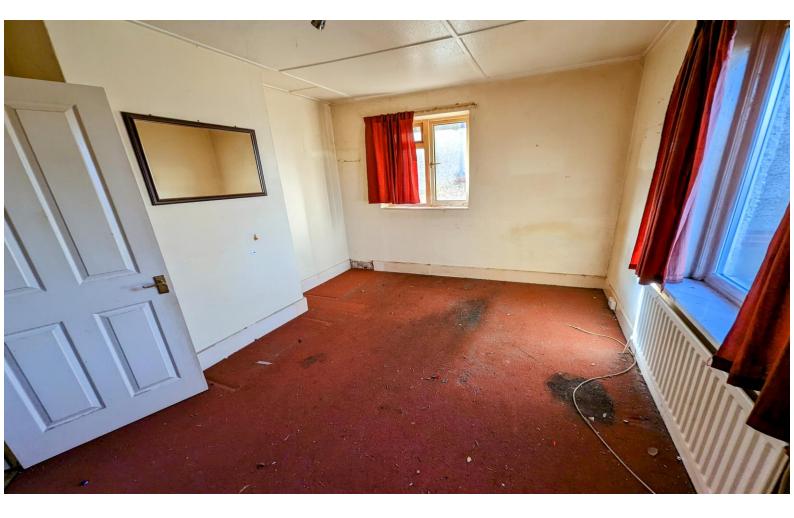

## **Entrance Hall**

Double glazed front door. Radiator. Two storage cupboards. Opening to:

**Living/Dining Room** 22' 0" x 13' 6" (6.70m x 4.11m) *Plus Bay Window.* 

Double glazed Bay window to front aspect. Two radiators. Feature fireplace. Doors off to:

Double glazed window to front aspect. Radiator. Door leading to:

**Bedroom 1** 16' 11" x 11' 9" (5.15m x 3.58m) Double glazed window to front aspect. Radiator.

**Bedroom 2** 13' 6" x 9' 9" (4.11m x 2.97m) Double glazed windows to side & rear aspect. Radiator.