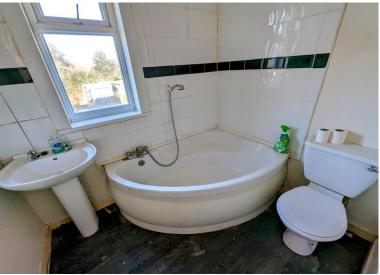

**Bathroom** 6' 10" x 5' 9" (2.08m x 1.75m)

Double glazed window to rear aspect. Corner bath with over shower. Radiator. Low level WC. Pedestal wash hand basin.