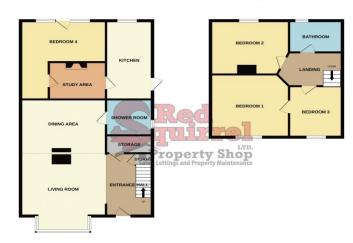

## First Floor Landing

Double glazed window to side aspect. Loft hatch access. Doors off to:

Bedroom 3 9' 11" x 8' 6" (3.02m x 2.59m)

TOTAL FLOOR AREA: 1378 sq.ft. (128.0 sq.m.) approx. White every attempt has been made to ensure the accuracy of the tisospin contained here. resourcement of doors, without, covers and only other terms are opposited and not represented by a laber for any ensurement or etis-statement. This plan is for filametake purposes only and should be used as such by say appropriate purposes, and the laber filed and no parasite purposes and the sure of the such as such by say appropriate purposes.