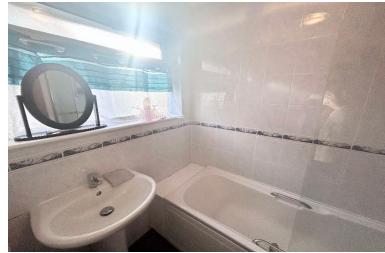

### **Bathroom** 6' 3" x 5' 3" (1.9m x 1.6m)

Laminate flooring. Bath with over head shower. Sink. Double glazed frosted window to front aspect.