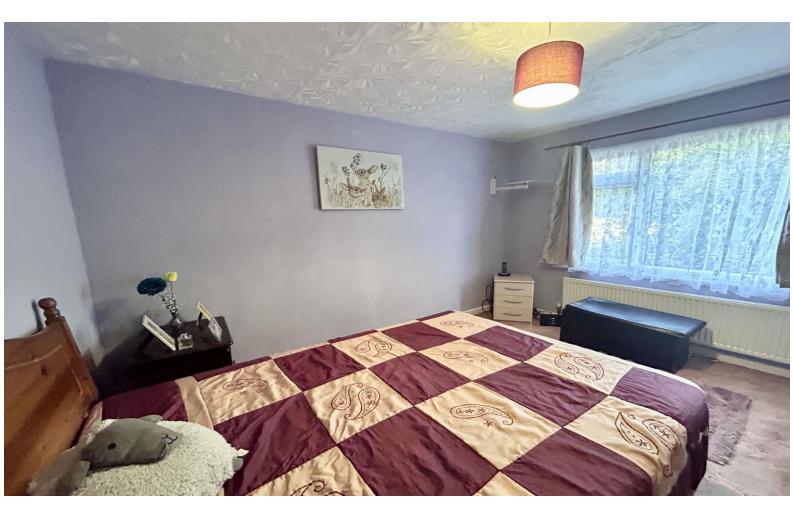

### Bedroom 2 11' 2" x 9' 6" (3.4m x 2.9m)

Carpet flooring. Double glazed windows to front and side aspect. Radiator.