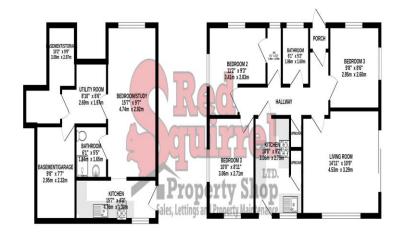

TOTAL FLOOR AREA: 1068 sq.ft. (99.2 sq.m.) approx.

White every atempt has been made to ensure the accuracy of the floorpin contained these, neasoureness of doors, windows, most and any other terms are promised and one speciality. Sides in the historizery purposes only and should be used as such by any prospective purchaser. The services, systems and appliances shown have not been tested and no guarantee as to their operability or efficiency can be given.