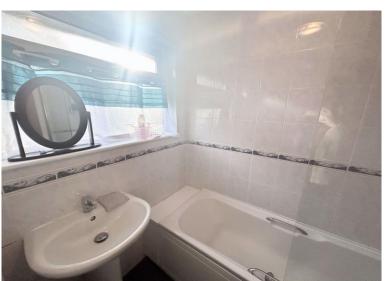

### **Bathroom** 6' 3" x 5' 3" (1.9m x 1.6m)

Laminate flooring. Bath with over head shower. Sink. Double glazed frosted window to front aspect.