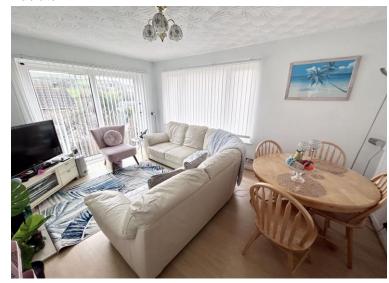

### Living room

Wood effect laminate flooring. Double glazed sliding doors to side aspect & double glazed windows to rear aspect. Radiator.