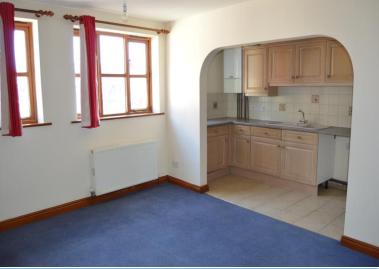

### **Living Room** 14' 2" x 11' 5" (4.31m x 3.48m)

Double glazed window to rear aspect. Radiator. Archway entrance to kitchen.

#### **Kitchen** 12' 7" x 4' 11" (3.83m x 1.50m)

Double glazed window to rear aspect. Modern-fitted base & wall units.