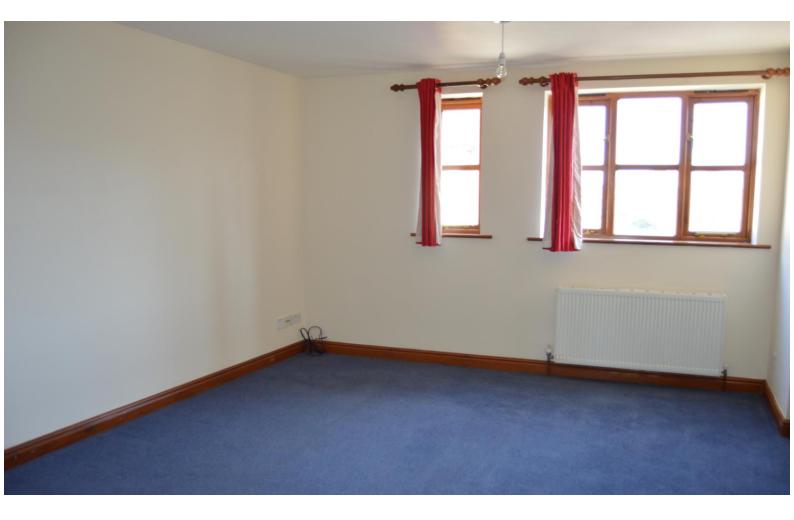

### **Living Room** 14' 2" x 11' 5" (4.31m x 3.48m)

Double glazed window to rear aspect. Radiator. Archway entrance to kitchen.