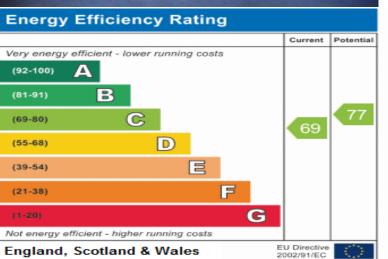

TENANT IN SITU

2 BEDROOMS

**CHAIN FREE** 

GAS CENTRAL HEATING & DOUBLE GLAZING

#### **ROOMS**

#### **Communal entrance**

Telephone entry system.

#### **Entrance hall**

Radiator. Storage cupboard. Telephone entry system. Doors off to;

### **Living Room** 14' 2" x 11' 5" (4.31m x 3.48m)

Double glazed window to rear aspect. Radiator. Archway entrance to kitchen.

#### **Kitchen** 12' 7" x 4' 11" (3.83m x 1.50m)

Double glazed window to rear aspect. Modern-fitted base & wall units.

# **Bedroom 1** 9' 11" x 9' 11" (3.02m x 3.02m)

Double glazed window to side aspect. Radiator.

## **Bedroom 2** 8' 3" x 6' 2" (2.51m x 1.88m)

Double glazed window to side aspect. Radiator.

# Bathroom 6' 0" x 5' 5" (1.83m x 1.65m)

Bath with over shower. Radiator. Low level WC. Pedestal wash basin.