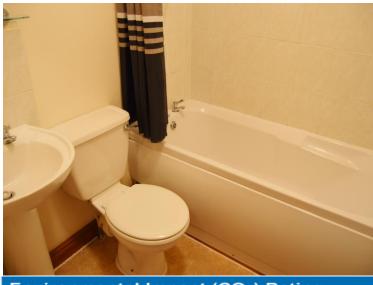

# Bathroom 6' 0" x 5' 5" (1.83m x 1.65m)

Bath with over shower. Radiator. Low level WC. Pedestal wash basin.