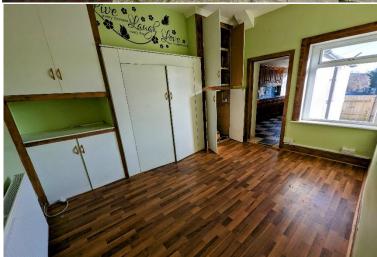

**Dining Room** 12' 0" x 9' 4" (3.65m x 2.84m)

Double glazed window to rear aspect. Radiator. Fitted storage.

**Kitchen** 12' 7" x 6' 1" (3.83m x 1.85m)

Double glazed windows to rear & side access.