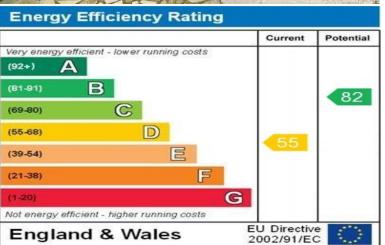

pect. Radiator.

**Bedroom 3/Study** 6' 9" x 5' 7" (2.06m x 1.70m) Double glazed window to front aspect. Radiator.

#### **Bathroom**

Modern-fitted suite. Bath with over shower. Low level WC. Pedestal wash hand basin. Heated towel rail.



GROUND FLOOR 504 sq.ft. (46.8 sq.m.) approx.

TOTAL FLOOR AREA: 898 sq.ft. (93.5 sq.m.) approx.
White every alrengt has made to enture the accuracy of the floorput contained have, resourcered;
of over-infloorput has been made to enture the accuracy of the floorput contained have, resourcered;
onescent or new submert. The jakes for the submert perspect only and should be used as such pixty
prospective purchaser. The switches, injection and applications of those have not been tested and no guitatizes
as to their operatingly or efficiency can be given.