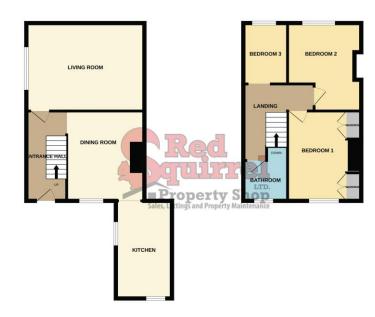

#### 1ST FLOOR 395 sq.ft. (36.7 sq.m.) approx.

### **Entrance Hall**

Double glazed front door. Radiator. Doors & stairs off to:

**Living Room** 15' 8" x 11' 4" (4.77m x 3.45m)

Double glazed window to side aspect. Radiator. Wood-effect laminate flooring.

**Dining Room** 12' 0" x 9' 4" (3.65m x 2.84m)

Double glazed window to rear aspect. Radiator. Fitted storage.

**Kitchen** 12' 7" x 6' 1" (3.83m x 1.85m)

Double glazed windows to rear & side access.

## First Floor Landing

Loft hatch access. Double glazed window to side aspect. Doors off to:

**Bedroom 1** 13' 0" x 8' 9" (3.96m x 2.66m)

Double glazed window to rear aspect with far reaching countryside views. Built in wardrobes. Radiator.

**Bedroom 2** 10' 3" x 10' 0" (3.12m x 3.05m)

Double glazed window to front aspect. Radiator.

**Bedroom 3/Study** 6' 9" x 5' 7" (2.06m x 1.70m) Double glazed window to front aspect. Radiator.

#### **Bathroom**

Modern-fitted suite. Bath with over shower. Low level WC. Pedestal wash hand basin. Heated towel rail.

GROUND FLOOR 504 sq.ft. (46.8 sq.m.) approx.

TOTAL FLOOR AREA: 898 sq.ft. (93.5 sq.m.) approx.
White every alrengt has made to enture the accuracy of the floorput contained have, resourcered;
of over-infloorput has been made to enture the accuracy of the floorput contained have, resourcered;
onescent or new submert. The jakes for the submert perspect only and should be used as such pixty
prospective purchaser. The switches, injection and applications of those have not been tested and no guitatizes
as to their operatingly or efficiency can be given.