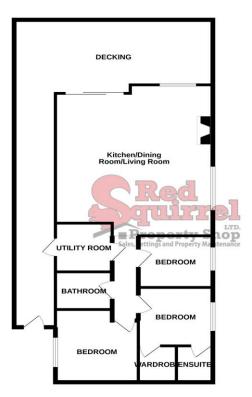

## **3 Thistle Meadow Thorness Lane Cowes, PO31 8NJ**

OFFERED CHAIN FREE WITH FANTASTIC RETURNS! This immaculately presented three bedroom lodge boats stunning views over Thorness beach and countryside, whilst being within short walking distance to on-site amenities and the beach itself. A beautifully presented lodge with open-plan lounge/kitchen area with plenty of space to entertain and enjoy the views, three good-sized bedrooms with master benefitting from en-suite and walk-in-wardrobe. Outside you have a good-sized decking area overlooking the countryside with ample space for table & chairs to enjoy your BBQ's. This has provided EXCELLENT income over the years for the current owner, with the extra bonus of this years site fees being paid. Thorness Bay is a stunning holiday park which has its own private beach and fantastic countryside walks. The on-site facilities also include things such as all-weather sports court, amusement arcade, indoor swimming pool with slide, playground, bar and restaurant. Spacious

## ROOMS

**Utility Room** 7' 0" x 5' 3" (2.13m x 1.60m) Compact utility room with sink and plumbing.

**Kitchen/Dining/Living Room** 21' 7" x 19' 4" (6.57m x 5.89m) A large open plan cooking and living space with patio doors onto the large decking. Double glazing.

**Bedroom** 9' 7" x 7' 6" (2.92m x 2.28m) A twin bedroom with storage cupboard and double glazed window.

**Bathroom** 7'  $0'' \times 5' 3'' (2.13m \times 1.60m)$ Shower over the bath, low level W/C and basin. Opaque double glazed window.

**Bedroom**  $10'5'' \times 9'6'' (3.17m \times 2.89m)$ A good sized double bedroom with wardrobe storage. Double glazing.

**Master Bedroom**  $8' 4'' \times 9' 7'' (2.54m \times 2.92m)$ A good sized master bedroom with walk in wardrobe and en-suite shower room. Double glazed window.

## Outside

A large decked area to the front and off road parking for one vehicle to the rear of the lodge.