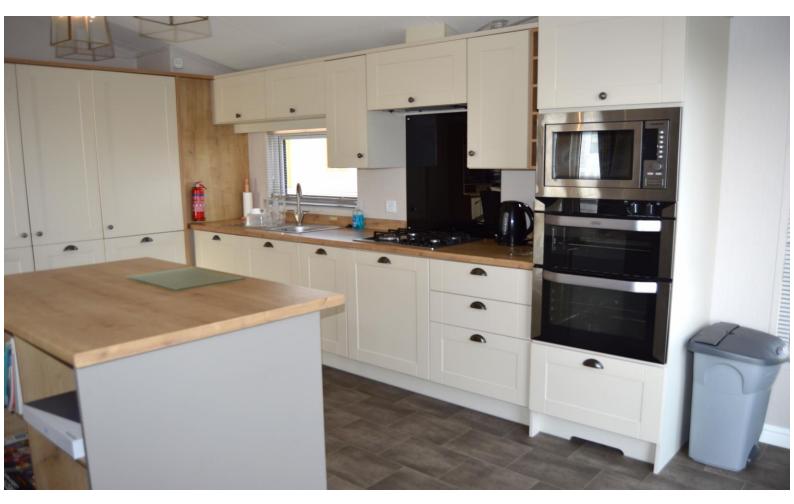

## ROOMS

**Utility Room** 7' 0" x 5' 3" (2.13m x 1.60m) Compact utility room with sink and plumbing.

**Kitchen/Dining/Living Room** 21' 7" x 19' 4" (6.57m x 5.89m) A large open plan cooking and living space with patio doors onto the large decking. Double glazing.