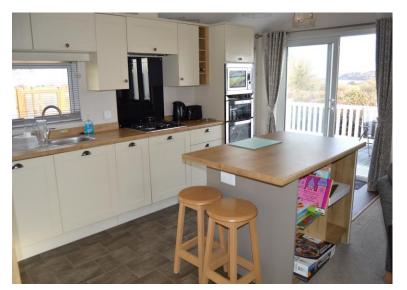

## ROOMS

**Utility Room** 7' 0" x 5' 3" (2.13m x 1.60m) Compact utility room with sink and plumbing.

**Kitchen/Dining/Living Room** 21' 7" x 19' 4" (6.57m x 5.89m) A large open plan cooking and living space with patio doors onto the large decking. Double glazing.