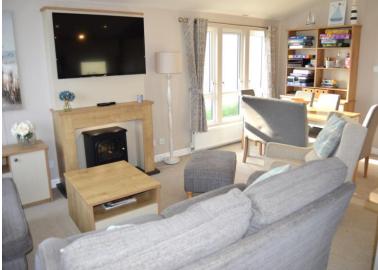

## ROOMS

**Utility Room** 7' 0" x 5' 3" (2.13m x 1.60m) Compact utility room with sink and plumbing.

**Kitchen/Dining/Living Room** 21' 7" x 19' 4" (6.57m x 5.89m) A large open plan cooking and living space with patio doors onto the large decking. Double glazing.