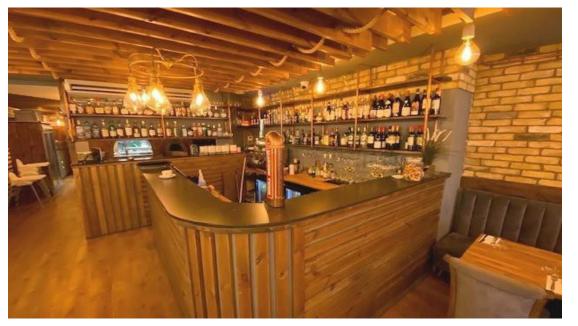

### **DESCRIPTION**

The property has been completely refurbished and fully fitted to a high standard in the past 2 years and is licensed until 2am. There are 60 +internal covers with space to increase, fully fitted bar area, pizza oven and prep area, fully fitted kitchen and wash area, separate WC's and store room. The premises also has air conditioning/heating.