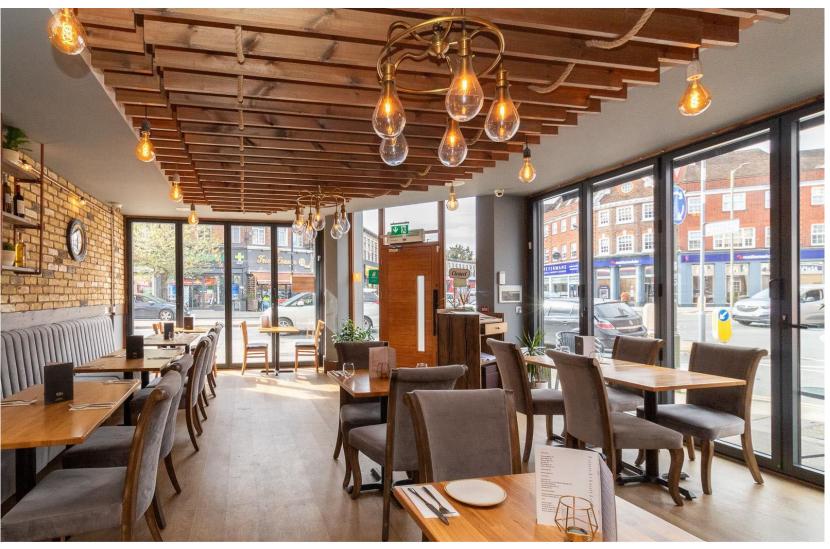

RaRa's Corner 246 Station Road Edgware HA8 7AU RESTAURANT LEASE FOR SALE

- Prime town centre location
- Fully fitted restaurant
- Long lease
- Available immediately
- 60+ covers
- Neutral décor
- Fold back doors to pavement

### **DESCRIPTION**

The property has been completely refurbished and fully fitted to a high standard in the past 2 years and is licensed until 2am. There are 60 +internal covers with space to increase, fully fitted bar area, pizza oven and prep area, fully fitted kitchen and wash area, separate WC's and store room. The premises also has air conditioning/heating.

There are fold back frontages onto Station Road and allow for al fresco dining to the pavement frontage.

The premises are ready to trade.