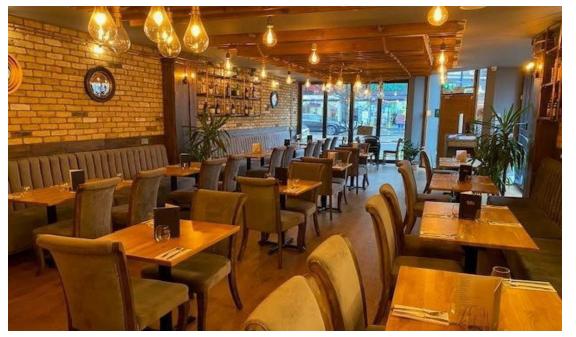

RaRa's Corner 246 Station Road Edgware HA8 7AU RESTAURANT LEASE FOR SALE

- Prime town centre location
- Fully fitted restaurant
- Long lease
- Available immediately
- 60+ covers
- Neutral décor
- Fold back doors to pavement

### **DESCRIPTION**

The property has been completely refurbished and fully fitted to a high standard in the past 2 years and is licensed until 2am. There are 60 +internal covers with space to increase, fully fitted bar area, pizza oven and prep area, fully fitted kitchen and wash area, separate WC's and store room. The premises also has air conditioning/heating.