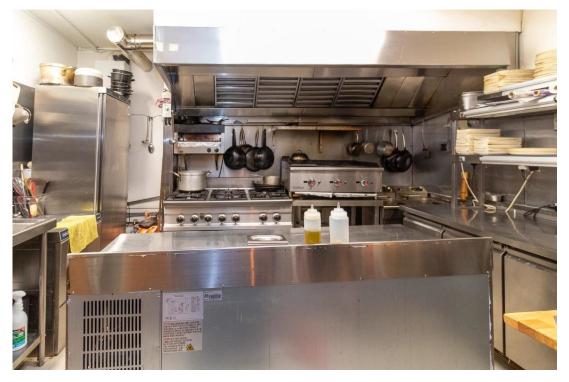

### **DESCRIPTION**

The property has been completely refurbished and fully fitted to a high standard in the past 2 years and is licensed until 2am. There are 60 +internal covers with space to increase, fully fitted bar area, pizza oven and prep area, fully fitted kitchen and wash area, separate WC's and store room. The premises also has air conditioning/heating.