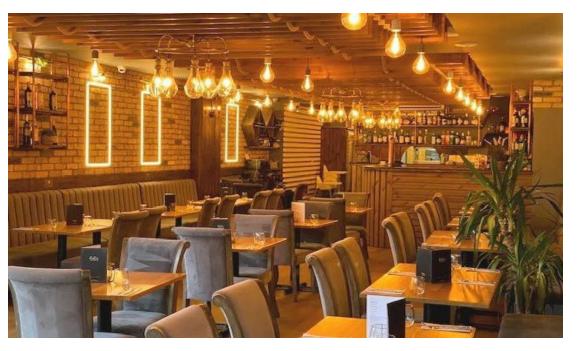

RaRa's Corner 246 Station Road Edgware HA8 7AU RESTAURANT LEASE FOR SALE

- Prime town centre location
- Fully fitted restaurant
- Long lease
- Available immediately
- 60+ covers
- Neutral décor
- Fold back doors to pavement

### **DESCRIPTION**

The property has been completely refurbished and fully fitted to a high standard in the past 2 years and is licensed until 2am. There are 60 +internal covers with space to increase, fully fitted bar area, pizza oven and prep area, fully fitted kitchen and wash area, separate WC's and store room. The premises also has air conditioning/heating.