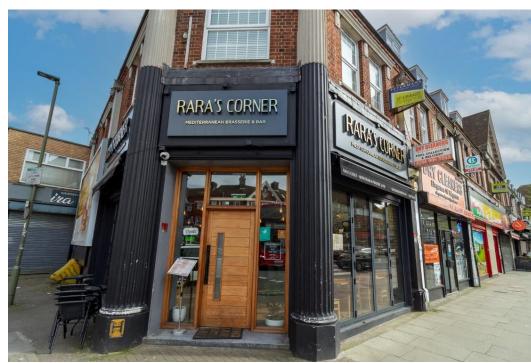

RaRa's Corner 246 Station Road Edgware HA8 7AU RESTAURANT LEASE FOR SALE

- Prime town centre location
- Fully fitted restaurant
- Long lease
- Available immediately
- 60+ covers
- Neutral décor
- Fold back doors to pavement

## **LOCATION**

Prime location in Edgware at the corner of of Station Road on and Penshurst Gardens with Hale Lane and Edgwarebury Lane. This is an excellent corner with excellent visibility to the premises. It is in the heart of Central Edgware, a few minutes walk from Edgware Bus and Train Station and the multiple commercial and residential amenities.

There are fold back frontages onto Station Road and allow for al fresco dining to the pavement frontage.

The premises are ready to trade.