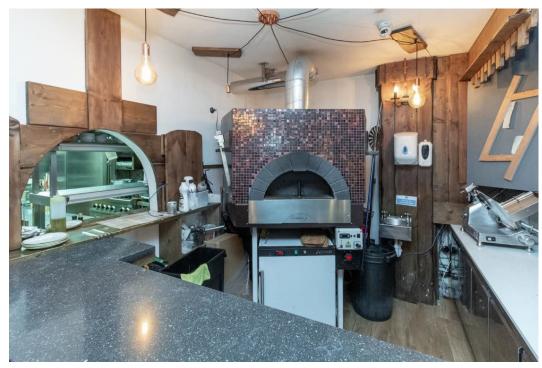

### **DESCRIPTION**

The property has been completely refurbished and fully fitted to a high standard in the past 2 years and is licensed until 2am. There are 60 +internal covers with space to increase, fully fitted bar area, pizza oven and prep area, fully fitted kitchen and wash area, separate WC's and store room. The premises also has air conditioning/heating.