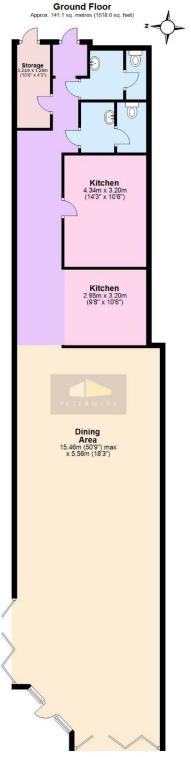

### **DESCRIPTION**

The property has been completely refurbished and fully fitted to a high standard in the past 2 years and is licensed until 2am. There are 60 +internal covers with space to increase, fully fitted bar area, pizza oven and prep area, fully fitted kitchen and wash area, separate WC's and store room. The premises also has air conditioning/heating.

## **AREAS**

Total area 1547 sq ft (143.76 sq m)

## **EPC Band B**

Total area: approx. 141.1 sq. metres (1518.6 sq. feet)

VIEWING –Strictly by appointment only via Howard Peterman of Petermans 020 8958 5040

howard@petermans.co.uk