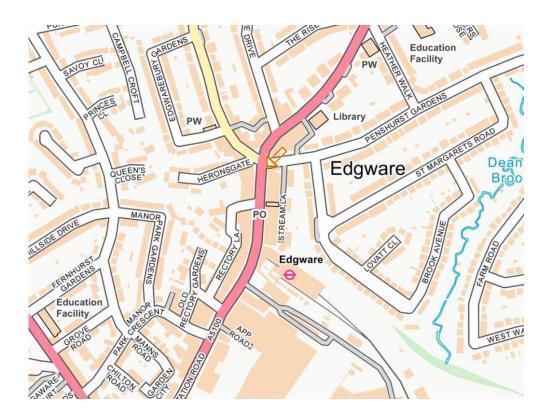

## **LOCATION**

Prime location in Edgware at the corner of of Station Road on and Penshurst Gardens with Hale Lane and Edgwarebury Lane. This is an excellent corner with excellent visibility to the premises. It is in the heart of Central Edgware, a few minutes walk from Edgware Bus and Train Station and the multiple commercial and residential amenities.