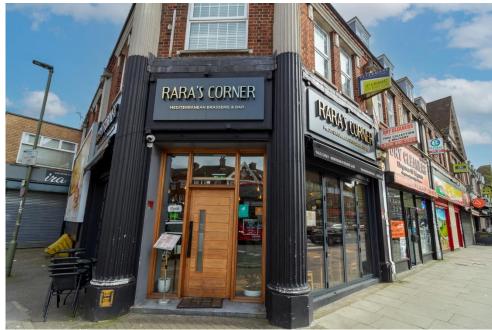

RaRa's Corner
246 Station Road
Edgware
HA8 7AU
RESTAURANT
LEASE FOR SALE

- Prime town centre location
- Fully fitted restaurant
- Long lease
- Available immediately
- 60+ covers
- Neutral décor
- Fold back doors to pavement

## **LOCATION**

Prime location in Edgware at the corner of of Station Road on and Penshurst Gardens with Hale Lane and Edgwarebury Lane. This is an excellent corner with excellent visibility to the premises. It is in the heart of Central Edgware, a few minutes walk from Edgware Bus and Train Station and the multiple commercial and residential amenities.

There are fold back frontages onto Station Road and allow for al fresco dining to the pavement frontage. The premises are ready to trade.