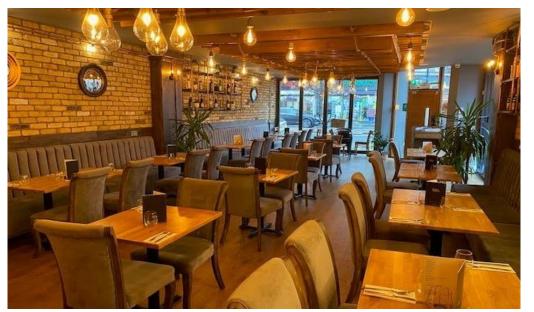

#### **DESCRIPTION**

The property has been completely refurbished and fully fitted to a high standard in the past 2 years and is licensed until 2am. There are 60 +internal covers with space to increase, fully fitted bar area, pizza oven and prep area, fully fitted kitchen and wash area, separate WC's and store room. The premises also has air conditioning/heating.