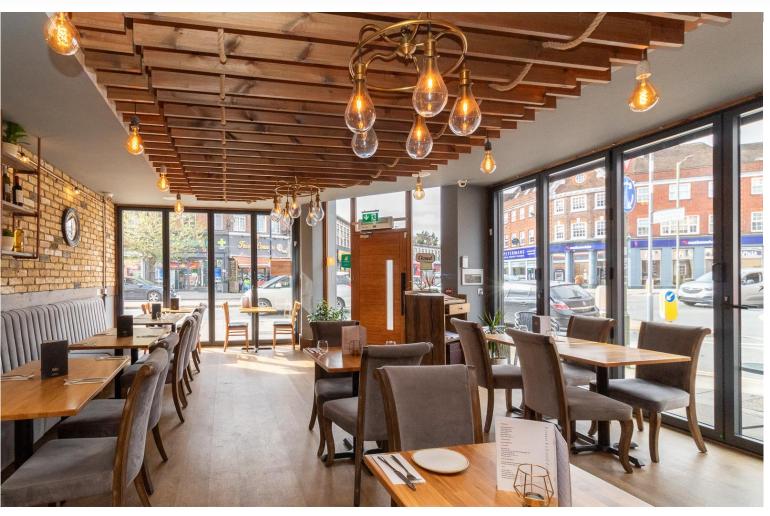

#### **DESCRIPTION**

The property has been completely refurbished and fully fitted to a high standard in the past 2 years and is licensed until 2am. There are 60 +internal covers with space to increase, fully fitted bar area, pizza oven and prep area, fully fitted kitchen and wash area, separate WC's and store room. The premises also has air conditioning/heating.

There are fold back frontages onto Station Road and allow for al fresco dining to the pavement frontage. The premises are ready to trade.