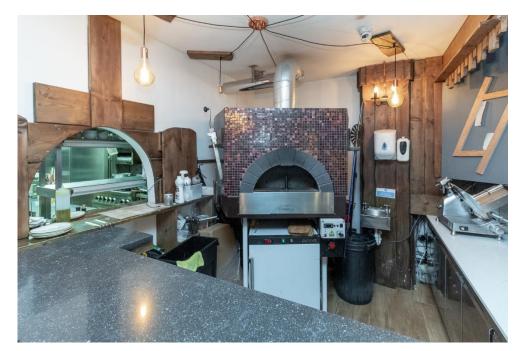

#### **DESCRIPTION**

The property has been completely refurbished and fully fitted to a high standard in the past 2 years and is licensed until 2am. There are 60 +internal covers with space to increase, fully fitted bar area, pizza oven and prep area, fully fitted kitchen and wash area, separate WC's and store room. The premises also has air conditioning/heating.