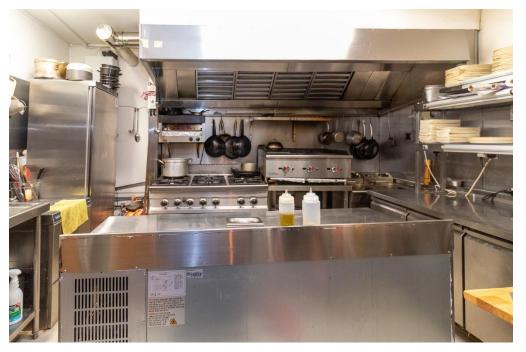

#### **DESCRIPTION**

The property has been completely refurbished and fully fitted to a high standard in the past 2 years and is licensed until 2am. There are 60 +internal covers with space to increase, fully fitted bar area, pizza oven and prep area, fully fitted kitchen and wash area, separate WC's and store room. The premises also has air conditioning/heating.