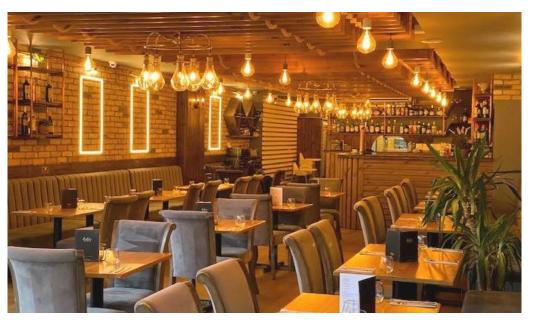

#### **DESCRIPTION**

The property has been completely refurbished and fully fitted to a high standard in the past 2 years and is licensed until 2am. There are 60 +internal covers with space to increase, fully fitted bar area, pizza oven and prep area, fully fitted kitchen and wash area, separate WC's and store room. The premises also has air conditioning/heating.