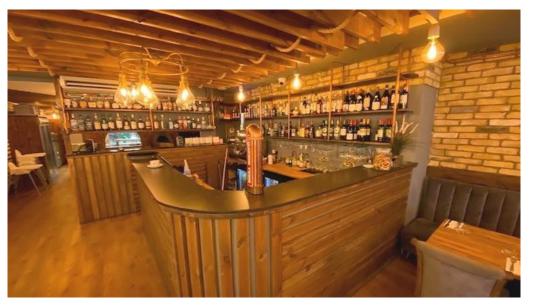

#### **DESCRIPTION**

The property has been completely refurbished and fully fitted to a high standard in the past 2 years and is licensed until 2am. There are 60 +internal covers with space to increase, fully fitted bar area, pizza oven and prep area, fully fitted kitchen and wash area, separate WC's and store room. The premises also has air conditioning/heating.