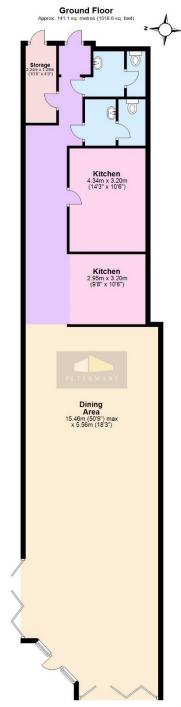

#### **DESCRIPTION**

The property has been completely refurbished and fully fitted to a high standard in the past 2 years and is licensed until 2am. There are 60 +internal covers with space to increase, fully fitted bar area, pizza oven and prep area, fully fitted kitchen and wash area, separate WC's and store room. The premises also has air conditioning/heating.

#### **AREAS**

Total area 1547 sq ft (143.76 sq m)