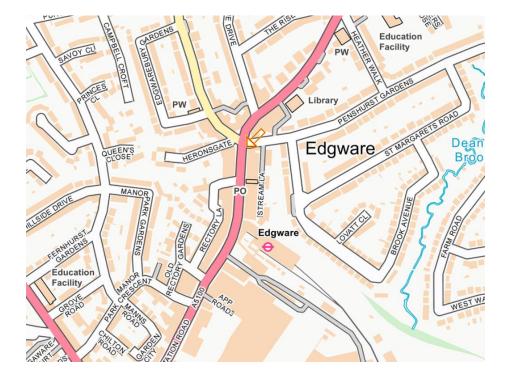

## **LOCATION**

Prime location in Edgware at the corner of of Station Road on and Penshurst Gardens with Hale Lane and Edgwarebury Lane. This is an excellent corner with excellent visibility to the premises. It is in the heart of Central Edgware, a few minutes walk from Edgware Bus and Train Station and the multiple commercial and residential amenities.