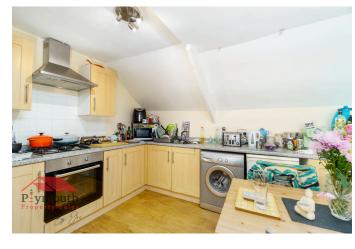

## 8 Camden Street, Plymouth

Offers Over £250,000

**4 2** 2

Offers In Excess of £250,000

This is one for all you investors out there!

Camden Street HMO, This four bedroom property is loosely arranged as two flats, let to working professionals currently contacted until August 2022. The property currently is earning £5200 Per Room per annum bringing in a total of £20,800. The current owners have done extensive work throughout the property such as: Replaced boiler, painted throughout, Re Rendered and spar dashed the rear with new downpipes, Facia's and guttering to make this investment ready to go with no hassle. This HMO works perfectly sitting so close to the City Centre, It has four double bedrooms, Two communal areas and from the top floor even getting a glimpse of the sea with far reaching views.