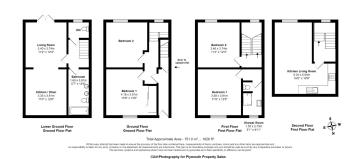

## 8 Camden Street, Plymouth

Offers Over £250,000

**4 2** 2

Offers In Excess of £250,000

This is one for all you investors out there!

Camden Street HMO, This four bedroom property is loosely arranged as two flats, let to working professionals currently contacted until August 2022. The property currently is earning £5200 Per Room per annum bringing in a total of £20,800. The current owners have done extensive work throughout the property such as: Replaced boiler, painted throughout, Re Rendered and spar dashed the rear with new downpipes, Facia's and guttering to make this investment ready to go with no hassle. This HMO works perfectly sitting so close to the City Centre, It has four double bedrooms, Two communal areas and from the top floor even getting a glimpse of the sea with far reaching views.