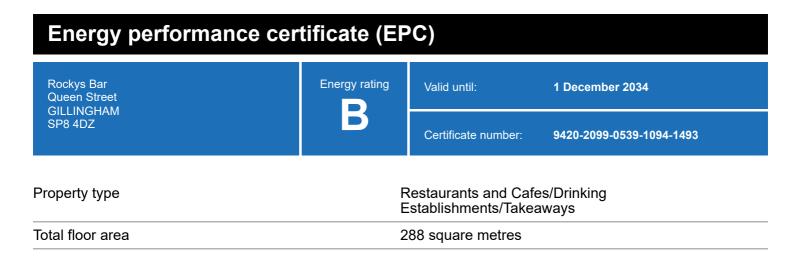

### **Energy rating and score**

This property's energy rating is B.

Properties get a rating from A+ (best) to G (worst) and a score.

The better the rating and score, the lower your property's carbon emissions are likely to be.