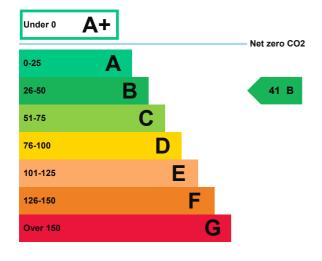

### **Energy rating and score**

This property's energy rating is B.

Properties get a rating from A+ (best) to G (worst) and a score.

The better the rating and score, the lower your property's carbon emissions are likely to be.

## How this property compares to others

Properties similar to this one could have ratings:

| If newly built                   | 18 A |
|----------------------------------|------|
| If typical of the existing stock | 74 C |