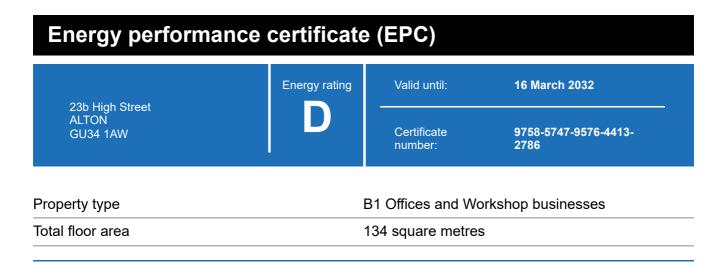

#### **Energy rating and score**

This property's energy rating is D.

Properties get a rating from A+ (best) to G (worst) and a score.

The better the rating and score, the lower your property's carbon emissions are likely to be.