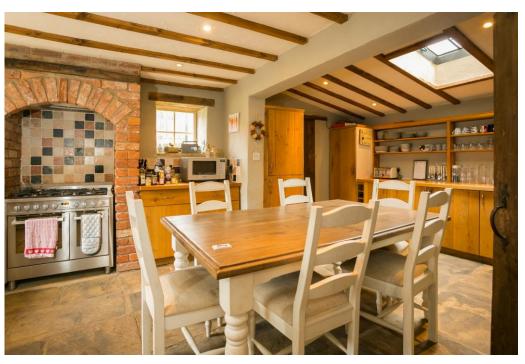

Ground floor - Front entrance hall, sitting room, kitchen/breakfast area, snug, dining room, boiler room and cloakroom.

First floor - Four bedrooms and bathroom. Second floor - Two bedrooms and bathroom. Gas fired central heating. Externally - Lawned garden, flower borders and paved patio area.