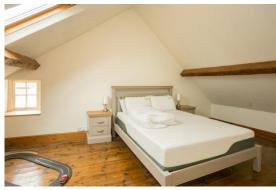

Ground floor - Front entrance hall, sitting room, kitchen/breakfast area, snug, dining room, boiler room and cloakroom.

First floor - Four bedrooms and bathroom. Second floor - Two bedrooms and bathroom. Gas fired central heating. Externally - Lawned garden, flower borders and paved patio area.