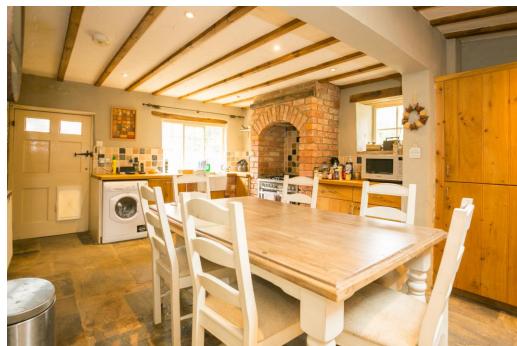

Ground floor - Front entrance hall, sitting room, kitchen/breakfast area, snug, dining room, boiler room and cloakroom.

First floor - Four bedrooms and bathroom. Second floor - Two bedrooms and bathroom. Gas fired central heating. Externally - Lawned garden, flower borders and paved patio area.