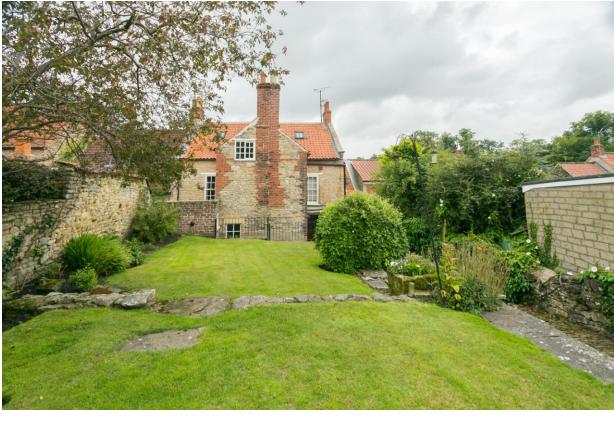

Ground floor - Front entrance hall, sitting room, kitchen/breakfast area, snug, dining room, boiler room and cloakroom.

First floor - Four bedrooms and bathroom. Second floor - Two bedrooms and bathroom. Gas fired central heating. Externally - Lawned garden, flower borders and paved patio area.