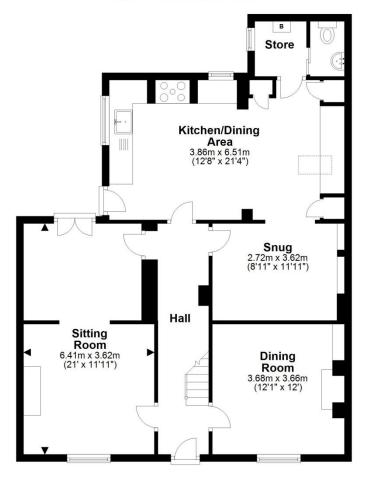

Ground floor - Front entrance hall, sitting room, kitchen/breakfast area, snug, dining room, boiler room and cloakroom.

First floor - Four bedrooms and bathroom. Second floor - Two bedrooms and bathroom. Gas fired central heating. Externally - Lawned garden, flower borders and paved patio area.

## **Ground Floor**

Approx. 87.7 sq. metres (943.9 sq. feet)

Total area: approx. 224.8 sq. metres (2419.4 sq. feet)

Rockingham House, Thornton Le Dale

For illustration purposes only not to scale

**Eaves** 