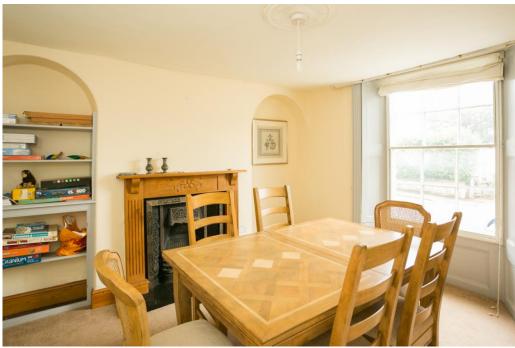

Ground floor - Front entrance hall, sitting room, kitchen/breakfast area, snug, dining room, boiler room and cloakroom.

First floor - Four bedrooms and bathroom. Second floor - Two bedrooms and bathroom. Gas fired central heating. Externally - Lawned garden, flower borders and paved patio area.