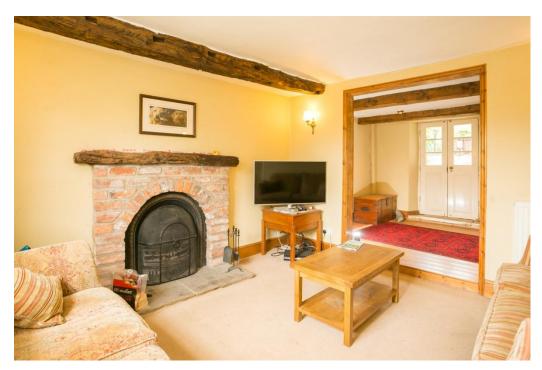

Ground floor - Front entrance hall, sitting room, kitchen/breakfast area, snug, dining room, boiler room and cloakroom.

First floor - Four bedrooms and bathroom. Second floor - Two bedrooms and bathroom. Gas fired central heating. Externally - Lawned garden, flower borders and paved patio area.