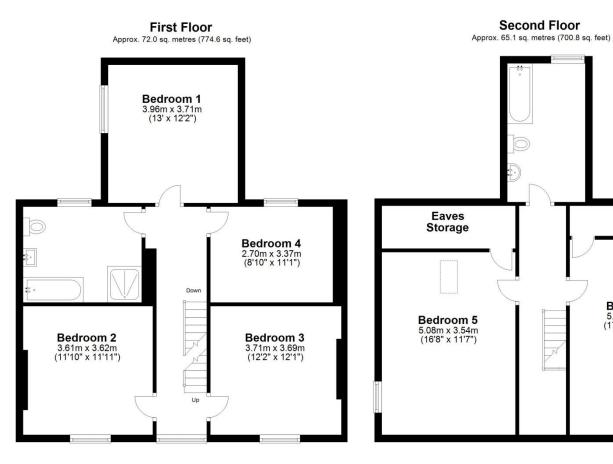

Ground floor - Front entrance hall, sitting room, kitchen/breakfast area, snug, dining room, boiler room and cloakroom.

First floor - Four bedrooms and bathroom. Second floor - Two bedrooms and bathroom. Gas fired central heating. Externally - Lawned garden, flower borders and paved patio area.

Storage

Bedroom 6 5.43m x 3.64m (17'10" x 11'11")

**Tenure:** We understand the property to be freehold. Vacant possession will be given on completion.

**Services:** Mains water, drainage, gas and electricity are laid on.