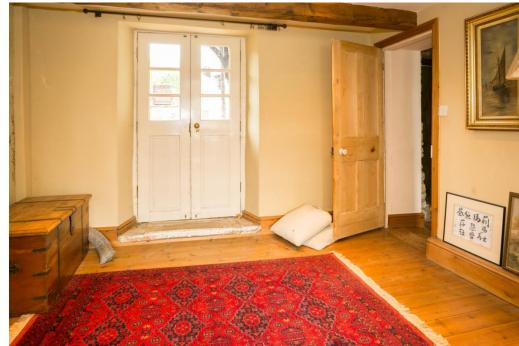

Ground floor - Front entrance hall, sitting room, kitchen/breakfast area, snug, dining room, boiler room and cloakroom.

First floor - Four bedrooms and bathroom. Second floor - Two bedrooms and bathroom. Gas fired central heating. Externally - Lawned garden, flower borders and paved patio area.