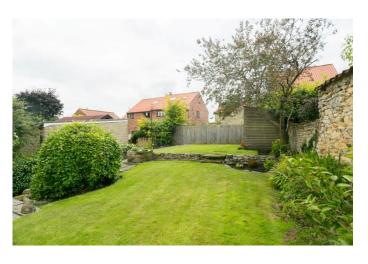

Ground floor - Front entrance hall, sitting room, kitchen/breakfast area, snug, dining room, boiler room and cloakroom.

First floor - Four bedrooms and bathroom. Second floor - Two bedrooms and bathroom. Gas fired central heating. Externally - Lawned garden, flower borders and paved patio area.