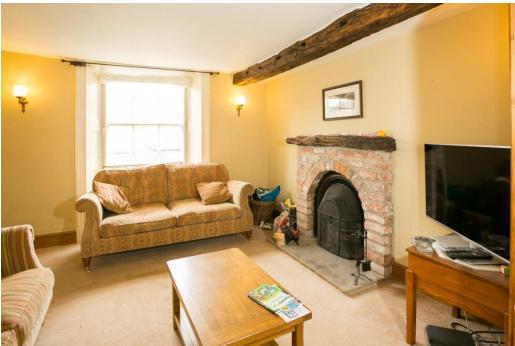

Ground floor - Front entrance hall, sitting room, kitchen/breakfast area, snug, dining room, boiler room and cloakroom.

First floor - Four bedrooms and bathroom. Second floor - Two bedrooms and bathroom. Gas fired central heating. Externally - Lawned garden, flower borders and paved patio area.