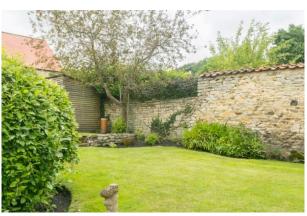

Ground floor - Front entrance hall, sitting room, kitchen/breakfast area, snug, dining room, boiler room and cloakroom.

First floor - Four bedrooms and bathroom. Second floor - Two bedrooms and bathroom. Gas fired central heating. Externally - Lawned garden, flower borders and paved patio area.