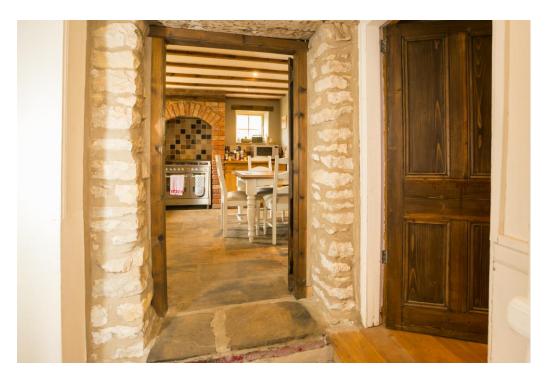

Ground floor - Front entrance hall, sitting room, kitchen/breakfast area, snug, dining room, boiler room and cloakroom.

First floor - Four bedrooms and bathroom. Second floor - Two bedrooms and bathroom. Gas fired central heating. Externally - Lawned garden, flower borders and paved patio area.