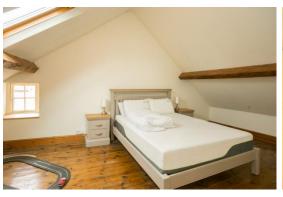

Ground floor - Front entrance hall, sitting room, kitchen/breakfast area, snug, dining room, boiler room and cloakroom.

First floor - Four bedrooms and bathroom. Second floor - Two bedrooms and bathroom. Gas fired central heating. Externally - Lawned garden, flower borders and paved patio area.