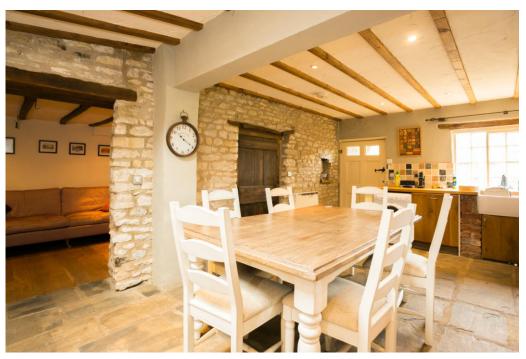

Ground floor - Front entrance hall, sitting room, kitchen/breakfast area, snug, dining room, boiler room and cloakroom.

First floor - Four bedrooms and bathroom. Second floor - Two bedrooms and bathroom. Gas fired central heating. Externally - Lawned garden, flower borders and paved patio area.