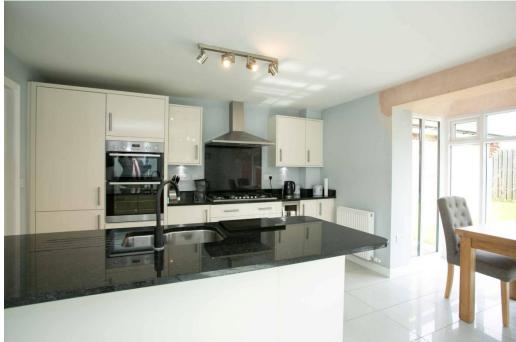

A modern centrally heated, sealed unit double glazed four bedroom detached family home with a luxury fitted kitchen/dining area, with double doors leading through the bay to the enclosed lawned garden. Further gardens to the front and roadside.

Ground floor accommodation briefly comprises: Front entrance hall, cloakroom, sitting room, open plan fitted kitchen/dining area and utility room.

First floor: Galleried landing, principal bedroom with ensuite shower room, three further bedrooms, house shower room.