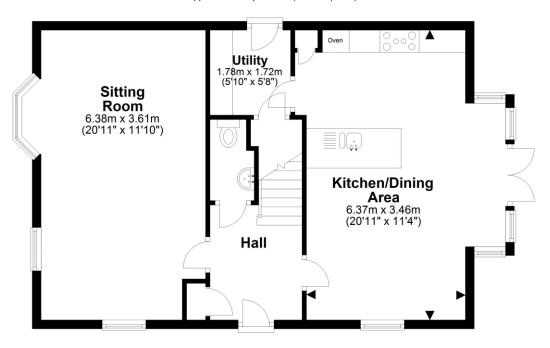

Ground floor accommodation briefly comprises: Front entrance hall, cloakroom, sitting room, open plan fitted kitchen/dining area and utility room.

First floor: Galleried landing, principal bedroom with ensuite shower room, three further bedrooms, house shower room.

**Ground Floor** 

Approx. 64.6 sq. metres (695.1 sq. feet)

Total area: approx. 126.1 sq. metres (1357.3 sq. feet) **50 Woodlands Park, Pickering** 

First Floor

Approx. 61.5 sq. metres (662.1 sq. feet)

For illustration purposes only not to scale