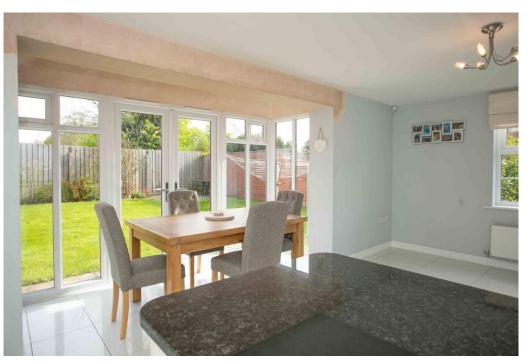

A modern centrally heated, sealed unit double glazed four bedroom detached family home with a luxury fitted kitchen/dining area, with double doors leading through the bay to the enclosed lawned garden. Further gardens to the front and roadside.

Ground floor accommodation briefly comprises: Front entrance hall, cloakroom, sitting room, open plan fitted kitchen/dining area and utility room.

First floor: Galleried landing, principal bedroom with ensuite shower room, three further bedrooms, house shower room.