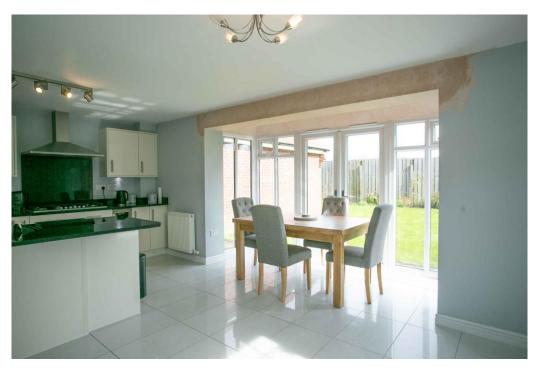

A modern centrally heated, sealed unit double glazed four bedroom detached family home with a luxury fitted kitchen/dining area, with double doors leading through the bay to the enclosed lawned garden. Further gardens to the front and roadside.

Ground floor accommodation briefly comprises: Front entrance hall, cloakroom, sitting room, open plan fitted kitchen/dining area and utility room.

First floor: Galleried landing, principal bedroom with ensuite shower room, three further bedrooms, house shower room.