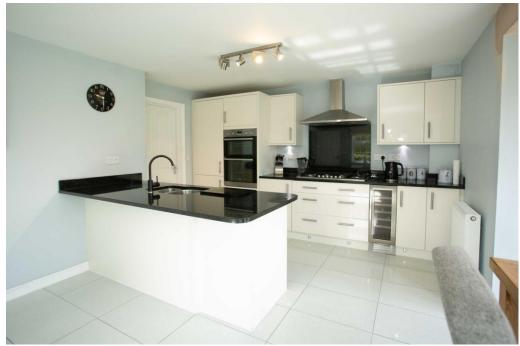

A modern centrally heated, sealed unit double glazed four bedroom detached family home with a luxury fitted kitchen/dining area, with double doors leading through the bay to the enclosed lawned garden. Further gardens to the front and roadside.

Ground floor accommodation briefly comprises: Front entrance hall, cloakroom, sitting room, open plan fitted kitchen/dining area and utility room.

First floor: Galleried landing, principal bedroom with ensuite shower room, three further bedrooms, house shower room.