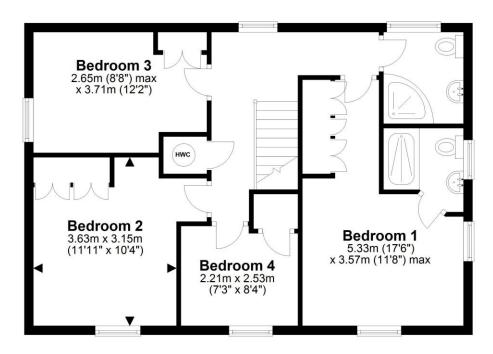

Ground floor accommodation briefly comprises: Front entrance hall, cloakroom, sitting room, open plan fitted kitchen/dining area and utility room.

First floor: Galleried landing, principal bedroom with ensuite shower room, three further bedrooms, house shower room.

**Ground Floor** 

Approx. 64.6 sq. metres (695.1 sq. feet)

Total area: approx. 126.1 sq. metres (1357.3 sq. feet) **50 Woodlands Park, Pickering** 

First Floor

Approx. 61.5 sq. metres (662.1 sq. feet)

For illustration purposes only not to scale