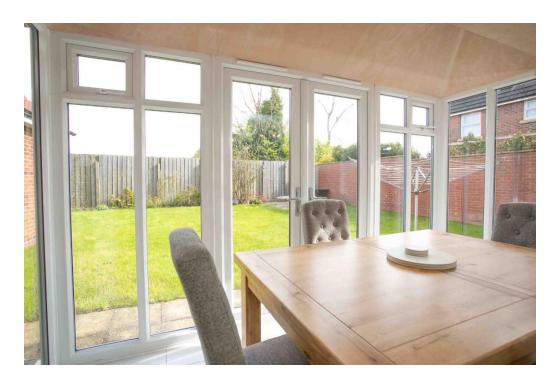

A modern centrally heated, sealed unit double glazed four bedroom detached family home with a luxury fitted kitchen/dining area, with double doors leading through the bay to the enclosed lawned garden. Further gardens to the front and roadside.

Ground floor accommodation briefly comprises: Front entrance hall, cloakroom, sitting room, open plan fitted kitchen/dining area and utility room.

First floor: Galleried landing, principal bedroom with ensuite shower room, three further bedrooms, house shower room.