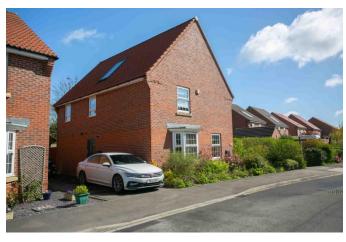

Externally to the rear is a driveway leading to garage with car standing area, situated close by is a dedicated car park with free parking with generous sized car standing spaces. Directly to the North is a substantial green open space with play-park.