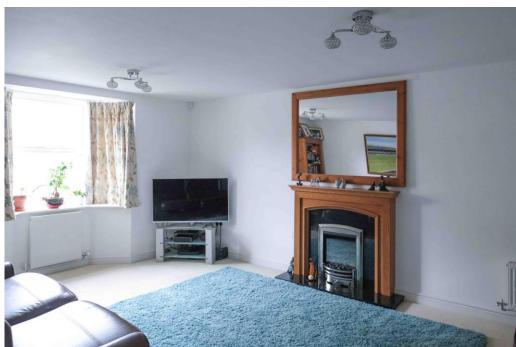

Ground floor accommodation briefly comprises: Front entrance hall, cloakroom study/snug, open plan fitted kitchen/dining area and utility room.

First floor: Galleried landing, principal bedroom with ensuite shower room, three further bedrooms, house bathroom with separate shower.