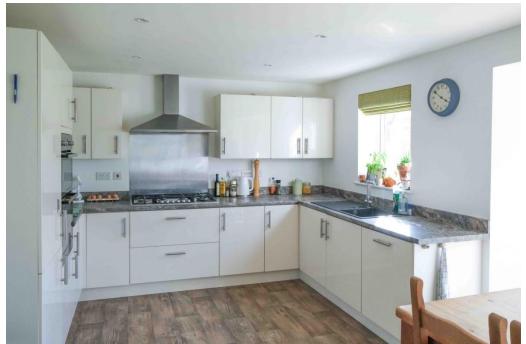

Ground floor accommodation briefly comprises: Front entrance hall, cloakroom study/snug, open plan fitted kitchen/dining area and utility room.

First floor: Galleried landing, principal bedroom with ensuite shower room, three further bedrooms, house bathroom with separate shower.