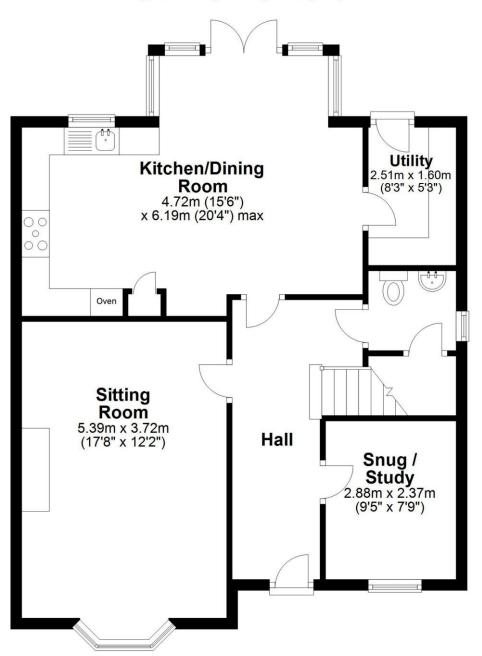

Ground floor accommodation briefly comprises: Front entrance hall, cloakroom study/snug, open plan fitted kitchen/dining area and utility room.

First floor: Galleried landing, principal bedroom with ensuite shower room, three further bedrooms, house bathroom with separate shower.

**Ground Floor** 

Approx. 71.6 sq. metres (770.5 sq. feet)

First Floor
Approx. 64.8 sq. metres (697.7 sq. feet)

Total area: approx. 136.4 sq. metres (1468.2 sq. feet)

44 Woodlands Park, Pickering

**Tenure**: We understand the property to be freehold. Vacant possession will be given on completion.