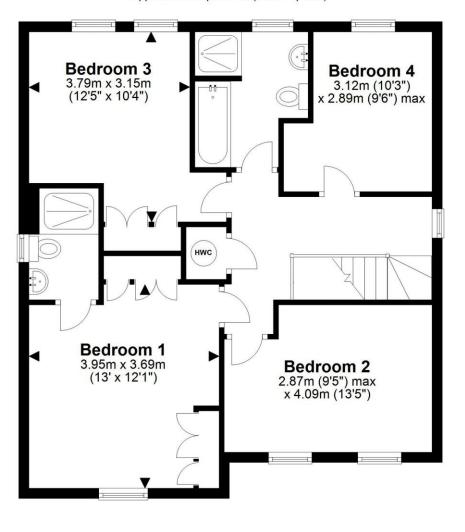

Ground floor accommodation briefly comprises: Front entrance hall, cloakroom study/snug, open plan fitted kitchen/dining area and utility room.

First floor: Galleried landing, principal bedroom with ensuite shower room, three further bedrooms, house bathroom with separate shower.

**Ground Floor** 

Approx. 71.6 sq. metres (770.5 sq. feet)

First Floor
Approx. 64.8 sq. metres (697.7 sq. feet)

Total area: approx. 136.4 sq. metres (1468.2 sq. feet)

44 Woodlands Park, Pickering

**Tenure**: We understand the property to be freehold. Vacant possession will be given on completion.