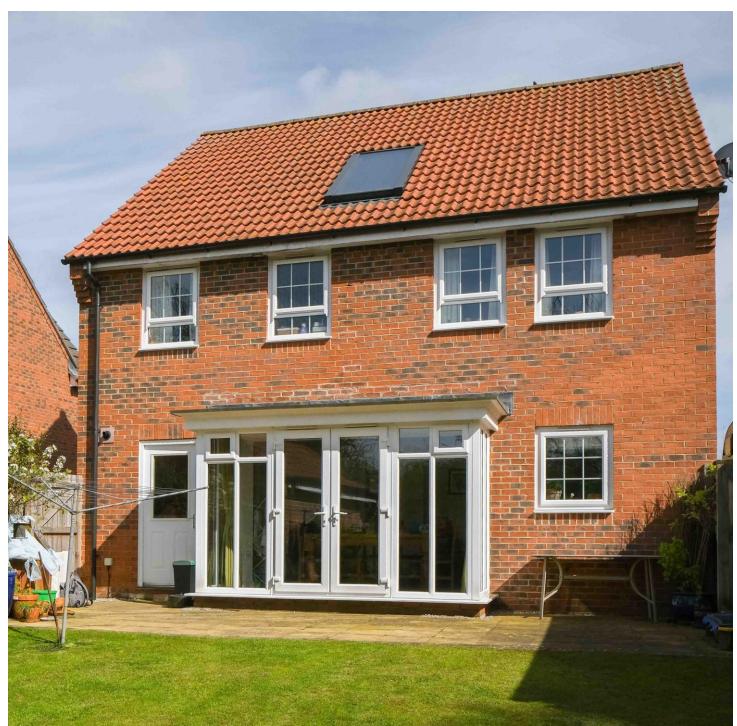

An enviably located modern centrally heated, sealed unit double glazed four bedroom detached family home backing onto woodland. An ideal home for entertaining with double doors leading from the sitting room/dining on to a private enclosed lawned garden with patio.

Ground floor accommodation briefly comprises: Front entrance hall, cloakroom study/snug, open plan fitted kitchen/dining area and utility room.

First floor: Galleried landing, principal bedroom with ensuite shower room, three further bedrooms, house bathroom with separate shower.