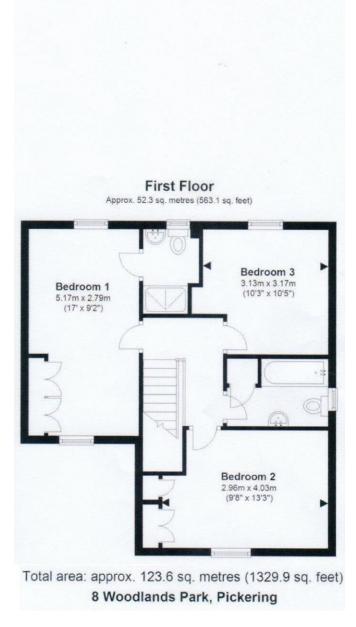

Ground floor accommodation briefly comprises: Front entrance hall, cloakroom, open plan sitting room, playroom/ bed 4/home office, open plan fitted kitchen/dining area, utility room, study/reduced size garage. First floor: Galleried landing, principal bedroom with en-suite shower room, two further bedrooms, house bathroom with shower over bath.

For illustration purposes only not to scale

**Tenure:** We understand the property to be freehold. Vacant possession will be given on completion.

**Services**: Mains water, drainage and electricity are laid on. Gas fired centrally heated.