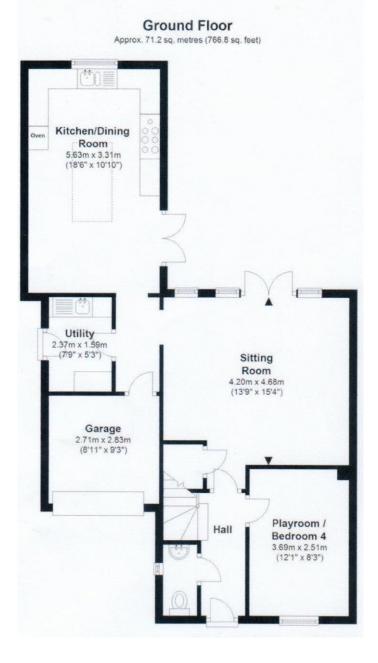

Ground floor accommodation briefly comprises: Front entrance hall, cloakroom, open plan sitting room, playroom/ bed 4/home office, open plan fitted kitchen/dining area, utility room, study/reduced size garage. First floor: Galleried landing, principal bedroom with en-suite shower room, two further bedrooms, house bathroom with shower over bath.

For illustration purposes only not to scale

**Tenure:** We understand the property to be freehold. Vacant possession will be given on completion.

**Services**: Mains water, drainage and electricity are laid on. Gas fired centrally heated.