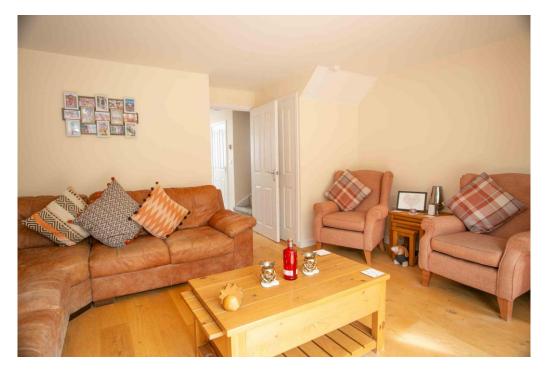

Ground floor accommodation briefly comprises: Front entrance hall, cloakroom, open plan sitting room, playroom/ bed 4/home office, open plan fitted kitchen/dining area, utility room, study/reduced size garage. First floor: Galleried landing, principal bedroom with en-suite shower room, two further bedrooms, house bathroom with shower over bath.