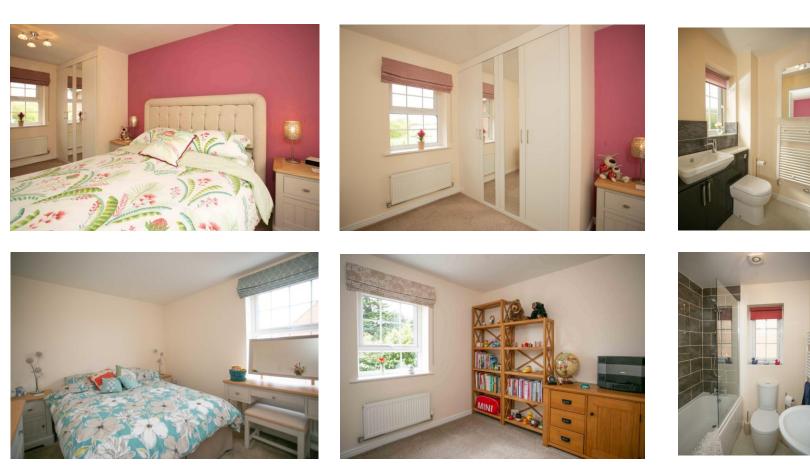

Ground floor accommodation briefly comprises: Front entrance hall, cloakroom, open plan sitting room, playroom/ bed 4/home office, open plan fitted kitchen/dining area, utility room, study/reduced size garage. First floor: Galleried landing, principal bedroom with en-suite shower room, two further bedrooms, house bathroom with shower over bath.