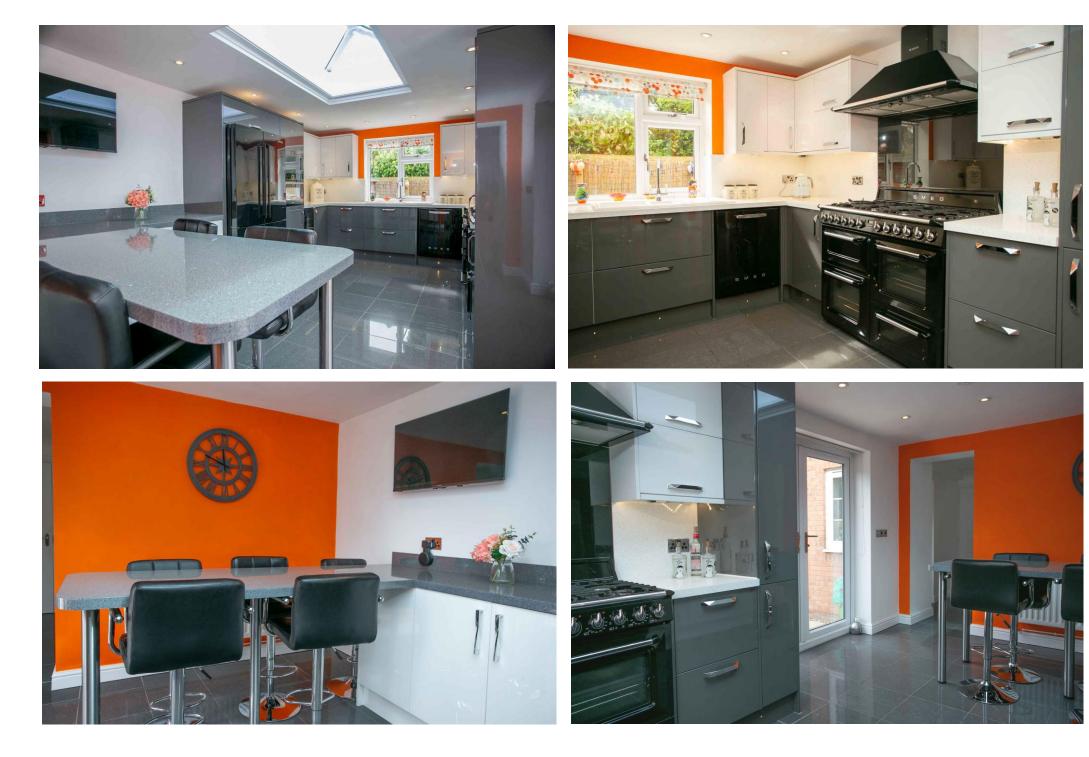

## Peter illingworth ESTATE AGENTS

8, Woodlands Park Pickering, North Yorkshire, YO187AH Price Guide £410,000

-

8

www.peterillingworth.co.uk

 A delightfully presented and sympathetically extended modern centrally heated, sealed unit double glazed three/ four bedroom detached family home with the addition of a luxury fitted kitchen/dining area with lantern roof. An ideal home for entertaining with double doors leading from the sitting room as well as the kitchen/ breakfast area onto a wonderful expanse of Indian paved patio.