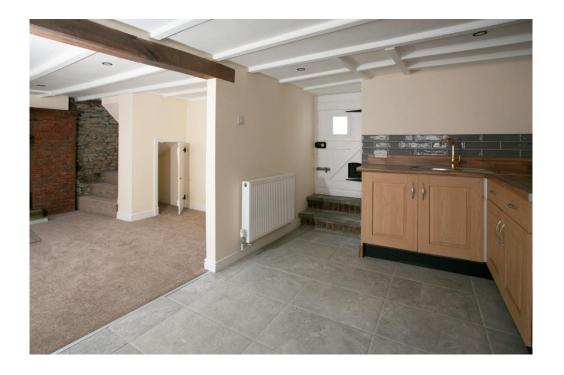

Accommodation briefly comprises: Open plan kitchen/dining area, with archway through to the sitting room with log burning stove and window seat.

First floor: Landing, two bedrooms and house bathroom.

Gas fired central heating. Small enclosed yard to the rear with outbuilding housing gas fired boiler.