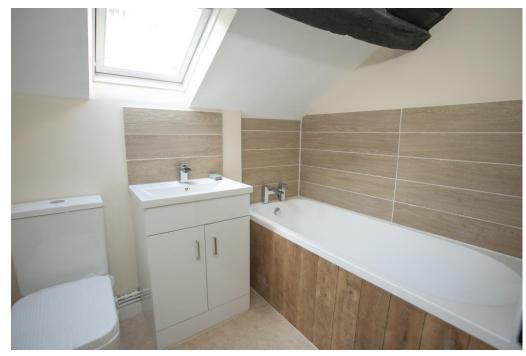

Accommodation briefly comprises: Open plan kitchen/dining area, with archway through to the sitting room with log burning stove and window seat.

First floor: Landing, two bedrooms and house bathroom.

Gas fired central heating. Small enclosed yard to the rear with outbuilding housing gas fired boiler.