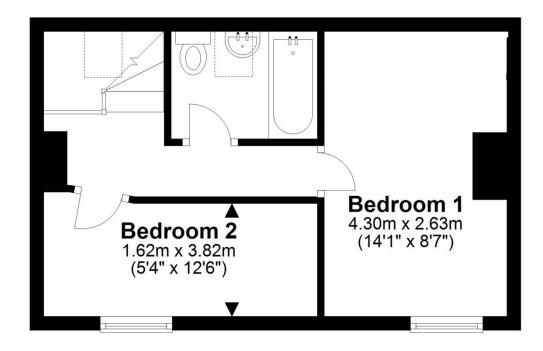

Accommodation briefly comprises: Open plan kitchen/dining area, with archway through to the sitting room with log burning stove and window seat.

First floor: Landing, two bedrooms and house bathroom.

Gas fired central heating. Small enclosed yard to the rear with outbuilding housing gas fired boiler.

## **Ground Floor**

Approx. 29.9 sq. metres (321.4 sq. feet)

First Floor

Approx. 27.3 sq. metres (293.5 sq. feet)

Total area: approx. 57.1 sq. metres (614.9 sq. feet)
82 West End, Kirkbymoorside

Tenure: We understand the property to be freehold and vacant