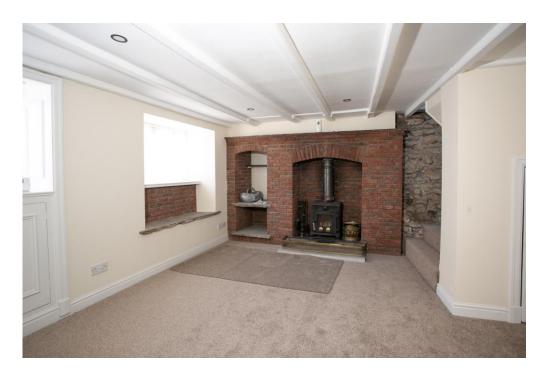

Accommodation briefly comprises: Open plan kitchen/dining area, with archway through to the sitting room with log burning stove and window seat.

First floor: Landing, two bedrooms and house bathroom.

Gas fired central heating. Small enclosed yard to the rear with outbuilding housing gas fired boiler.