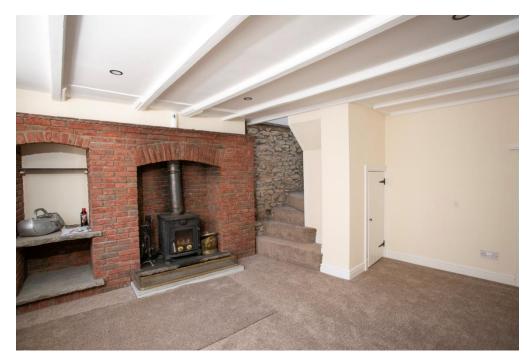

Accommodation briefly comprises: Open plan kitchen/dining area, with archway through to the sitting room with log burning stove and window seat.

First floor: Landing, two bedrooms and house bathroom.

Gas fired central heating. Small enclosed yard to the rear with outbuilding housing gas fired boiler.