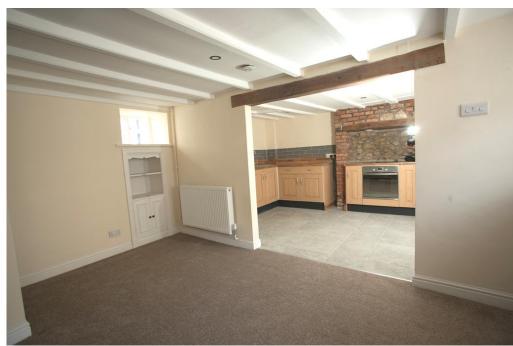

Accommodation briefly comprises: Open plan kitchen/dining area, with archway through to the sitting room with log burning stove and window seat.

First floor: Landing, two bedrooms and house bathroom.

Gas fired central heating. Small enclosed yard to the rear with outbuilding housing gas fired boiler.