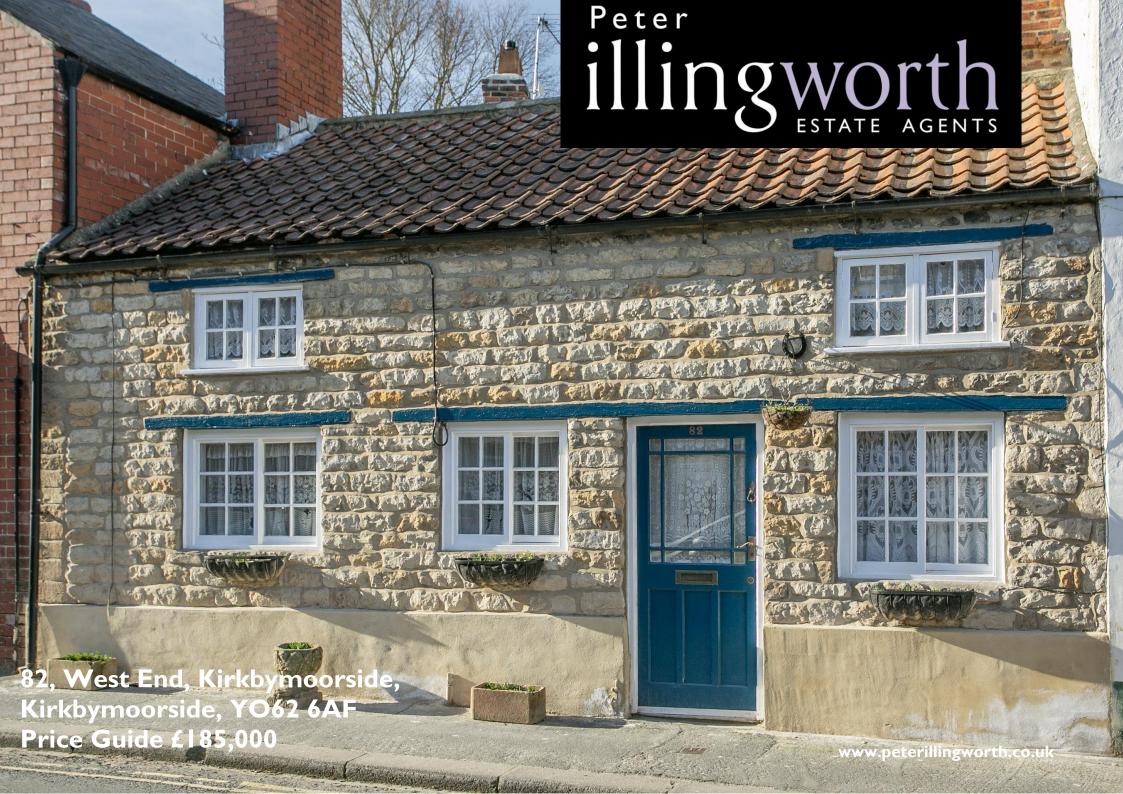

A delightful cosy, two bedroom, mid-terraced stone cottage with beamed ceilings to the kitchen/dining area and sitting room; nestling within the towns Conservation area and yet only a short walk from town centre amenities, making this in to a desirable home.

Accommodation briefly comprises: Open plan kitchen/dining area, with archway through to the sitting room with log burning stove and window seat.

First floor: Landing, two bedrooms and house bathroom.

Gas fired central heating. Small enclosed yard to the rear with outbuilding housing gas fired boiler.