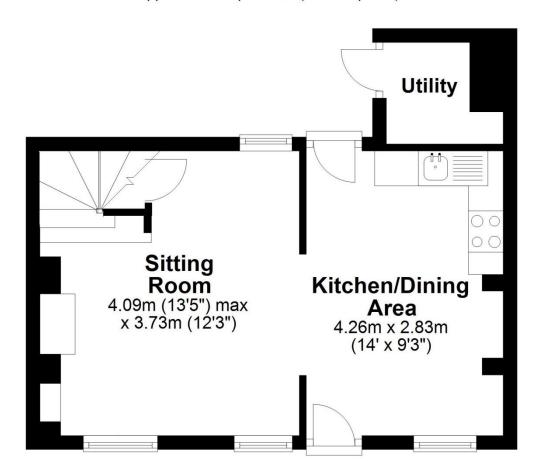

Accommodation briefly comprises: Open plan kitchen/dining area, with archway through to the sitting room with log burning stove and window seat.

First floor: Landing, two bedrooms and house bathroom.

Gas fired central heating. Small enclosed yard to the rear with outbuilding housing gas fired boiler.

## **Ground Floor**

Approx. 29.9 sq. metres (321.4 sq. feet)

First Floor

Approx. 27.3 sq. metres (293.5 sq. feet)

Total area: approx. 57.1 sq. metres (614.9 sq. feet)
82 West End, Kirkbymoorside

Tenure: We understand the property to be freehold and vacant