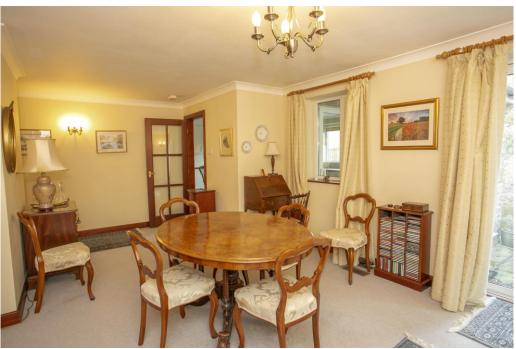

Accommodation briefly comprises: Front entrance hall, inner hall, sitting room, dining room, kitchen/breakfast area, garden room, utility room, three bedrooms, house bathroom and separate shower room.