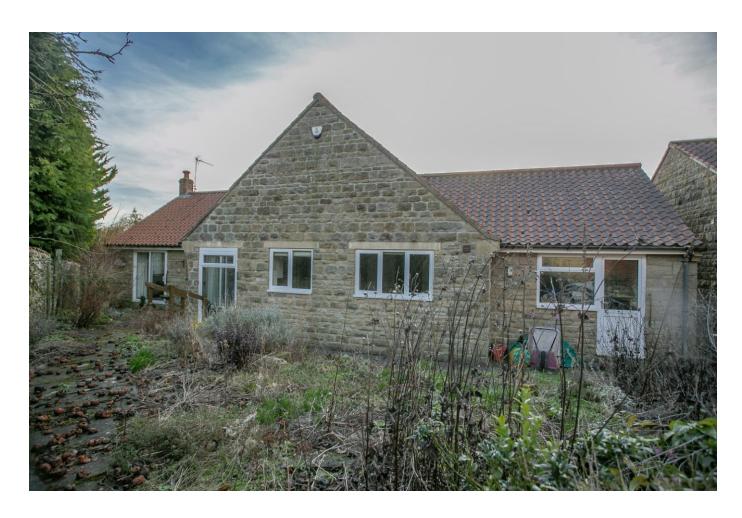

A deceptively spacious stone built, three bedroom detached bungalow, ideal for entertaining situated within the town's conservation area. Benefitting from sealed unit double glazing, warm air heating system and an integral garage with off street parking, with an easily managed landscaped front, side and rear gardens, in a quiet location within the centre of Kirkbymoorside.

Accommodation briefly comprises: Front entrance hall, inner hall, sitting room, dining room, kitchen/breakfast area, garden room, utility room, three bedrooms, house bathroom and separate shower room.