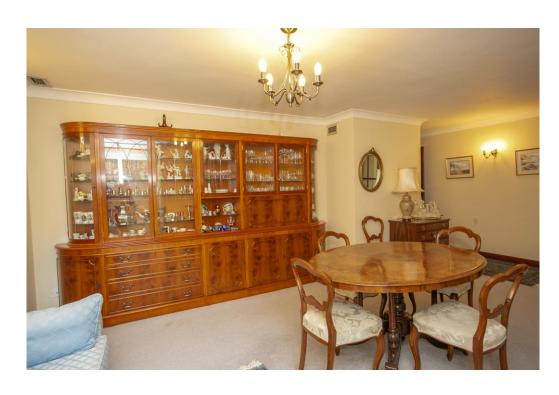

Accommodation briefly comprises: Front entrance hall, inner hall, sitting room, dining room, kitchen/breakfast area, garden room, utility room, three bedrooms, house bathroom and separate shower room.