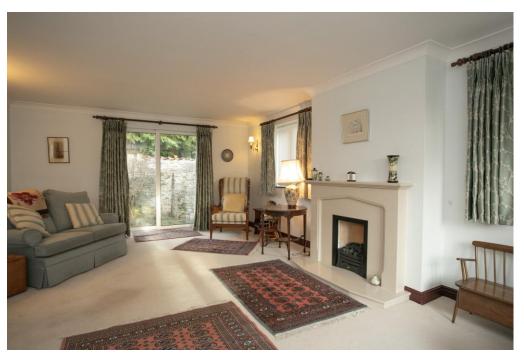

Accommodation briefly comprises: Front entrance hall, inner hall, sitting room, dining room, kitchen/breakfast area, garden room, utility room, three bedrooms, house bathroom and separate shower room.