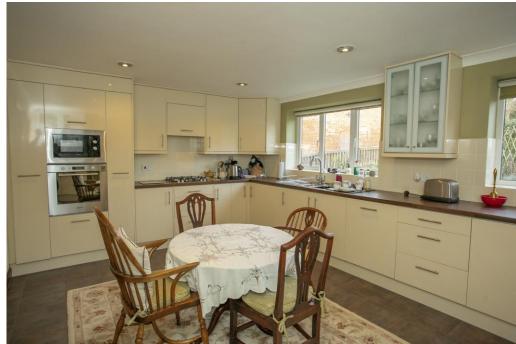

Accommodation briefly comprises: Front entrance hall, inner hall, sitting room, dining room, kitchen/breakfast area, garden room, utility room, three bedrooms, house bathroom and separate shower room.