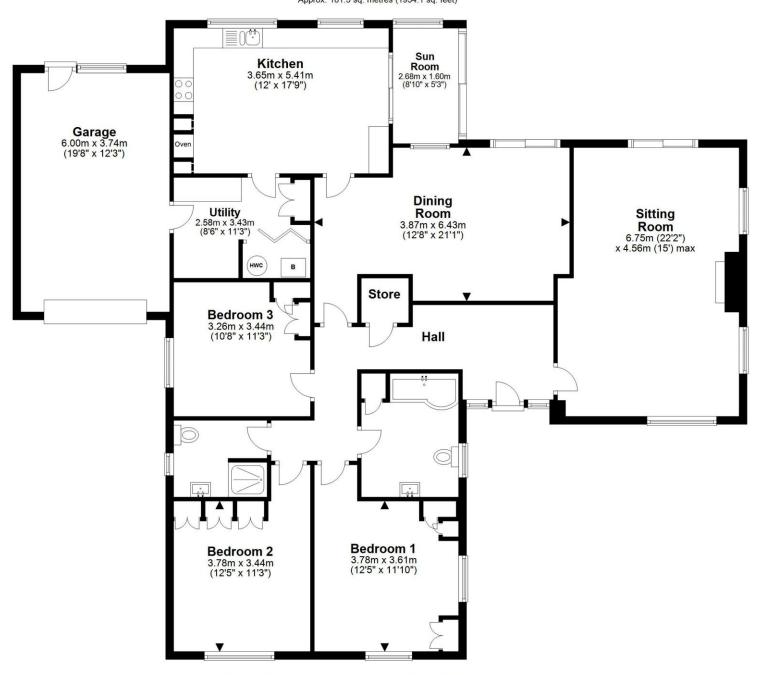

Accommodation briefly comprises: Front entrance hall, inner hall, sitting room, dining room, kitchen/breakfast area, garden room, utility room, three bedrooms, house bathroom and separate shower room.

## Ground Floor Approx. 181.5 sq. metres (1954.1 sq. feet)

Total area: approx. 181.5 sq. metres (1954.1 sq. feet)

2 Kirk Forge, Piercy End, Kirkbymoorside

**Tenure:** We understand the property to be freehold and vacant possession will be given on completion. The property has the benefit of rights of way over neighbouring properties, providing access onto Piercy End.