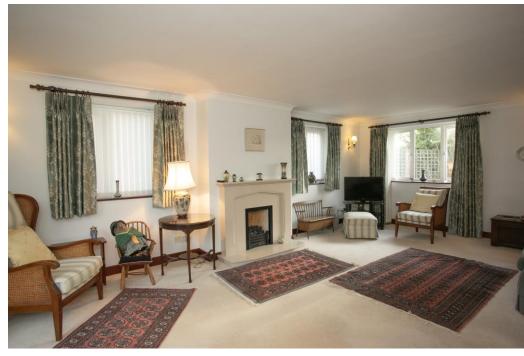

Accommodation briefly comprises: Front entrance hall, inner hall, sitting room, dining room, kitchen/breakfast area, garden room, utility room, three bedrooms, house bathroom and separate shower room.