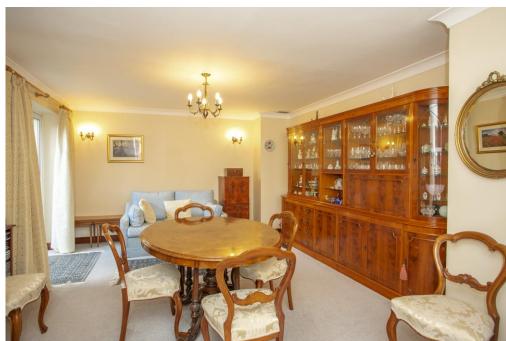

Accommodation briefly comprises: Front entrance hall, inner hall, sitting room, dining room, kitchen/breakfast area, garden room, utility room, three bedrooms, house bathroom and separate shower room.