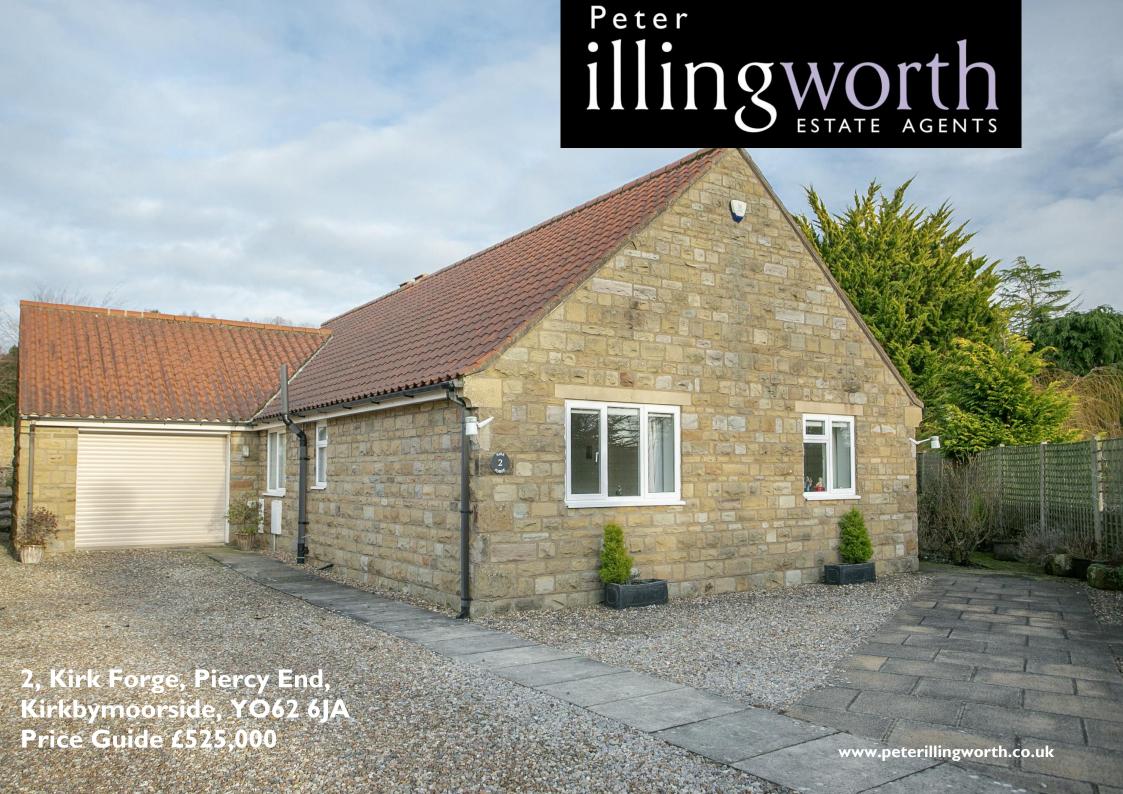

A deceptively spacious stone built, three bedroom detached bungalow, ideal for entertaining situated within the town's conservation area. Benefitting from sealed unit double glazing, warm air heating system and an integral garage with off street parking, with an easily managed landscaped front, side and rear gardens, in a quiet location within the centre of Kirkbymoorside.

## Ground Floor Approx. 181.5 sq. metres (1954.1 sq. feet)

Total area: approx. 181.5 sq. metres (1954.1 sq. feet)

2 Kirk Forge, Piercy End, Kirkbymoorside

**Tenure:** We understand the property to be freehold and vacant possession will be given on completion. The property has the benefit of rights of way over neighbouring properties, providing access onto Piercy End.