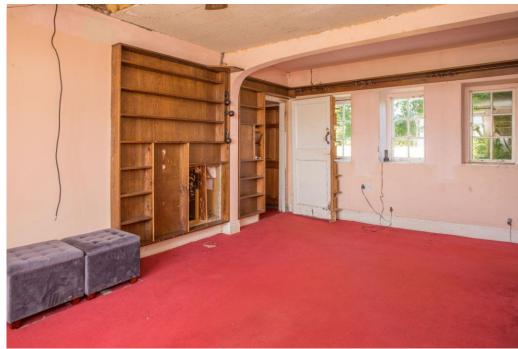

The property is best approached by taking the driveway on the North Western entrance to the property and parking in front of the garages

Accommodation briefly comprises: kitchen/dining area with oil fired Aga, sitting room fireplace with back boiler for central heating, front entrance lobby, rear entrance lobby. First floor: three bedrooms and house bathroom. Second floor attic rooms/storage. Attached outside wc and store with oil tank.