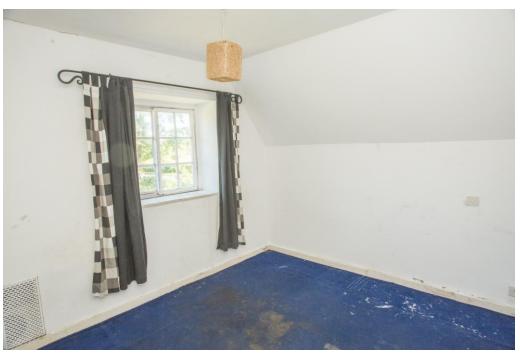

The property is best approached by taking the driveway on the North Western entrance to the property and parking in front of the garages

Accommodation briefly comprises: kitchen/dining area with oil fired Aga, sitting room fireplace with back boiler for central heating, front entrance lobby, rear entrance lobby. First floor: three bedrooms and house bathroom. Second floor attic rooms/storage. Attached outside wc and store with oil tank.