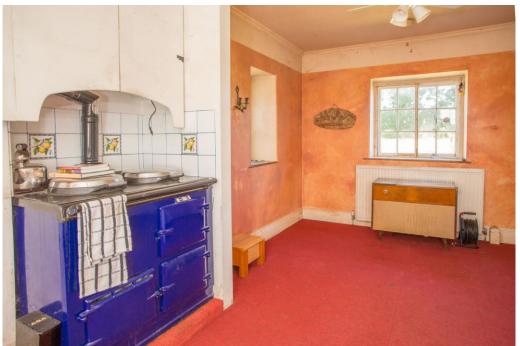

The property is best approached by taking the driveway on the North Western entrance to the property and parking in front of the garages

Accommodation briefly comprises: kitchen/dining area with oil fired Aga, sitting room fireplace with back boiler for central heating, front entrance lobby, rear entrance lobby. First floor: three bedrooms and house bathroom. Second floor attic rooms/storage. Attached outside wc and store with oil tank.