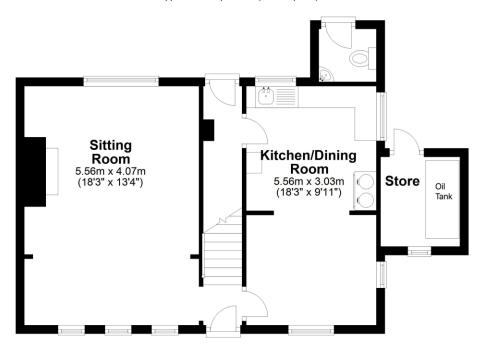

The property is best approached by taking the driveway on the North Western entrance to the property and parking in front of the garages

Accommodation briefly comprises: kitchen/dining area with oil fired Aga, sitting room fireplace with back boiler for central heating, front entrance lobby, rear entrance lobby. First floor: three bedrooms and house bathroom. Second floor attic rooms/storage. Attached outside wc and store with oil tank.

# **Ground Floor**

Approx. 51.5 sq. metres (553.8 sq. feet)

Total area: approx. 125.8 sq. metres (1353.8 sq. feet)

2 Cartoft Cottages

Not to scale for identification purposes only