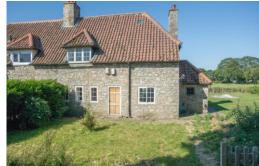

The property is best approached by taking the driveway on the North Western entrance to the property and parking in front of the garages

Accommodation briefly comprises: kitchen/dining area with oil fired Aga, sitting room fireplace with back boiler for central heating, front entrance lobby, rear entrance lobby. First floor: three bedrooms and house bathroom. Second floor attic rooms/storage. Attached outside wc and store with oil tank.

The gardens are laid to lawn with various mature trees, double garage and shed in need of attention.

The ancient market town of Kirkbymoorside is located close by, with Helmsley and Pickering being a little further afield. The ancient city of York and the coastal resorts of Scarborough and Whitby being easily commutable by car; the renowned North York Moors and the Great Dalby forest are located close by.