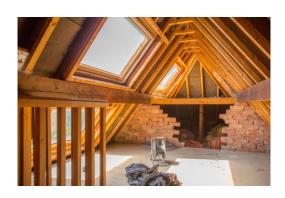

The property is best approached by taking the driveway on the North Western entrance to the property and parking in front of the garages

Accommodation briefly comprises: kitchen/dining area with oil fired Aga, sitting room fireplace with back boiler for central heating, front entrance lobby, rear entrance lobby. First floor: three bedrooms and house bathroom. Second floor attic rooms/storage. Attached outside wc and store with oil tank.

# **Second Floor**

Approx. 28.7 sq. metres (309.0 sq. feet)

**Tenure:** We understand the property to be freehold and vacant possession will be given on completion.

**Services:** Mains water, electricity are laid on, drainage via shared treatment