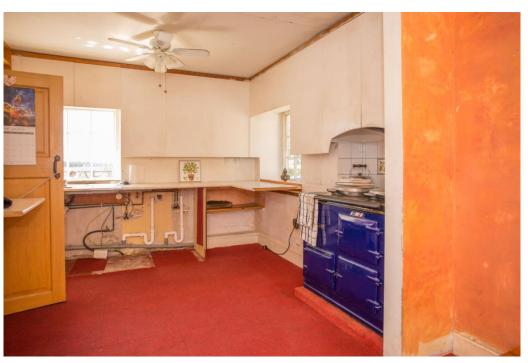

The property is best approached by taking the driveway on the North Western entrance to the property and parking in front of the garages

Accommodation briefly comprises: kitchen/dining area with oil fired Aga, sitting room fireplace with back boiler for central heating, front entrance lobby, rear entrance lobby. First floor: three bedrooms and house bathroom. Second floor attic rooms/storage. Attached outside wc and store with oil tank.