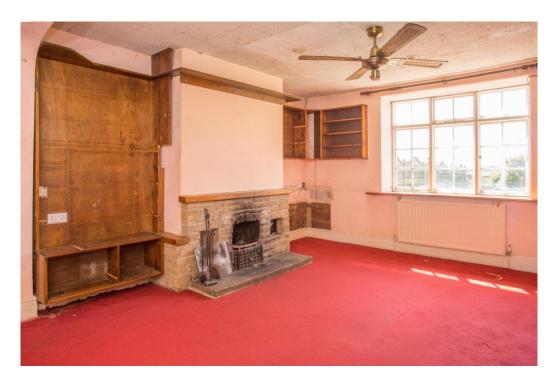

The property is best approached by taking the driveway on the North Western entrance to the property and parking in front of the garages

Accommodation briefly comprises: kitchen/dining area with oil fired Aga, sitting room fireplace with back boiler for central heating, front entrance lobby, rear entrance lobby. First floor: three bedrooms and house bathroom. Second floor attic rooms/storage. Attached outside wc and store with oil tank.