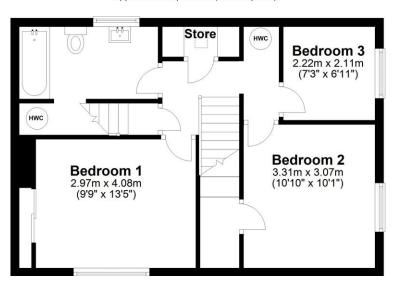

The property is best approached by taking the driveway on the North Western entrance to the property and parking in front of the garages

Accommodation briefly comprises: kitchen/dining area with oil fired Aga, sitting room fireplace with back boiler for central heating, front entrance lobby, rear entrance lobby. First floor: three bedrooms and house bathroom. Second floor attic rooms/storage. Attached outside wc and store with oil tank.

## First Floor

Approx. 45.6 sq. metres (490.9 sq. feet)