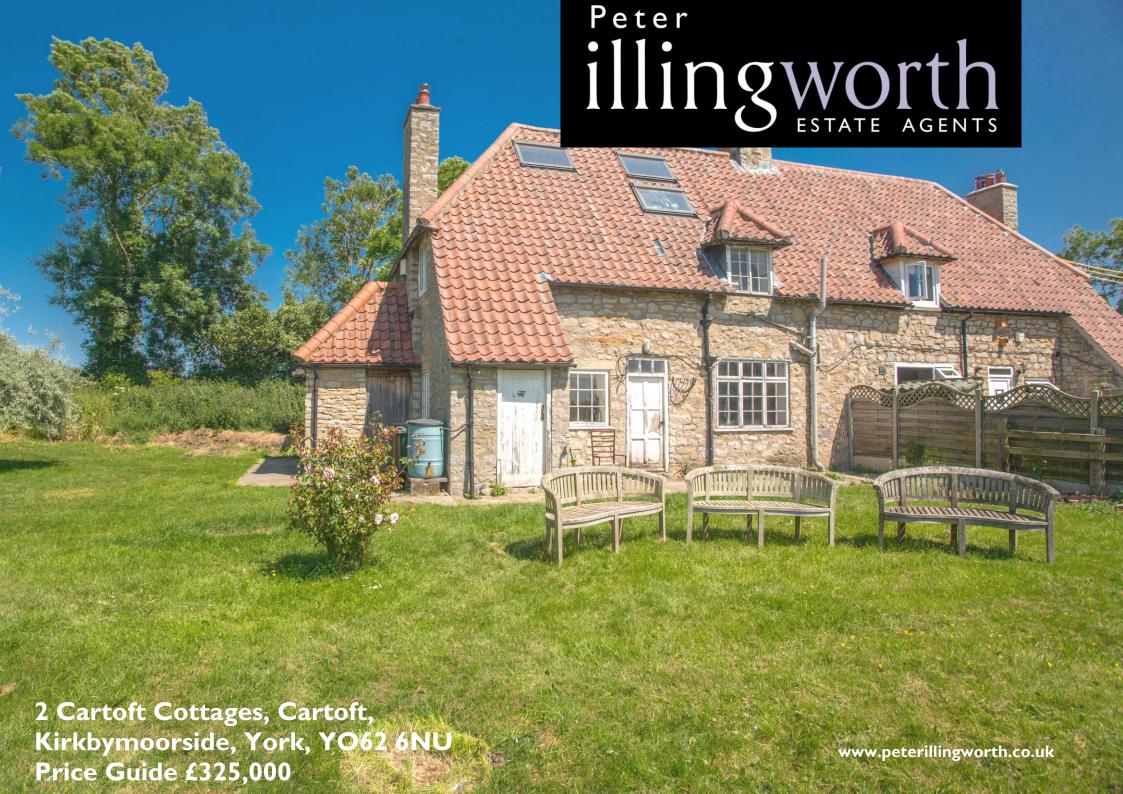

Standing on a substantial plot of approx 0.36 acres with superb views over open countryside can be found this wonderful opportunity to refurbish and make your mark on this three bedroom centrally heated semi-detached family home, in a rural location.

The property is best approached by taking the driveway on the North Western entrance to the property and parking in front of the garages

Accommodation briefly comprises: kitchen/dining area with oil fired Aga, sitting room fireplace with back boiler for central heating, front entrance lobby, rear entrance lobby. First floor: three bedrooms and house bathroom. Second floor attic rooms/storage. Attached outside wc and store with oil tank.

The gardens are laid to lawn with various mature trees, double garage and shed in need of attention.

The ancient market town of Kirkbymoorside is located close by, with Helmsley and Pickering being a little further afield. The ancient city of York and the coastal resorts of Scarborough and Whitby being easily commutable by car; the renowned North York Moors and the Great Dalby forest are located close by.