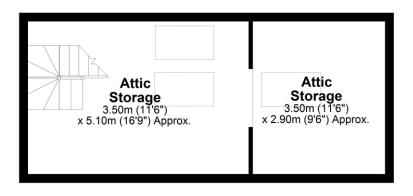

The property is best approached by taking the driveway on the North Western entrance to the property and parking in front of the garages

Accommodation briefly comprises: kitchen/dining area with oil fired Aga, sitting room fireplace with back boiler for central heating, front entrance lobby, rear entrance lobby. First floor: three bedrooms and house bathroom. Second floor attic rooms/storage. Attached outside wc and store with oil tank.

# **Second Floor**

Approx. 28.7 sq. metres (309.0 sq. feet)

**Tenure:** We understand the property to be freehold and vacant possession will be given on completion.

**Services:** Mains water, electricity are laid on, drainage via shared treatment