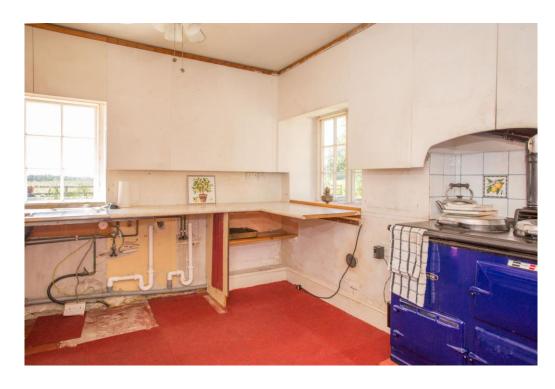

The property is best approached by taking the driveway on the North Western entrance to the property and parking in front of the garages

Accommodation briefly comprises: kitchen/dining area with oil fired Aga, sitting room fireplace with back boiler for central heating, front entrance lobby, rear entrance lobby. First floor: three bedrooms and house bathroom. Second floor attic rooms/storage. Attached outside wc and store with oil tank.