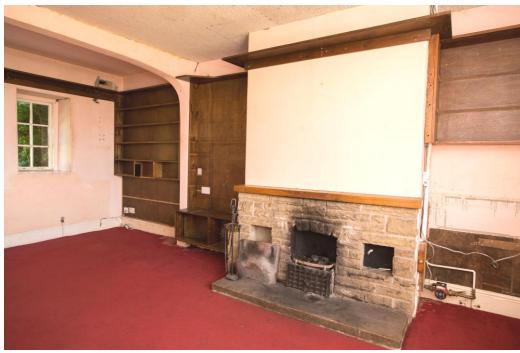

The property is best approached by taking the driveway on the North Western entrance to the property and parking in front of the garages

Accommodation briefly comprises: kitchen/dining area with oil fired Aga, sitting room fireplace with back boiler for central heating, front entrance lobby, rear entrance lobby. First floor: three bedrooms and house bathroom. Second floor attic rooms/storage. Attached outside wc and store with oil tank.