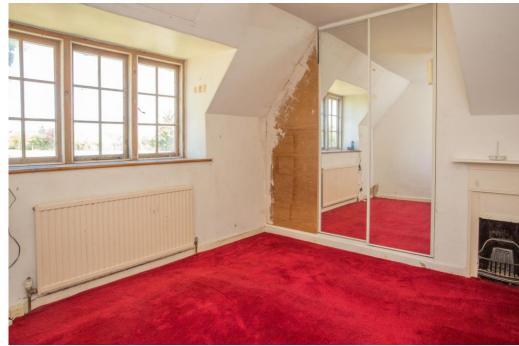

The property is best approached by taking the driveway on the North Western entrance to the property and parking in front of the garages

Accommodation briefly comprises: kitchen/dining area with oil fired Aga, sitting room fireplace with back boiler for central heating, front entrance lobby, rear entrance lobby. First floor: three bedrooms and house bathroom. Second floor attic rooms/storage. Attached outside wc and store with oil tank.