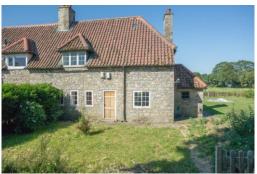

The property is best approached by taking the driveway on the North Western entrance to the property and parking in front of the garages

Accommodation briefly comprises: kitchen/dining area with oil fired Aga, sitting room fireplace with back boiler for central heating, front entrance lobby, rear entrance lobby. First floor: three bedrooms and house bathroom. Second floor attic rooms/storage. Attached outside wc and store with oil tank.

The gardens are laid to lawn with various mature trees, double garage and shed in need of attention.

The ancient market town of Kirkbymoorside is located close by, with Helmsley and Pickering being a little further afield. The ancient city of York and the coastal resorts of Scarborough and Whitby being easily commutable by car; the renowned North York Moors and the Great Dalby forest are located close by.