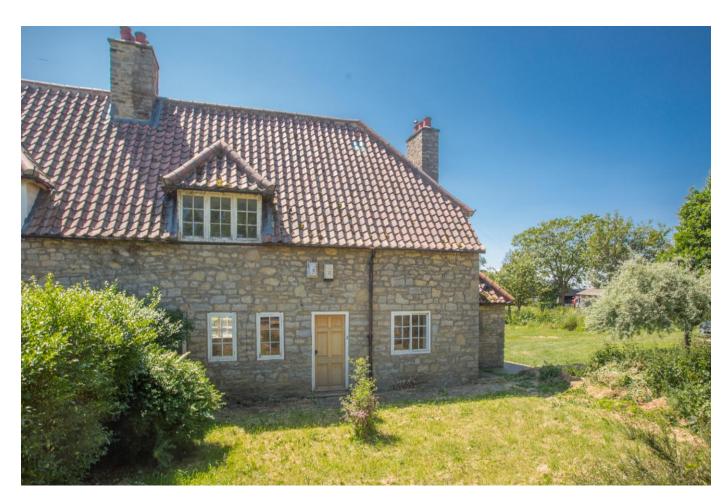

Standing on a substantial plot of approx 0.36 acres with superb views over open countryside can be found this wonderful opportunity to refurbish and make your mark on this three bedroom centrally heated semi-detached family home, in a rural location.

The property is best approached by taking the driveway on the North Western entrance to the property and parking in front of the garages

Accommodation briefly comprises: kitchen/dining area with oil fired Aga, sitting room fireplace with back boiler for central heating, front entrance lobby, rear entrance lobby. First floor: three bedrooms and house bathroom. Second floor attic rooms/storage. Attached outside wc and store with oil tank.