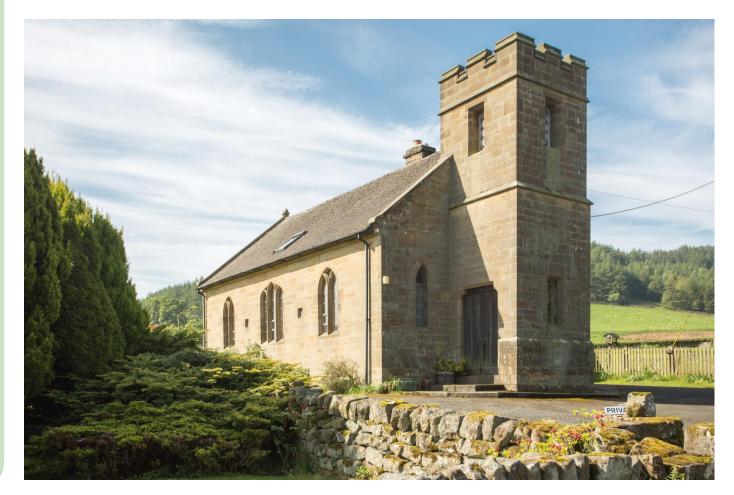

# Peter illingworth ESTATE AGENTS

Chapel Garth, Fangdale Beck Bilsdale, TS9 7LE OFFERS OVER £350,000

-www.peterillingworth.co.uk

A rare opportunity to acquire a former Methodist Chapel in such a stunning location set within the North York Moors National Park. In need of some up-dating now awaiting a purchaser longing to stamp their own mark and take the property forward to the next level. On the ground floor: front entrance lobby and hall, which leads through to the separate sitting room and kitchen. Inner hall accessing the principal rooms including the dining room/bedroom 4 as well as the cloakroom and integral garage. First floor: galleried landing, house bathroom, three generously proportioned bedrooms with the opportunity to punch through from bedroom one to make use of the bell tower, to make this into a splendid feature.

Oil fired central heating.

Externally there is a good car standing area with a lawned garden to the south and west of the property.

Fangdale Beck is a delightful hamlet and is just off the B1257 Helmsley to Stokesley Road and is situated in the most beautiful countryside, ideal for a purchaser who enjoys country pursuits.