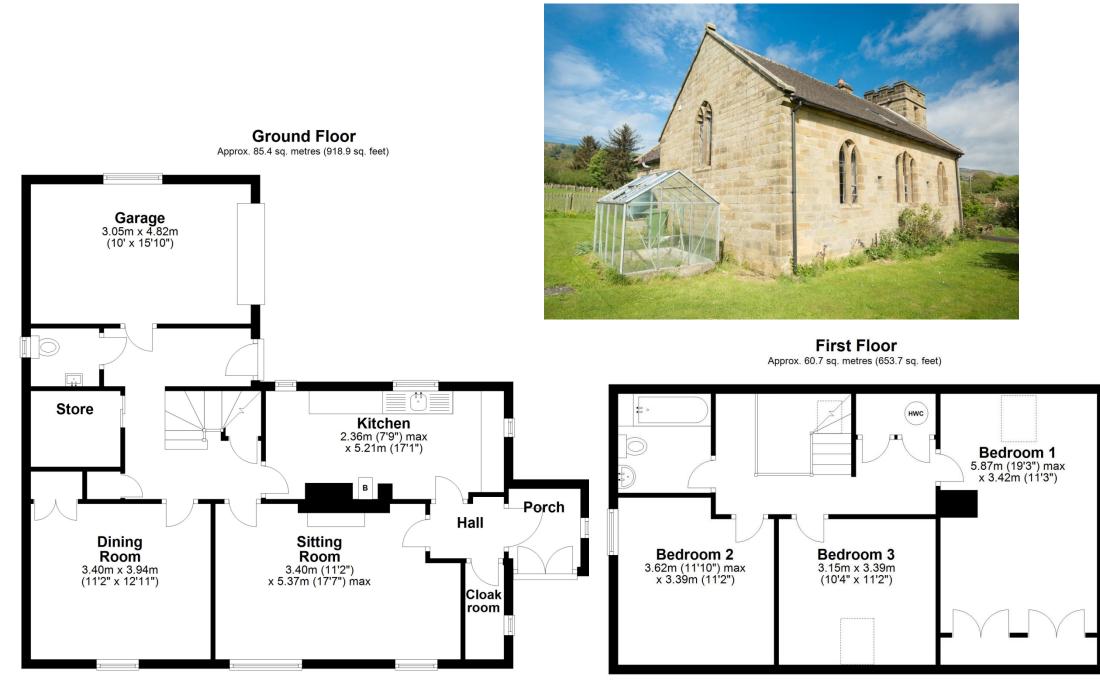

# Peter illingworth ESTATE AGENTS

Chapel Garth, Fangdale Beck Bilsdale, TS9 7LE OFFERS OVER £350,000

-www.peterillingworth.co.uk

A rare opportunity to acquire a former Methodist Chapel in such a stunning location set within the North York Moors National Park. In need of some up-dating now awaiting a purchaser longing to stamp their own mark and take the property forward to the next level. On the ground floor: front entrance lobby and hall, which leads through to the separate sitting room and kitchen. Inner hall accessing the principal rooms including the dining room/bedroom 4 as well as the cloakroom and integral garage. First floor: galleried landing, house bathroom, three generously proportioned bedrooms with the opportunity to punch through from bedroom one to make use of the bell tower, to make this into a splendid feature.

Total area: approx. 146.1 sq. metres (1572.7 sq. feet) Chapel Garth, Fangdale Beck

**Tenure:** We understand the property to be freehold. Vacant possession will be given on completion.

**Services**: Mains electricity, private water supply, septic tank drainage.