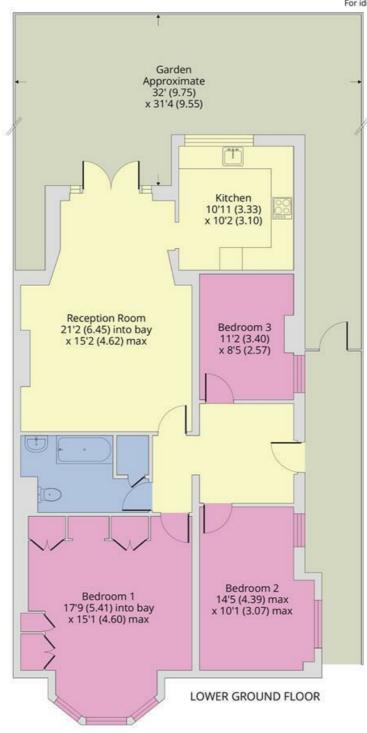

## Cavendish Road, London, NW6

Approximate Area = 1083 sq ft / 100.6 sq m
For identification only - Not to scale

Floor plan produced in accordance with RICS Property Measurement Standards incorporating International Property Measurement Standards (IPMS2 Residential). © nichecom 2024. Produced for Camerons Stiff & Co. REF: 1102757