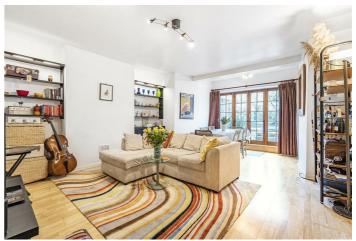

The property comprises a generous sized 21ft reception room with wooden flooring and French double doors which lead to a charming private garden. A modern kitchen with fitted appliances, a bay-fronted, principal, double bedroom with built-in wardrobes and a further two, generously-sized, double bedrooms, serviced by a three-piece family bathroom and shower complete this floor. Further benefits include off-street parking for two cars.