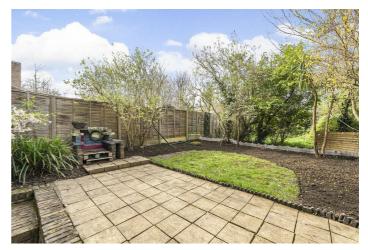

The property comprises a generous sized 21ft reception room with wooden flooring and French double doors which lead to a charming private garden. A modern kitchen with fitted appliances, a bay-fronted, principal, double bedroom with built-in wardrobes and a further two, generously-sized, double bedrooms, serviced by a three-piece family bathroom and shower complete this floor. Further benefits include off-street parking for two cars.