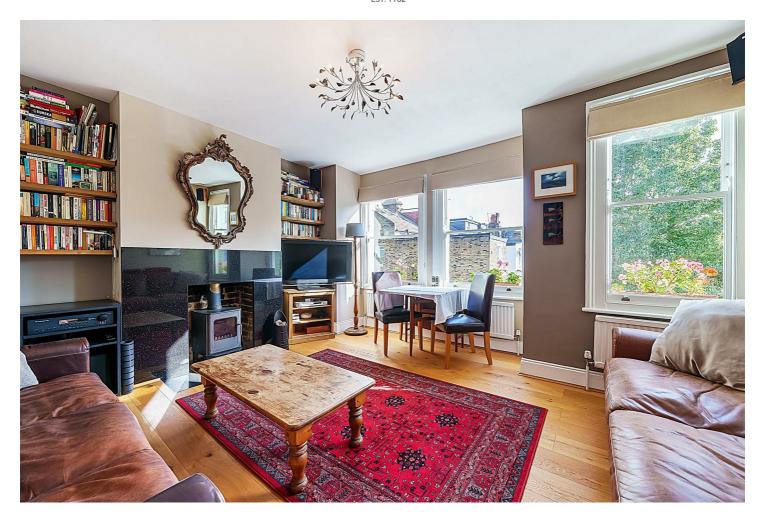

The property offers 822 sq ft of well laid out accommodation including a bright bay fronted reception room with feature fireplace, high ceilings and hard wooden flooring. The large kitchen/dining room has stone flooring, fitted appliances, underfloor heating and plenty of storage space. The second bedroom has fitted wardrobes and easy access to a modern bathroom and a guest w/c. The Top Floor provides a beautiful spacious main bedroom flooded with light from the skylights and the stunning 23 ft roof terrace.

- Duplex two bedroom apartment 822 sq ft
- Bay fronted reception room with hard wooden flooring
- Kitchen full of charm & character
- 23 ft private roof terrace with views of the Park
- Transport links: Queens Park (Bakerloo-Zone 2)
- COUNCIL: Brent (C)