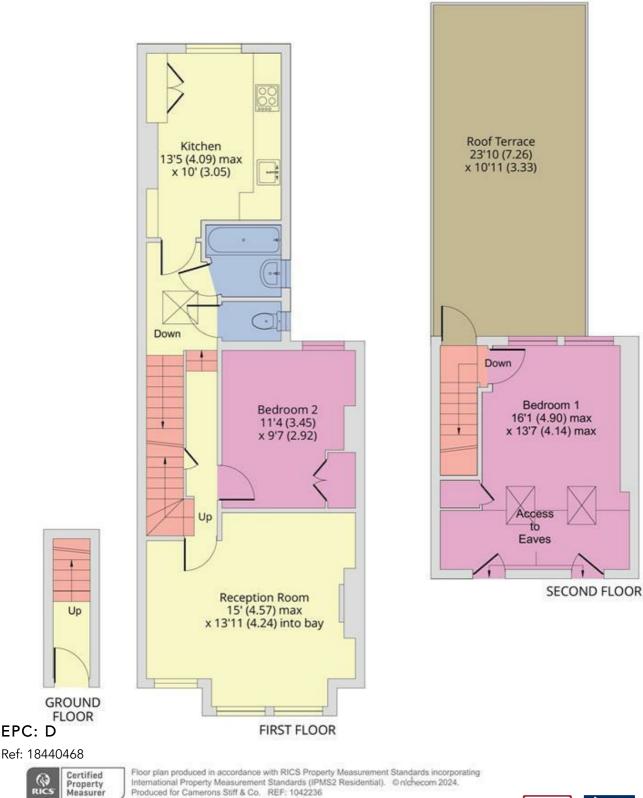

## Tennyson Road, London, NW6

Approximate Area = 765 sq ft / 71 sq m Limited Use Area(s) = 57 sq ft / 5.2 sq m Total = 822 sq ft / 76.2 sq m For identification only - Not to scale

The

You may download, store and use the material for your own personal use and research. You may not republish, retransmit, redistribute or otherwise make the material available to any party or make the same available on any website, online service or bulletin board of your own or of any other party or make the same available in hard copy or in any other media without the website owner's express prior written consent. The website owner's copyright must remain on all reproductions of material taken from this website.

Produced for Camerons Stiff & Co. REF: 1042236

EPC: D

(

RICS