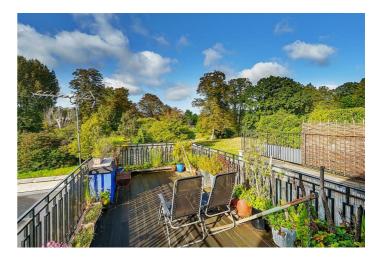

The property offers 822 sq ft of well laid out accommodation including a bright bay fronted reception room with feature fireplace, high ceilings and hard wooden flooring. The large kitchen/dining room has stone flooring, fitted appliances, underfloor heating and plenty of storage space. The second bedroom has fitted wardrobes and easy access to a modern bathroom and a guest w/c. The Top Floor provides a beautiful spacious main bedroom flooded with light from the skylights and the stunning 23 ft roof terrace.

- Duplex two bedroom apartment 822 sq ft
- Bay fronted reception room with hard wooden flooring
- Kitchen full of charm & character
- 23 ft private roof terrace with views of the Park
- Transport links: Queens Park (Bakerloo-Zone 2)
- COUNCIL: Brent (C)