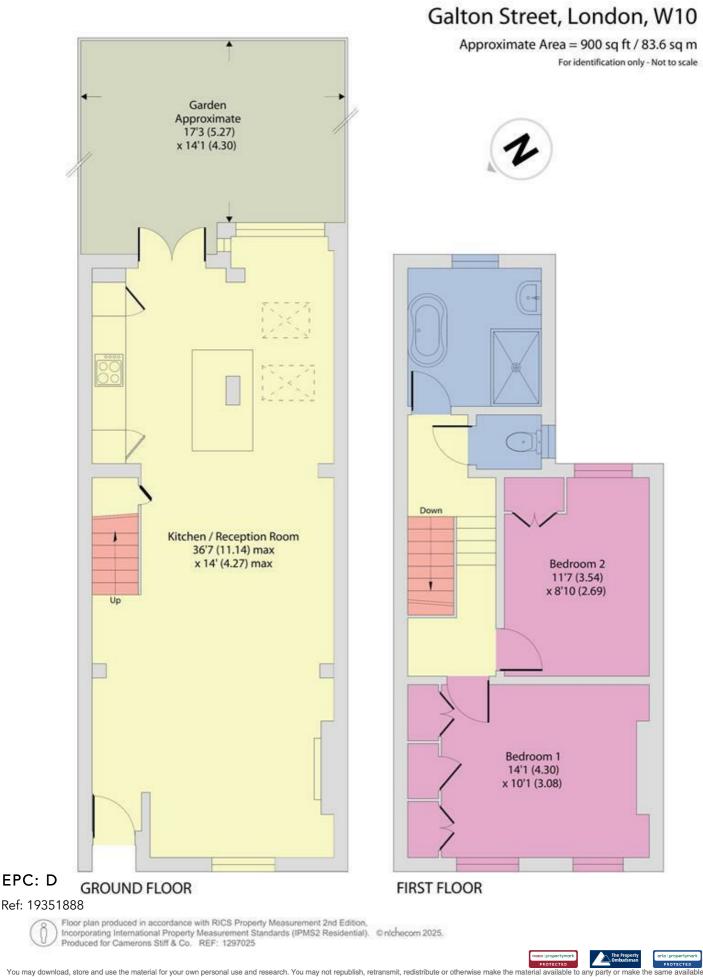

On the Ground Floor, the property features a stylish and welcoming reception room, complete with a charming feature fireplace and wood-burning stove, elegant wooden flooring, and a bespoke modern kitchen with a striking central island, skylights, and Crittall-style doors that flood the space with natural light and open onto a private 17 ft patio garden. The First Floor offers two generous double bedrooms and a luxuriously appointed three-piece bathroom, finished with contemporary fixtures and fittings to a high specification.