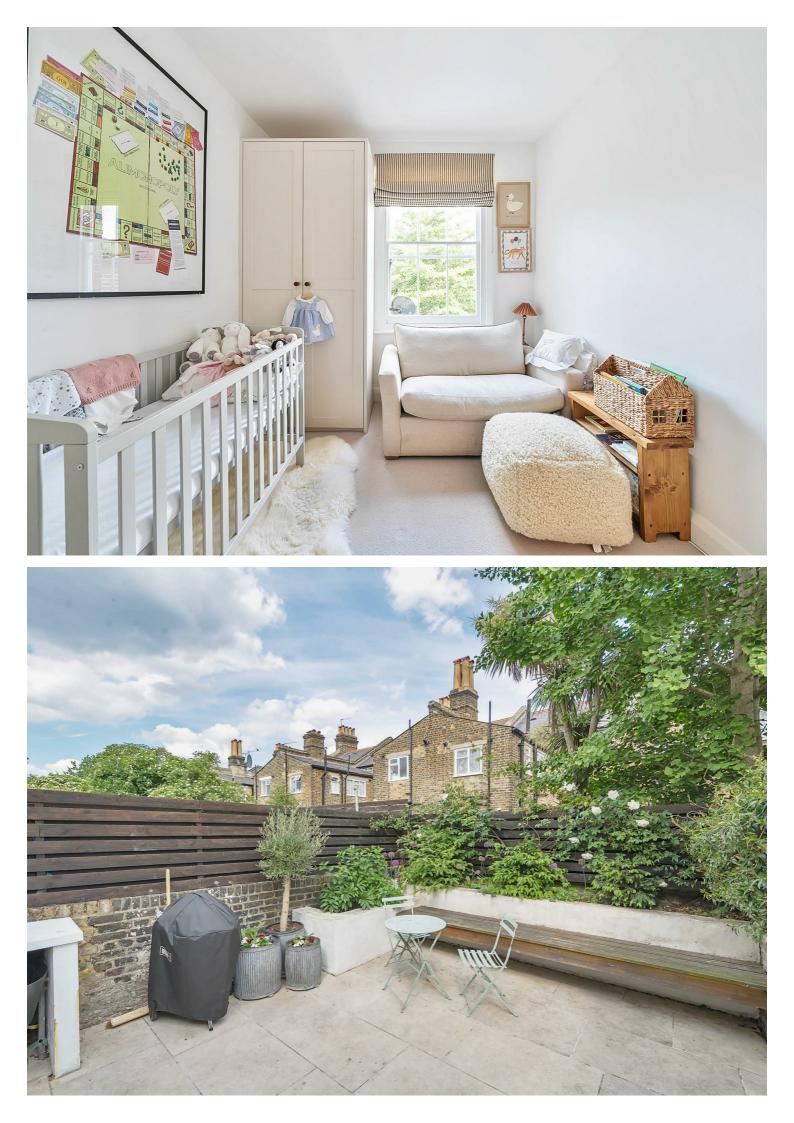

On the Ground Floor, the property features a stylish and welcoming reception room, complete with a charming feature fireplace and wood-burning stove, elegant wooden flooring, and a bespoke modern kitchen with a striking central island, skylights, and Crittall-style doors that flood the space with natural light and open onto a private 17 ft patio garden. The First Floor offers two generous double bedrooms and a luxuriously appointed three-piece bathroom, finished with contemporary fixtures and fittings to a high specification.