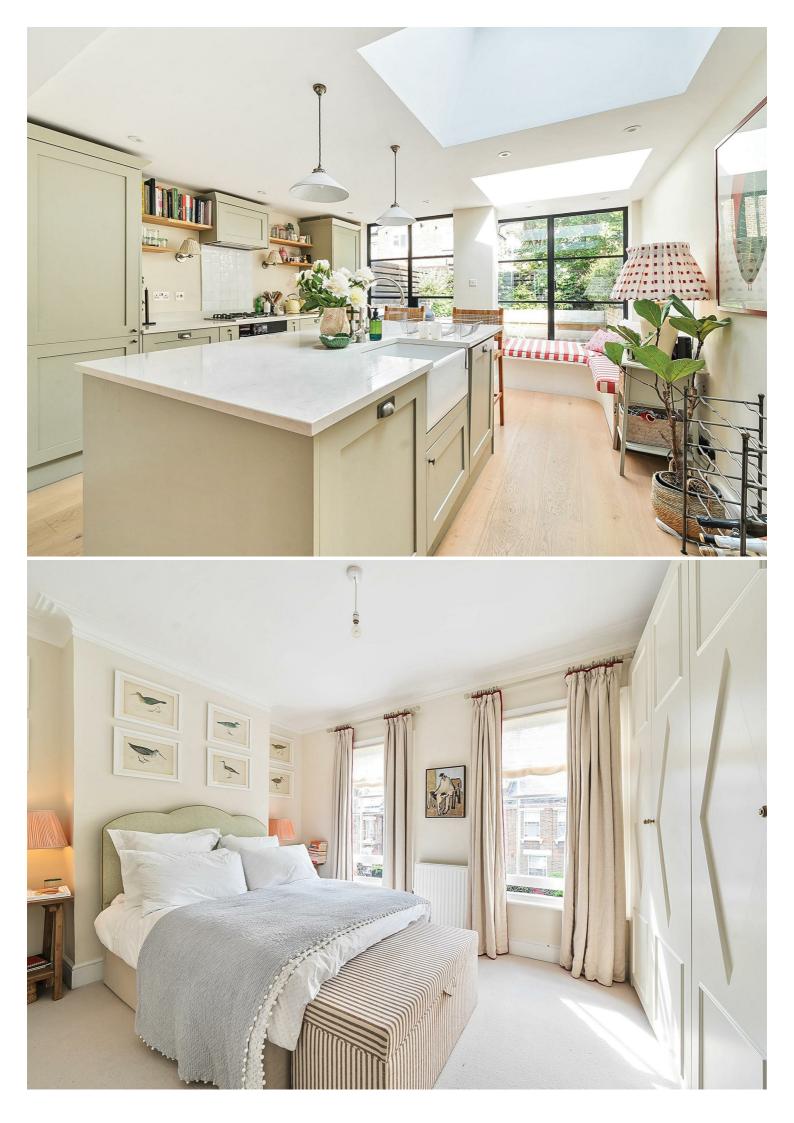

On the Ground Floor, the property features a stylish and welcoming reception room, complete with a charming feature fireplace and wood-burning stove, elegant wooden flooring, and a bespoke modern kitchen with a striking central island, skylights, and Crittall-style doors that flood the space with natural light and open onto a private 17 ft patio garden. The First Floor offers two generous double bedrooms and a luxuriously appointed three-piece bathroom, finished with contemporary fixtures and fittings to a high specification.