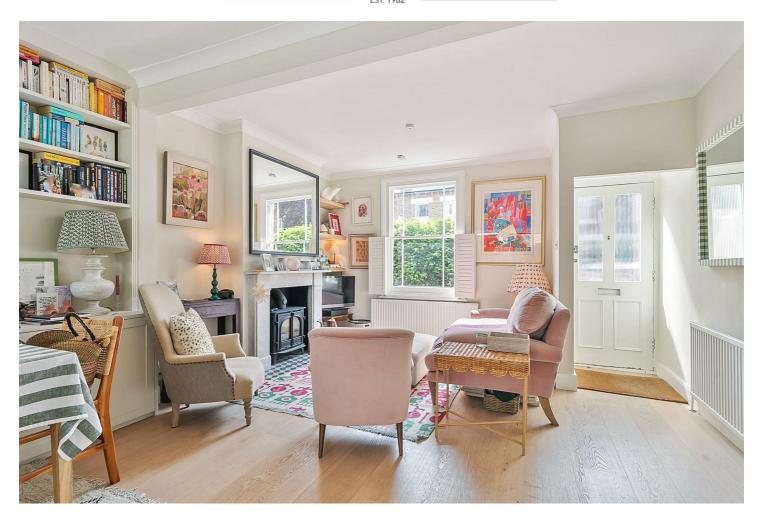

On the Ground Floor, the property features a stylish and welcoming reception room, complete with a charming feature fireplace and wood-burning stove, elegant wooden flooring, and a bespoke modern kitchen with a striking central island, skylights, and Crittall-style doors that flood the space with natural light and open onto a private 17 ft patio garden. The First Floor offers two generous double bedrooms and a luxuriously appointed three-piece bathroom, finished with contemporary fixtures and fittings to a high specification.