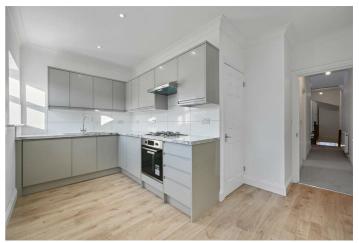

The apartment features a bright reception room, newly fitted kitchen with appliances and a new fitted bathroom,. The principal bedroom has its own en-suite. Other benefits worthy of note in this property are the new floor coverings, gas central heating, double glazed windows.