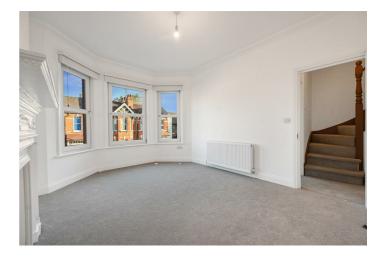

The apartment features a bright reception room, newly fitted kitchen with appliances and a new fitted bathroom,. The principal bedroom has its own en-suite. Other benefits worthy of note in this property are the new floor coverings, gas central heating, double glazed windows.