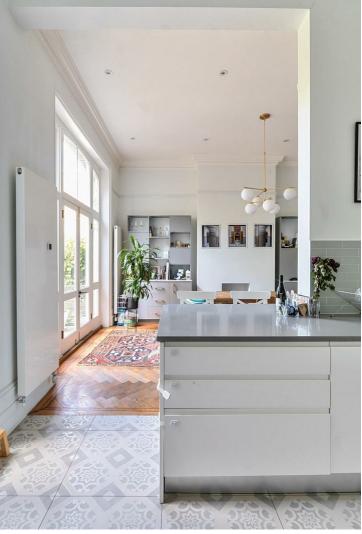

Upon entering the property, you are welcomed by a bright and airy reception room featuring solid wood flooring. This flows seamlessly into an open-plan dining area and a fully equipped modern kitchen with contemporary tiled flooring. Double doors from the dining room open onto a charming patio, leading directly to a generous private garden -ideal for entertaining or relaxing in a peaceful setting. Moving through the flat there is a stylish three-piece family bathroom, followed by a well-proportioned second double bedroom with built-in wardrobes.