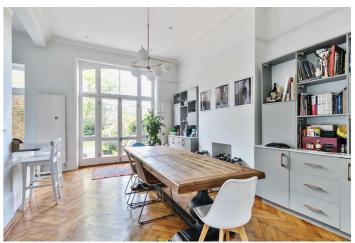

Upon entering the property, you are welcomed by a bright and airy reception room featuring solid wood flooring. This flows seamlessly into an open-plan dining area and a fully equipped modern kitchen with contemporary tiled flooring. Double doors from the dining room open onto a charming patio, leading directly to a generous private garden -ideal for entertaining or relaxing in a peaceful setting. Moving through the flat there is a stylish three-piece family bathroom, followed by a well-proportioned second double bedroom with built-in wardrobes.