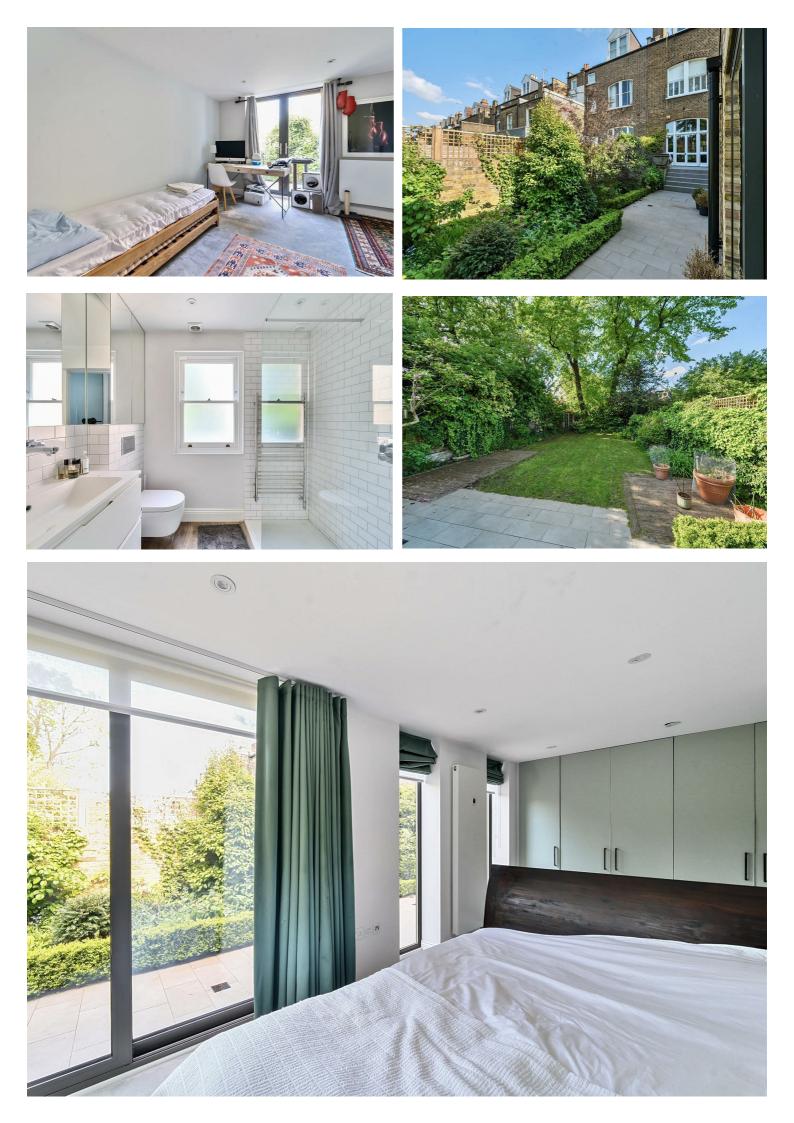

Upon entering the property, you are welcomed by a bright and airy reception room featuring solid wood flooring. This flows seamlessly into an open-plan dining area and a fully equipped modern kitchen with contemporary tiled flooring. Double doors from the dining room open onto a charming patio, leading directly to a generous private garden -ideal for entertaining or relaxing in a peaceful setting. Moving through the flat there is a stylish three-piece family bathroom, followed by a well-proportioned second double bedroom with built-in wardrobes.

To the rear of the property is a spacious principal bedroom, complete with an en-suite bathroom and ample fitted storage. Both bedrooms enjoy direct access to the garden, providing a serene outlook and enhancing the sense of space and light throughout.