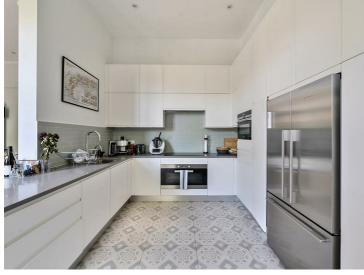

Upon entering the property, you are welcomed by a bright and airy reception room featuring solid wood flooring. This flows seamlessly into an open-plan dining area and a fully equipped modern kitchen with contemporary tiled flooring. Double doors from the dining room open onto a charming patio, leading directly to a generous private garden -ideal for entertaining or relaxing in a peaceful setting. Moving through the flat there is a stylish three-piece family bathroom, followed by a well-proportioned second double bedroom with built-in wardrobes.