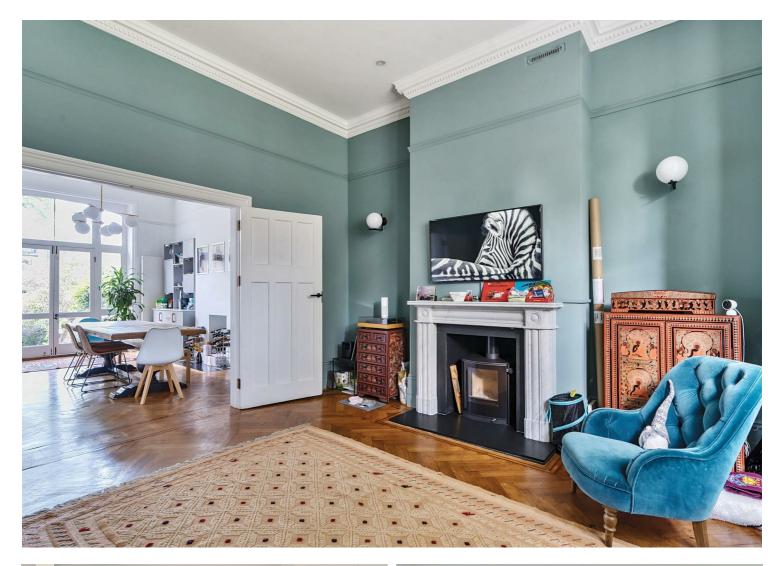

Upon entering the property, you are welcomed by a bright and airy reception room featuring solid wood flooring. This flows seamlessly into an open-plan dining area and a fully equipped modern kitchen with contemporary tiled flooring. Double doors from the dining room open onto a charming patio, leading directly to a generous private garden -ideal for entertaining or relaxing in a peaceful setting. Moving through the flat there is a stylish three-piece family bathroom, followed by a well-proportioned second double bedroom with built-in wardrobes.