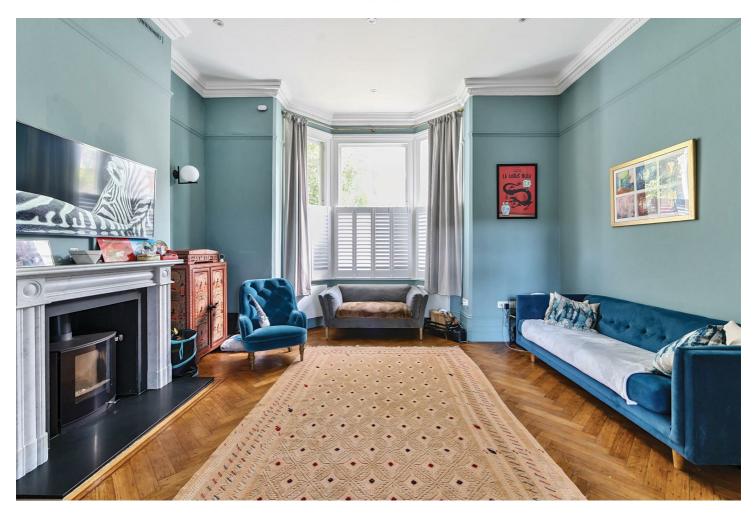

Upon entering the property, you are welcomed by a bright and airy reception room featuring solid wood flooring. This flows seamlessly into an open-plan dining area and a fully equipped modern kitchen with contemporary tiled flooring. Double doors from the dining room open onto a charming patio, leading directly to a generous private garden -ideal for entertaining or relaxing in a peaceful setting. Moving through the flat there is a stylish three-piece family bathroom, followed by a well-proportioned second double bedroom with built-in wardrobes.

To the rear of the property is a spacious principal bedroom, complete with an en-suite bathroom and ample fitted storage. Both bedrooms enjoy direct access to the garden, providing a serene outlook and enhancing the sense of space and light throughout.