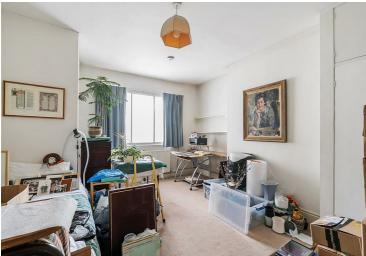

The Ground Floor comprises a generous imposing hallway leading to exceptionally spacious rooms with superb wood paneled walls and herringbone wooden flooring with some beautiful original character features. The accommodation consists of two large reception rooms, two bedrooms and a kitchen, downstairs cloakroom and a downstairs shower room. On the First Floor there are three bedrooms, a large reception room, a kitchen, a study and a Utility room. The further benefits include off-street parking for three cars and a separate garage. The magnificent garden mainly laid to lawn with paved patio spans an incredible 124 x 53 feet.