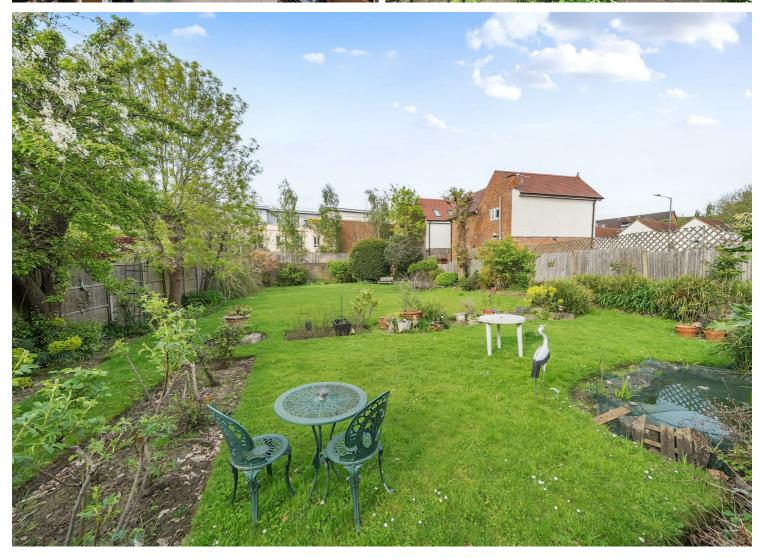

The Ground Floor comprises a generous imposing hallway leading to exceptionally spacious rooms with superb wood paneled walls and herringbone wooden flooring with some beautiful original character features. The accommodation consists of two large reception rooms, two bedrooms and a kitchen, downstairs cloakroom and a downstairs shower room. On the First Floor there are three bedrooms, a large reception room, a kitchen, a study and a Utility room. The further benefits include off-street parking for three cars and a separate garage. The magnificent garden mainly laid to lawn with paved patio spans an incredible 124 x 53 feet.