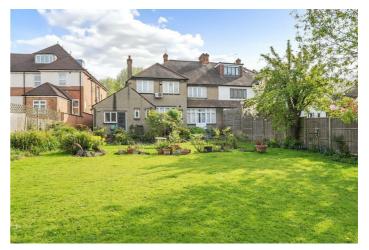

The Ground Floor comprises a generous imposing hallway leading to exceptionally spacious rooms with superb wood paneled walls and herringbone wooden flooring with some beautiful original character features. The accommodation consists of two large reception rooms, two bedrooms and a kitchen, downstairs cloakroom and a downstairs shower room. On the First Floor there are three bedrooms, a large reception room, a kitchen, a study and a Utility room. The further benefits include off-street parking for three cars and a separate garage. The magnificent garden mainly laid to lawn with paved patio spans an incredible 124 x 53 feet.