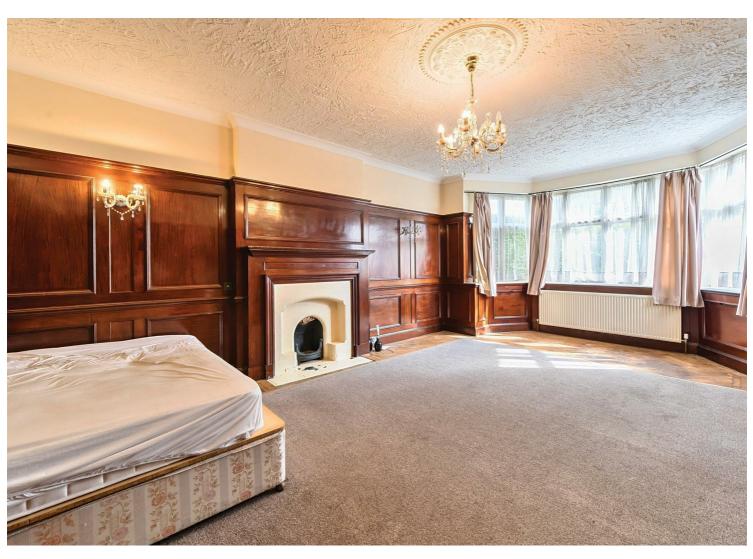

The Ground Floor comprises a generous imposing hallway leading to exceptionally spacious rooms with superb wood paneled walls and herringbone wooden flooring with some beautiful original character features. The accommodation consists of two large reception rooms, two bedrooms and a kitchen, downstairs cloakroom and a downstairs shower room. On the First Floor there are three bedrooms, a large reception room, a kitchen, a study and a Utility room. The further benefits include off-street parking for three cars and a separate garage. The magnificent garden mainly laid to lawn with paved patio spans an incredible 124 x 53 feet.