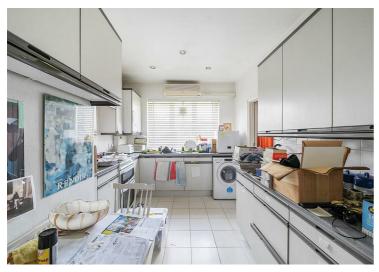

The Ground Floor comprises a generous imposing hallway leading to exceptionally spacious rooms with superb wood paneled walls and herringbone wooden flooring with some beautiful original character features. The accommodation consists of two large reception rooms, two bedrooms and a kitchen, downstairs cloakroom and a downstairs shower room. On the First Floor there are three bedrooms, a large reception room, a kitchen, a study and a Utility room. The further benefits include off-street parking for three cars and a separate garage. The magnificent garden mainly laid to lawn with paved patio spans an incredible 124 x 53 feet.