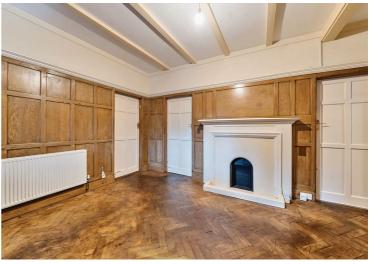

The Ground Floor comprises a generous imposing hallway leading to exceptionally spacious rooms with superb wood paneled walls and herringbone wooden flooring with some beautiful original character features. The accommodation consists of two large reception rooms, two bedrooms and a kitchen, downstairs cloakroom and a downstairs shower room. On the First Floor there are three bedrooms, a large reception room, a kitchen, a study and a Utility room. The further benefits include off-street parking for three cars and a separate garage. The magnificent garden mainly laid to lawn with paved patio spans an incredible 124 x 53 feet.