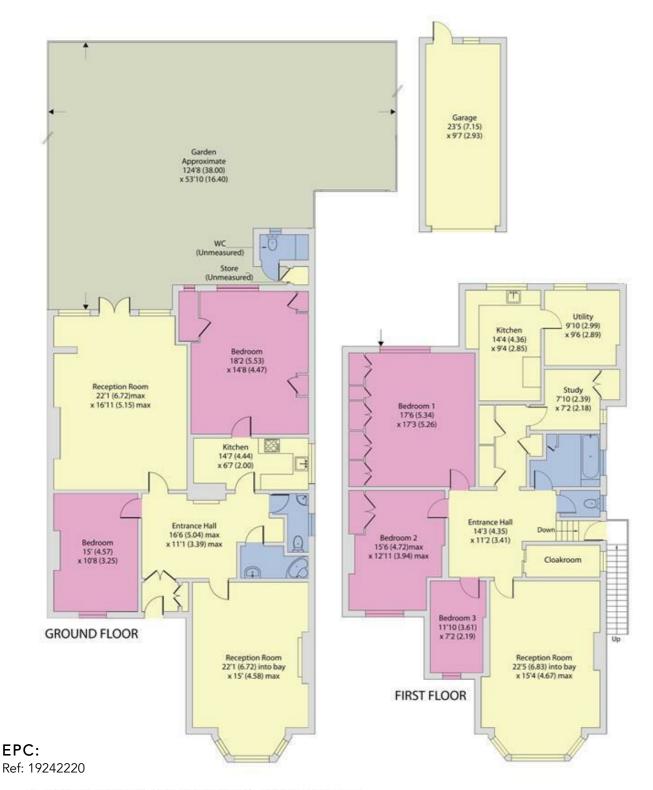

## Brondesbury Park, London, NW2

Ground Floor Area = 1506 sq ft / 139.9 sq m First Floor Area = 1570 sq ft / 145.8 sq m Garage = 225 sq ft / 20.9 sq m Total = 3301 sq ft / 306.7 sq m

For identification only - Not to scale

Floor plan produced in accordance with RICS Property Measurement 2nd Edition, Incorporating International Property Measurement Standards (IPMS2 Residential). © nichecom 2025. Produced for Camerons Stiff & Co. REF: 1271290