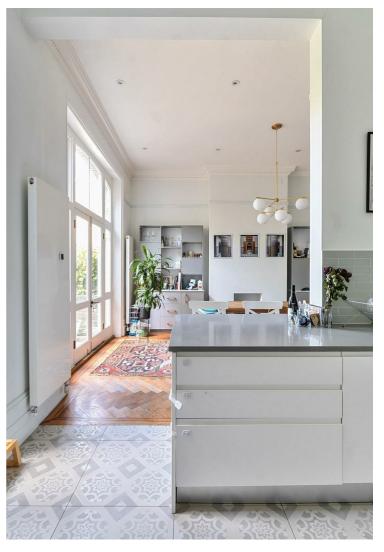

Upon entering the property, you are welcomed by a bright and airy reception room featuring solid wood flooring. This flows seamlessly into an open-plan dining area and a fully equipped modern kitchen with contemporary tiled flooring. Double doors from the dining room open onto a charming patio, leading directly to a generous private garden — ideal for entertaining or relaxing in a peaceful setting. Moving through the flat there is a stylish three-piece family bathroom, followed by a well-proportioned second double bedroom with builtin wardrobes.