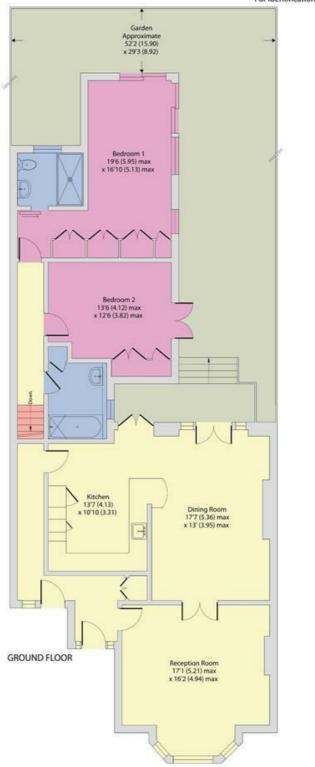

Upon entering the property, you are welcomed by a bright and airy reception room featuring solid wood flooring. This flows seamlessly into an open-plan dining area and a fully equipped modern kitchen with contemporary tiled flooring. Double doors from the dining room open onto a charming patio, leading directly to a generous private garden — ideal for entertaining or relaxing in a peaceful setting. Moving through the flat there is a stylish three-piece family bathroom, followed by a well-proportioned second double bedroom with builtin wardrobes.

To the rear of the property is a spacious principal bedroom, complete with an en-suite bathroom and ample fitted storage. Both bedrooms enjoy direct access to the garden, providing a serene outlook and enhancing the sense of space and light throughout.

## Brondesbury Road, London, NW6

Approximate Area = 1438 sq ft / 133.5 sq m

Floor plan produced in accordance with RICS Property Measurement 2nd Edition, Incorporating International Property Measurement Standards (IPMS2 Residential). © ntchecom 2025. Produced for Camerons Stiff & Co. REF: 1284359