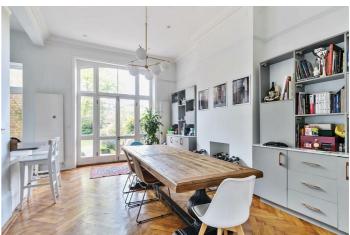

Upon entering the property, you are welcomed by a bright and airy reception room featuring solid wood flooring. This flows seamlessly into an open-plan dining area and a fully equipped modern kitchen with contemporary tiled flooring. Double doors from the dining room open onto a charming patio, leading directly to a generous private garden — ideal for entertaining or relaxing in a peaceful setting. Moving through the flat there is a stylish three-piece family bathroom, followed by a well-proportioned second double bedroom with builtin wardrobes.