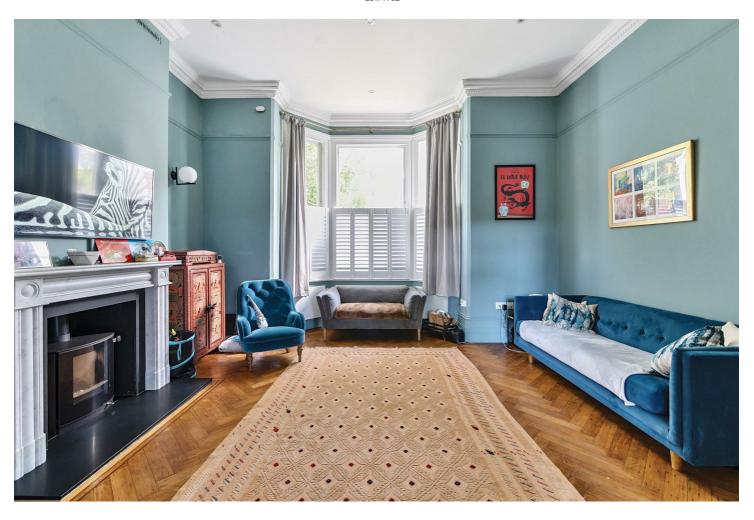

Upon entering the property, you are welcomed by a bright and airy reception room featuring solid wood flooring. This flows seamlessly into an open-plan dining area and a fully equipped modern kitchen with contemporary tiled flooring. Double doors from the dining room open onto a charming patio, leading directly to a generous private garden — ideal for entertaining or relaxing in a peaceful setting. Moving through the flat there is a stylish three-piece family bathroom, followed by a well-proportioned second double bedroom with builtin wardrobes.