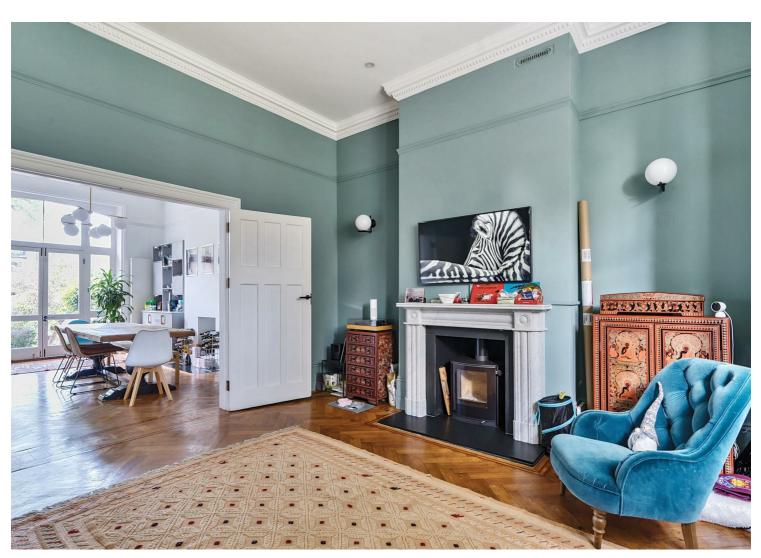

Upon entering the property, you are welcomed by a bright and airy reception room featuring solid wood flooring. This flows seamlessly into an open-plan dining area and a fully equipped modern kitchen with contemporary tiled flooring. Double doors from the dining room open onto a charming patio, leading directly to a generous private garden — ideal for entertaining or relaxing in a peaceful setting. Moving through the flat there is a stylish three-piece family bathroom, followed by a well-proportioned second double bedroom with builtin wardrobes.