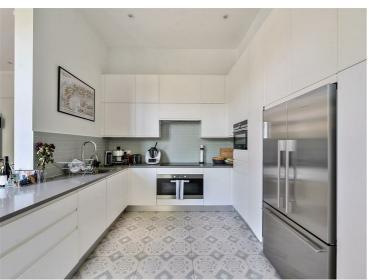

Upon entering the property, you are welcomed by a bright and airy reception room featuring solid wood flooring. This flows seamlessly into an open-plan dining area and a fully equipped modern kitchen with contemporary tiled flooring. Double doors from the dining room open onto a charming patio, leading directly to a generous private garden — ideal for entertaining or relaxing in a peaceful setting. Moving through the flat there is a stylish three-piece family bathroom, followed by a well-proportioned second double bedroom with builtin wardrobes.