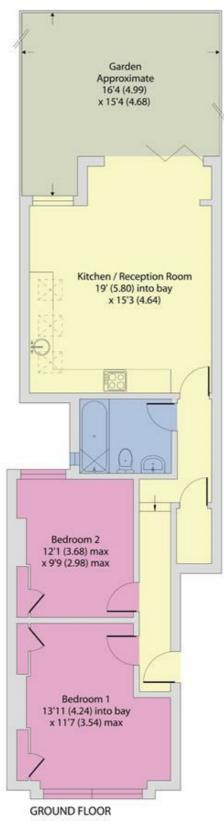

## Priory Park Road, London, NW6

Approximate Area = 710 sq ft / 65.9 sq m For identification only - Not to scale

#### EPC: C Ref: 19356268

Floor plan produced in accordance with RICS Property Measurement 2nd Edition, Incorporating International Property Measurement Standards (IPMS2 Residential). © ntchecom 2025. Produced for Camerons Stiff & Co. REF: 1280418