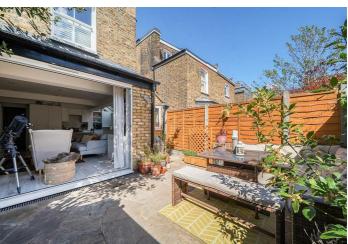

### Priory Park Road, NW6 Leasehold - Share of Freehold - £799,950

For Sale is this charming two-bedroom Garden Flat, providing 709 sq ft of living space within a well-presented period property.

The heart of the home is a stunning south-facing open-plan kitchen, dining, and reception area. Designed for modern living, it features a sleek, contemporary kitchen, skylights that flood the space with natural light, and expansive bi-folding doors that open seamlessly onto a 70ft private rear garden. The spacious principal bedroom impresses with a statement feature wall, elegant decorative cornicing, and bespoke fitted wardrobes. The second bedroom is currently used as a nursery/office but is both bright, airy and a good sized double room. Additional highlights include a three-piece bathroom and a separate utility room.

Priory Park Road is a popular tree-lined street within walking distance to Queen's Park and Kilburn. It's just moments from the shops, bars, and eateries of Salusbury and Lonsdale Roads, with Queen's Park Farmers' Market and the Kiln Theatre Cinema nearby. Excellent transport links include both Queen's Park (Overground and Bakerloo Line - Zone 2) and Brondesbury Park (Overground). VIEWING IS A MUST.