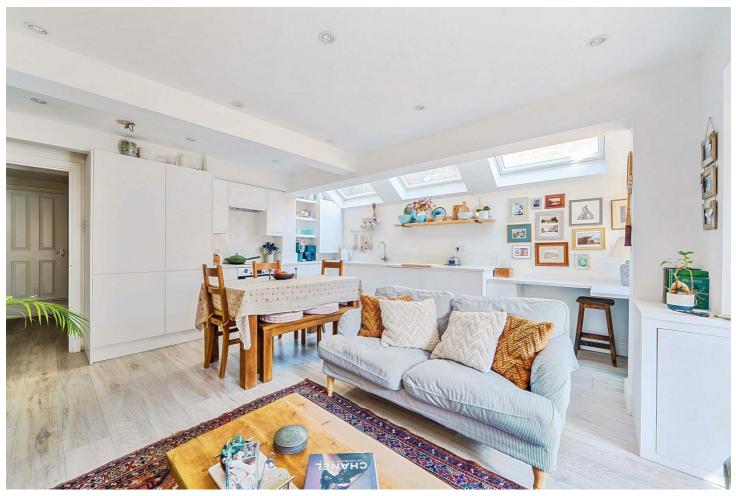

### Priory Park Road, NW6 Leasehold - Share of Freehold - £799,950

For Sale is this charming two-bedroom Garden Flat, providing 709 sq ft of living space within a well-presented period property.

The heart of the home is a stunning south-facing open-plan kitchen, dining, and reception area. Designed for modern living, it features a sleek, contemporary kitchen, skylights that flood the space with natural light, and expansive bi-folding doors that open seamlessly onto a 70ft private rear garden. The spacious principal bedroom impresses with a statement feature wall, elegant decorative cornicing, and bespoke fitted wardrobes. The second bedroom is currently used as a nursery/office but is both bright, airy and a good sized double room. Additional highlights include a three-piece bathroom and a separate utility room.