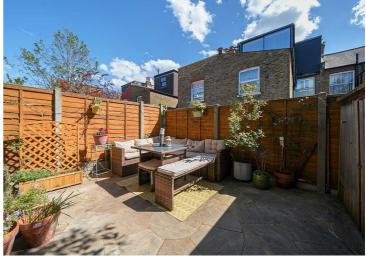

### Priory Park Road, NW6 Leasehold - Share of Freehold - £799,950

For Sale is this charming two-bedroom Garden Flat, providing 709 sq ft of living space within a well-presented period property.

The heart of the home is a stunning south-facing open-plan kitchen, dining, and reception area. Designed for modern living, it features a sleek, contemporary kitchen, skylights that flood the space with natural light, and expansive bi-folding doors that open seamlessly onto a 70ft private rear garden. The spacious principal bedroom impresses with a statement feature wall, elegant decorative cornicing, and bespoke fitted wardrobes. The second bedroom is currently used as a nursery/office but is both bright, airy and a good sized double room. Additional highlights include a three-piece bathroom and a separate utility room.