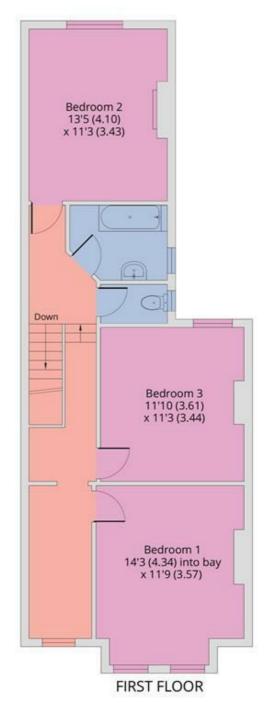

The Ground Floor comprises a light filled reception room, kitchen/diner with double doors leading out to a well sized rear garden.. Three well sized double bedrooms and a family bathroom with a separate toilet make up the First Floor. This house has excellent ceiling heights and potential to exchange to the side and rear and loft conversion subject to necessary planning consents.

## Larch Road, London, NW2

Approximate Area = 1378 sq ft / 128 sq m For identification only - Not to scale

EPC: E Ref: 19074400

> Floor plan produced in accordance with RICS Property Measurement 2nd Edition, Incorporating International Property Measurement Standards (IPMS2 Residential). © ntchecom 2025. Produced for Camerons Stiff & Co. REF: 1282819