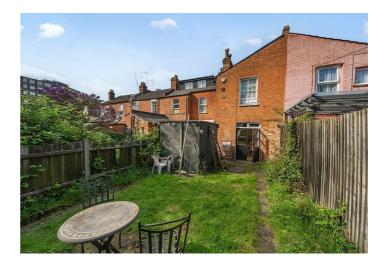

The Ground Floor comprises a light filled reception room, kitchen/diner with double doors leading out to a well sized rear garden.. Three well sized double bedrooms and a family bathroom with a separate toilet make up the First Floor. This house has excellent ceiling heights and potential to exchange to the side and rear and loft conversion subject to necessary planning consents.