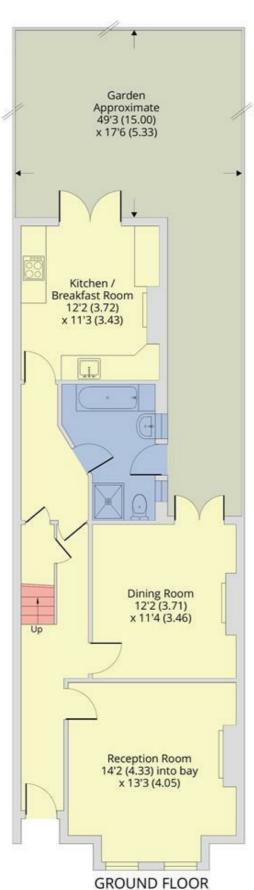

The Ground Floor comprises a light filled reception room, kitchen/diner with double doors leading out to a well sized rear garden.. Three well sized double bedrooms and a family bathroom with a separate toilet make up the First Floor. This house has excellent ceiling heights and potential to exchange to the side and rear and loft conversion subject to necessary planning consents.

## Larch Road, London, NW2

Approximate Area = 1378 sq ft / 128 sq m For identification only - Not to scale

EPC: E Ref: 19074400

> Floor plan produced in accordance with RICS Property Measurement 2nd Edition, Incorporating International Property Measurement Standards (IPMS2 Residential). © ntchecom 2025. Produced for Camerons Stiff & Co. REF: 1282819