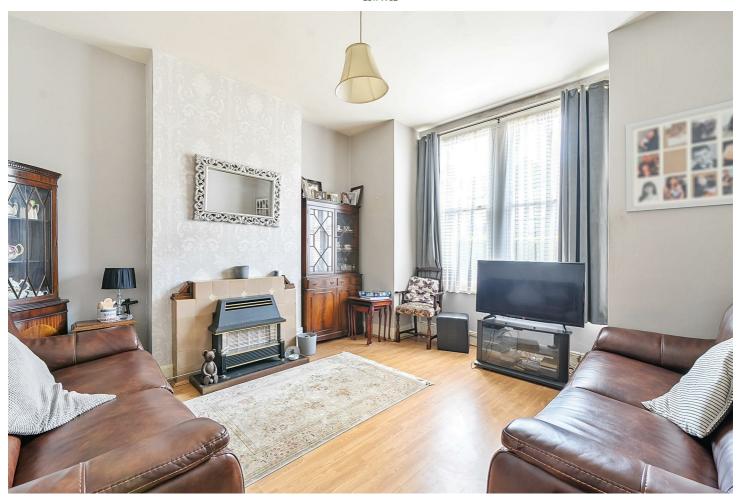

The Ground Floor comprises a light filled reception room, kitchen/diner with double doors leading out to a well sized rear garden.. Three well sized double bedrooms and a family bathroom with a separate toilet make up the First Floor. This house has excellent ceiling heights and potential to exchange to the side and rear and loft conversion subject to necessary planning consents.