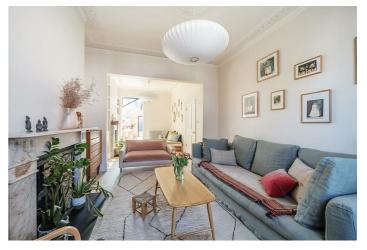

The Ground Floor features a bright and spacious 27 ft double reception room. To the rear, a stunning extended kitchen and breakfast room opens onto a beautifully maintained 43 ft west-facing garden with lawn and patio.Upstairs, the First Floor offers three generous double bedrooms, a family bathroom, and a separate WC. The Second Floor loft conversion hosts another spacious bedroom with a private dressing room, en-suite shower, and ample eaves storage.