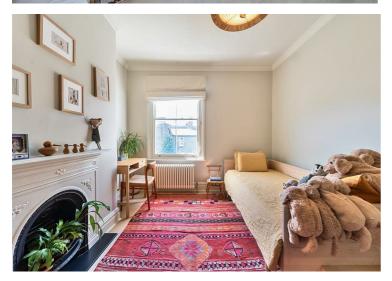

The Ground Floor features a bright and spacious 27 ft double reception room. To the rear, a stunning extended kitchen and breakfast room opens onto a beautifully maintained 43 ft west-facing garden with lawn and patio.Upstairs, the First Floor offers three generous double bedrooms, a family bathroom, and a separate WC. The Second Floor loft conversion hosts another spacious bedroom with a private dressing room, en-suite shower, and ample eaves storage.