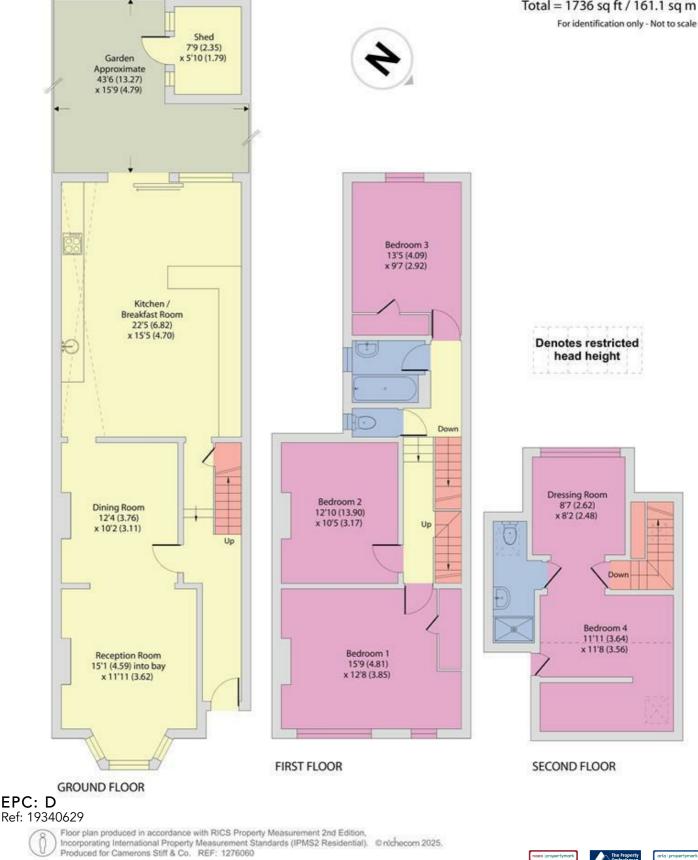

The Ground Floor features a bright and spacious 27 ft double reception room. To the rear, a stunning extended kitchen and breakfast room opens onto a beautifully maintained 43 ft west-facing garden with lawn and patio.Upstairs, the First Floor offers three generous double bedrooms, a family bathroom, and a separate WC. The Second Floor loft conversion hosts another spacious bedroom with a private dressing room, en-suite shower, and ample eaves storage.

## Torbay Road, London, NW6

Approximate Area = 1600 sq ft / 148.6 sq m Limited Use Area(s) = 91 sq ft / 8.4 sq m Outbuilding = 45 sq ft / 4.1 sq m Total = 1736 sq ft / 161.1 sq m

You may download, store and use the material for your own personal use and research. You may not republish, retransmit, redistribute or otherwise make the material available to any party or make the same available on any website, online service or bulletin board of your own or of any other party or make the same available in hard copy or in any other media without the website owner's express prior written consent. The website owner's copyright must remain on all reproductions of material taken from this website.