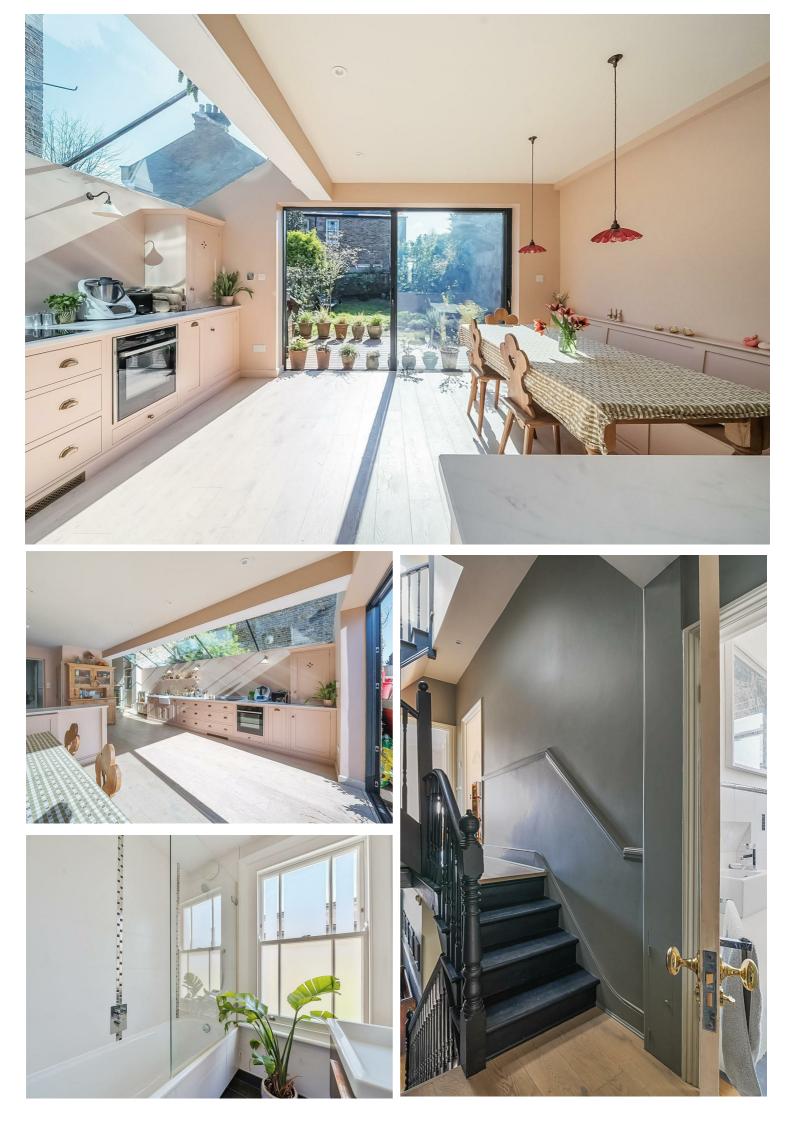

The Ground Floor features a bright and spacious 27 ft double reception room. To the rear, a stunning extended kitchen and breakfast room opens onto a beautifully maintained 43 ft west-facing garden with lawn and patio.Upstairs, the First Floor offers three generous double bedrooms, a family bathroom, and a separate WC. The Second Floor loft conversion hosts another spacious bedroom with a private dressing room, en-suite shower, and ample eaves storage.