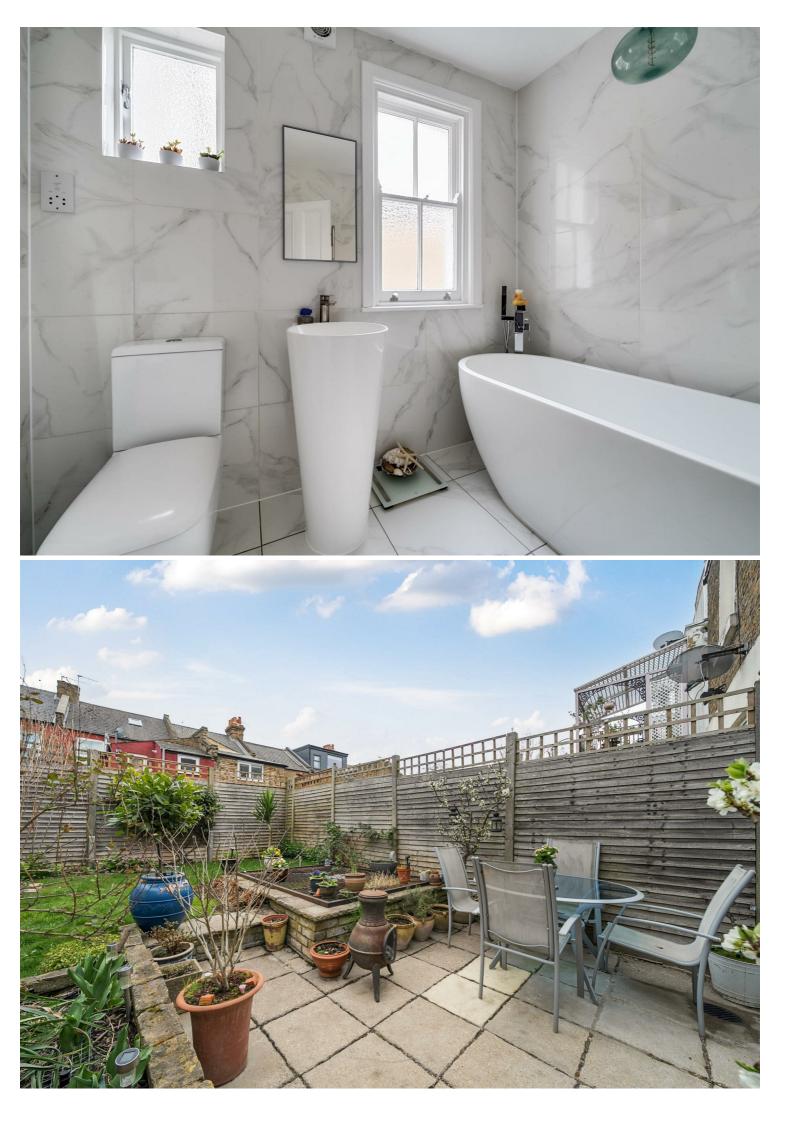

Built on three floors, the Ground Floor comprises a 26ft double reception room, a large kitchen/ dining room to the rear with French doors leading onto a well maintained 48ft East facing garden with a pond. On the First Floor there are three well sized bedrooms and family bathroom. On the Second Floor half landing you will find a confortable snug/ bedroom leading onto a further bedroom with ensuit.