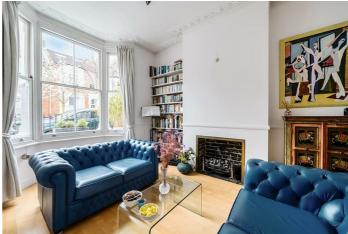

Built on three floors, the Ground Floor comprises a 26ft double reception room, a large kitchen/ dining room to the rear with French doors leading onto a well maintained 48ft East facing garden with a pond. On the First Floor there are three well sized bedrooms and family bathroom. On the Second Floor half landing you will find a confortable snug/ bedroom leading onto a further bedroom with ensuit.