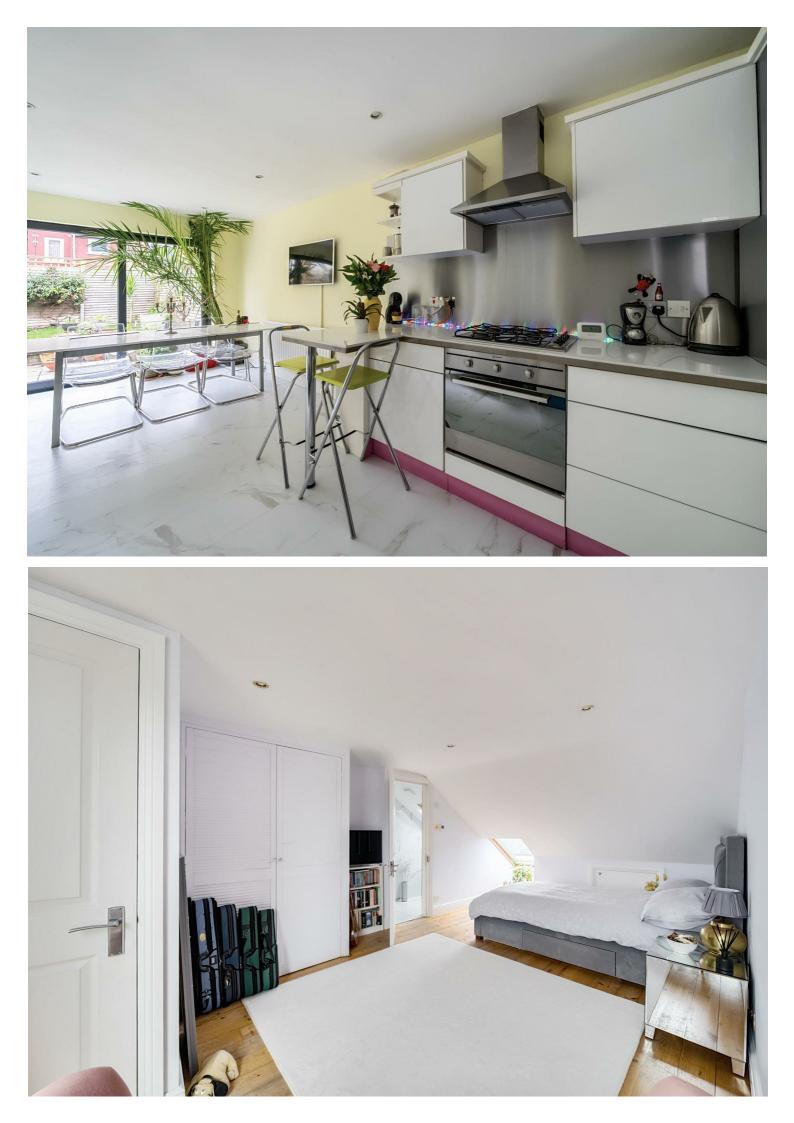

Built on three floors, the Ground Floor comprises a 26ft double reception room, a large kitchen/ dining room to the rear with French doors leading onto a well maintained 48ft East facing garden with a pond. On the First Floor there are three well sized bedrooms and family bathroom. On the Second Floor half landing you will find a confortable snug/ bedroom leading onto a further bedroom with ensuit.