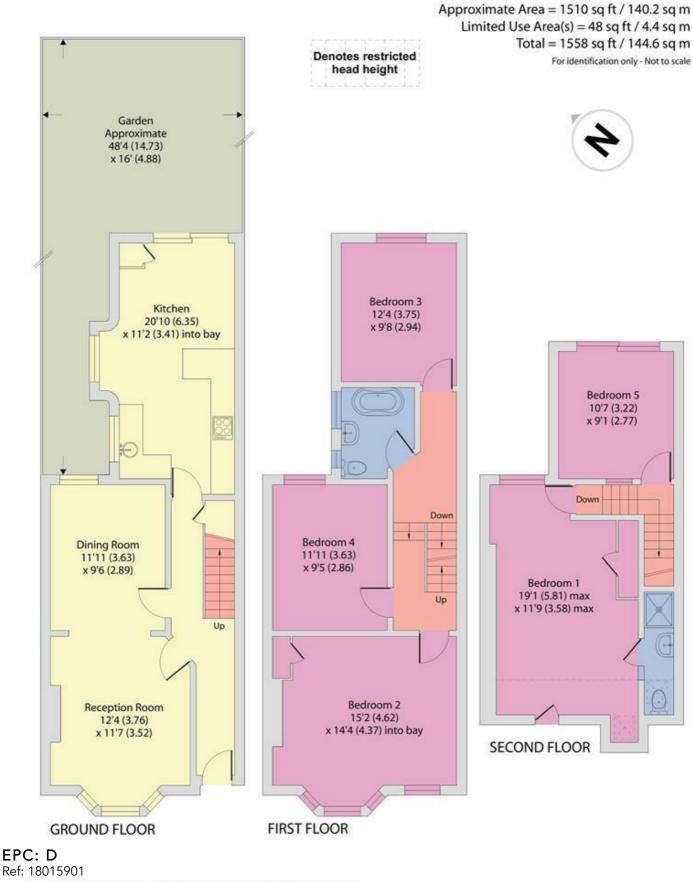

Built on three floors, the Ground Floor comprises a 26ft double reception room, a large kitchen/ dining room to the rear with French doors leading onto a well maintained 48ft East facing garden with a pond. On the First Floor there are three well sized bedrooms and family bathroom. On the Second Floor half landing you will find a confortable snug/ bedroom leading onto a further bedroom with ensuit.

### Douglas Road, London, NW6

Floor plan produced in accordance with RICS Property Measurement 2nd Edition.

D Incorporating International Property Measurement Standards (IPMS2 Residential). © ntchecom 2025. Produced for Camerons Stiff & Co. REF: 1268553