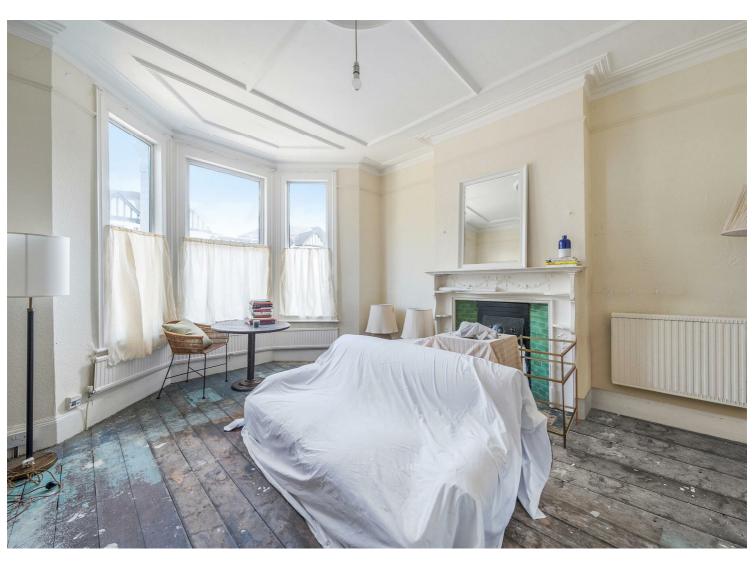

The upper-floor flat is in fantastic condition, boasting an airy, natural-light filled atmosphere with both modern and period features. The elegant living spaces include large bay windows and beautifully preserved wooden flooring, while original Victorian feature fireplaces and intricate ceiling mouldings add timeless character. On the lower floor, the bright, high ceiling rooms, present a fantastic opportunity to customise the space to your taste. The layout provides a blank canvas for a range of possibilities, including creating a large contemporary kitchen and expansive living area that opens up to a big garden that receives sun throughout the day.