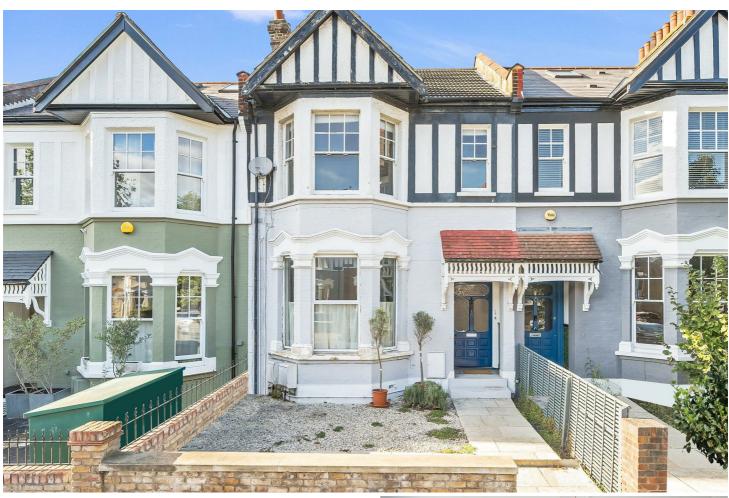

## Okehampton Road, NW10 Freehold - £1,999,950

A rare opportunity to create a dream family home in prime Queens Park. Situated on the highly sought-after Okehampton Road, this spacious property spans two floors and offers nearly 2000 sq ft of accommodation, with planning permission for more. This Victorian residence is currently arranged as two separate flats with Brent Council-approved planning permission to convert back into a single family home, with permission for a side, rear and loft extension. This permission means the successful buyer will be entitled to significant VAT savings on the conversion and extension works. (Please call the office for more information.)

Okehampton Road is a charming, tree-lined street in Queens Park, close to green spaces, schools, and the lively Chamberlayne and Salusbury Roads with their cafés, delis, and the Lexi Cinema. Excellent transport links include Kensal Rise (Overground) and Queens Park (Bakerloo, both Zone 2), plus multiple bus routes.