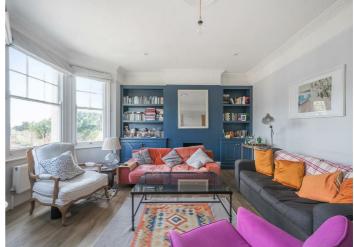

The upper-floor flat is in fantastic condition, boasting an airy, natural-light filled atmosphere with both modern and period features. The elegant living spaces include large bay windows and beautifully preserved wooden flooring, while original Victorian feature fireplaces and intricate ceiling mouldings add timeless character. On the lower floor, the bright, high ceiling rooms, present a fantastic opportunity to customise the space to your taste. The layout provides a blank canvas for a range of possibilities, including creating a large contemporary kitchen and expansive living area that opens up to a big garden that receives sun throughout the day.