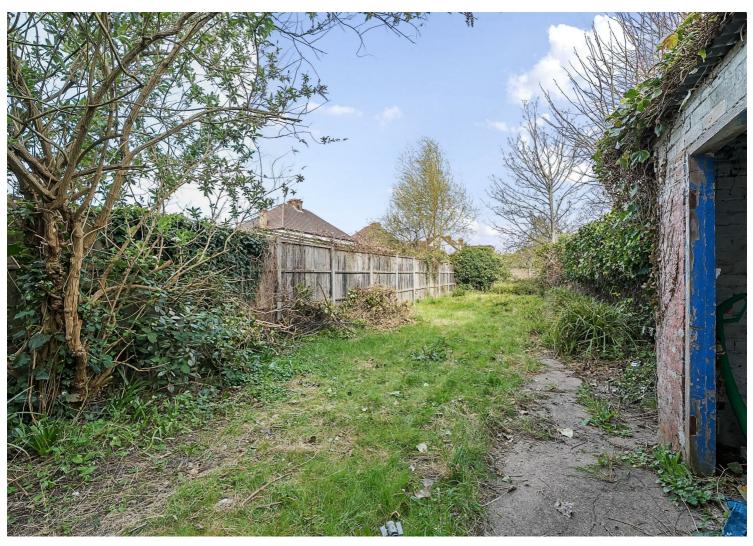

The upper-floor flat is in fantastic condition, boasting an airy, natural-light filled atmosphere with both modern and period features. The elegant living spaces include large bay windows and beautifully preserved wooden flooring, while original Victorian feature fireplaces and intricate ceiling mouldings add timeless character. On the lower floor, the bright, high ceiling rooms, present a fantastic opportunity to customise the space to your taste. The layout provides a blank canvas for a range of possibilities, including creating a large contemporary kitchen and expansive living area that opens up to a big garden that receives sun throughout the day.