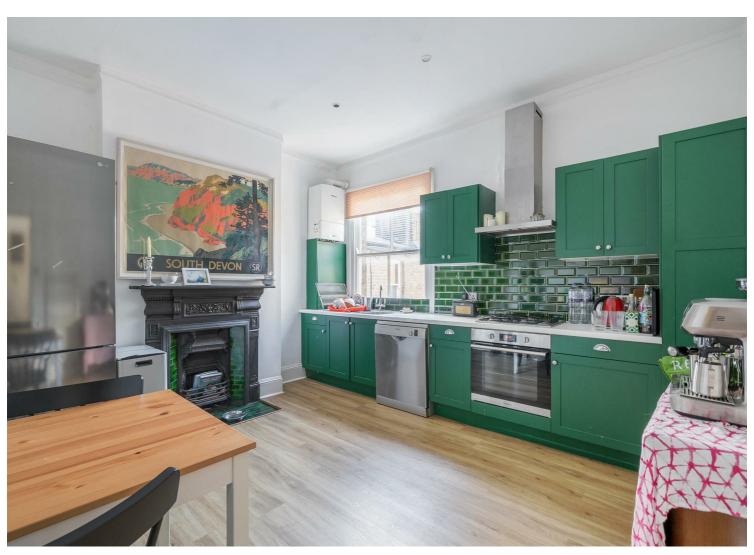

The upper-floor flat is in fantastic condition, boasting an airy, natural-light filled atmosphere with both modern and period features. The elegant living spaces include large bay windows and beautifully preserved wooden flooring, while original Victorian feature fireplaces and intricate ceiling mouldings add timeless character. On the lower floor, the bright, high ceiling rooms, present a fantastic opportunity to customise the space to your taste. The layout provides a blank canvas for a range of possibilities, including creating a large contemporary kitchen and expansive living area that opens up to a big garden that receives sun throughout the day.