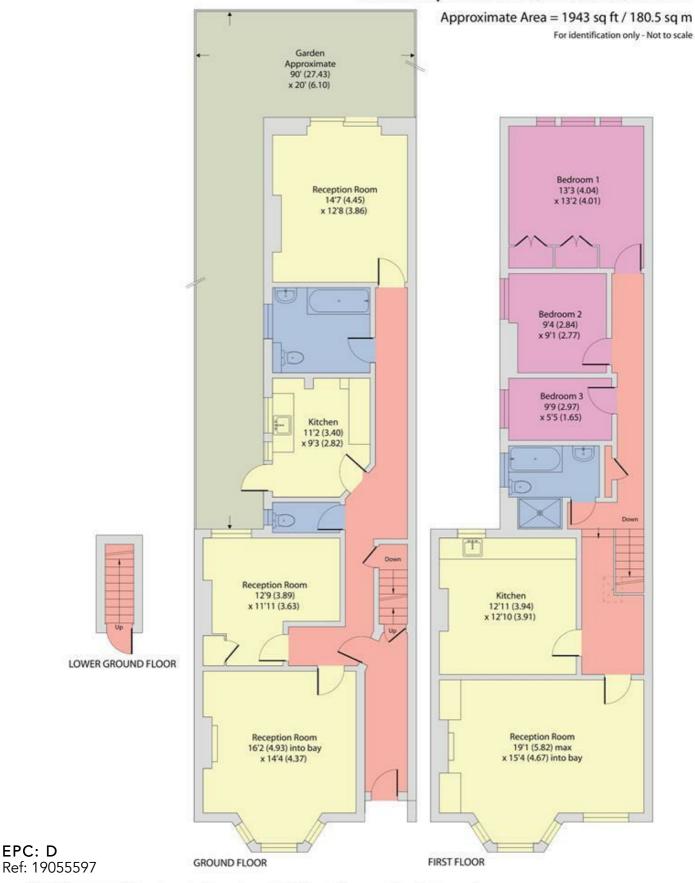

## Okehampton Road, NW10 Freehold - £1,999,950

A rare opportunity to create a dream family home in prime Queens Park. Situated on the highly sought-after Okehampton Road, this spacious property spans two floors and offers nearly 2000 sq ft of accommodation, with planning permission for more. This Victorian residence is currently arranged as two separate flats with Brent Council-approved planning permission to convert back into a single family home, with permission for a side, rear and loft extension. This permission means the successful buyer will be entitled to significant VAT savings on the conversion and extension works. (Please call the office for more information.)

## Okehampton Road, London, NW10

EPC: D

Floor plan produced in accordance with RICS Property Measurement Standards incorporating International Property Measurement Standards (IPMS2 Residential). © nichecom 2024. Produced for Camerons Stiff & Co. REF: 1189751