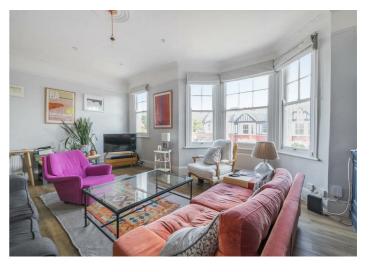

The upper-floor flat is in fantastic condition, boasting an airy, natural-light filled atmosphere with both modern and period features. The elegant living spaces include large bay windows and beautifully preserved wooden flooring, while original Victorian feature fireplaces and intricate ceiling mouldings add timeless character. On the lower floor, the bright, high ceiling rooms, present a fantastic opportunity to customise the space to your taste. The layout provides a blank canvas for a range of possibilities, including creating a large contemporary kitchen and expansive living area that opens up to a big garden that receives sun throughout the day.