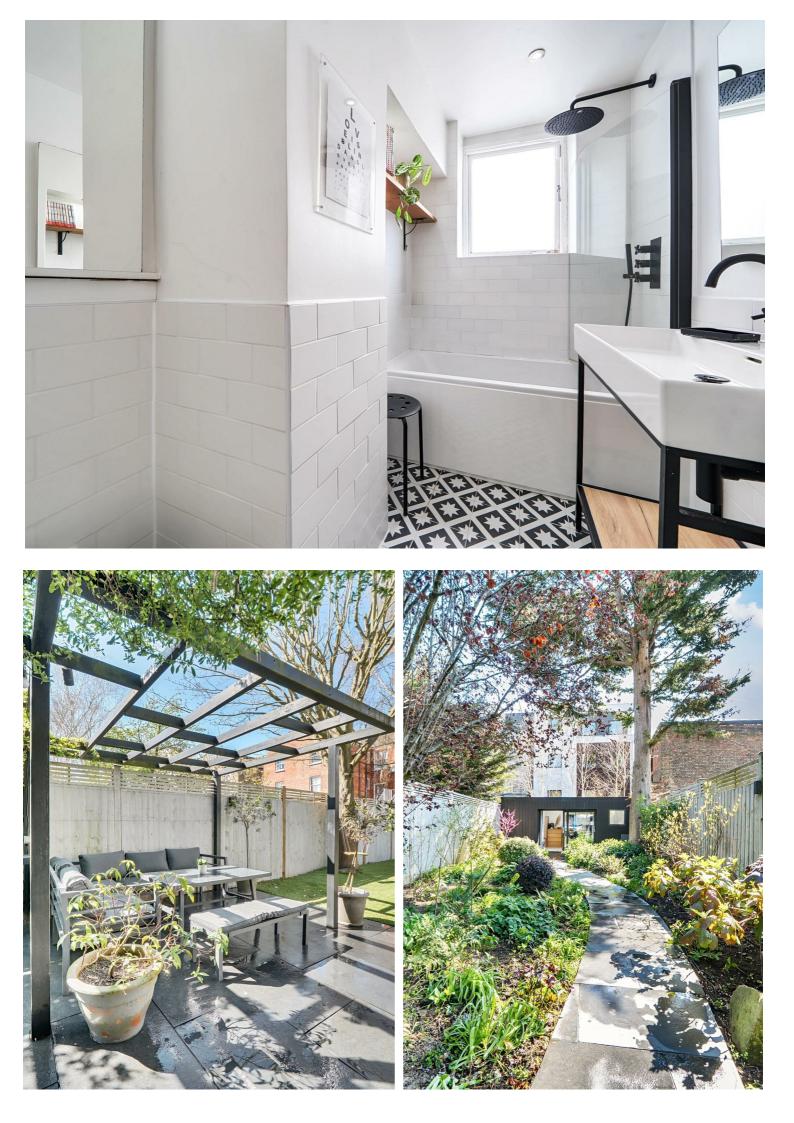

The flat boasts a bright and airy reception room, highlighted by a beautiful bay window, as well as a sleek, contemporary bathroom and a fully-equipped, modern kitchen. Recently renovated, the property also features a stunning 114ft southfacing garden, landscaped into three distinct zones for both entertaining and relaxation. To the bottom of the garden, you'll find a well-appointed home office with both power and an en-suite bathroom-perfect for working from home.