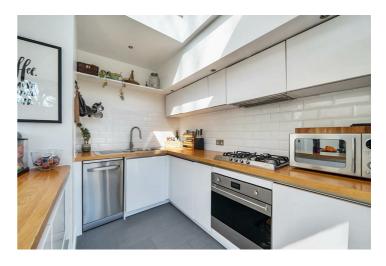

The flat boasts a bright and airy reception room, highlighted by a beautiful bay window, as well as a sleek, contemporary bathroom and a fully-equipped, modern kitchen. Recently renovated, the property also features a stunning 114ft southfacing garden, landscaped into three distinct zones for both entertaining and relaxation. To the bottom of the garden, you'll find a well-appointed home office with both power and an en-suite bathroom-perfect for working from home.