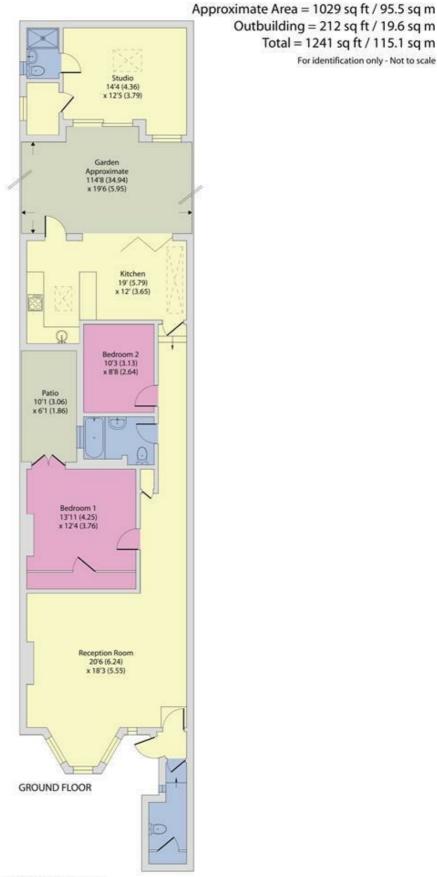

## Winchester Avenue, London, NW6

Total = 1241 sq ft / 115.1 sq m For identification only - Not to scale

Ref: 19313223

Floor plan produced in accordance with RICS Property Measurement 2nd Edition, Incorporating International Property Measurement Standards (IPMS2 Residential), © ntchecom 2025, Produced for Camerons Stiff & Co. REF: 1271163