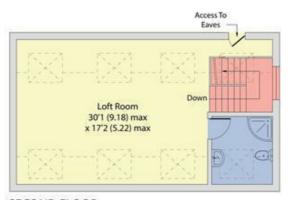

## Sneyd Road, London, NW2

Approximate Area = 2643 sq ft / 245.5 sq m Limited Use Area(s) = 218 sq ft / 20.2 sq m Outbuildings = 211 sq ft / 19.6 sq m Total = 3072 sq ft / 285.3 sq m

For identification only - Not to scale

**Denotes restricted** head height

SECOND FLOOR

FIRST FLOOR

EPC: C

Ref: 19087588

Floor plan produced in accordance with RICS Property Measurement 2nd Edition, Incorporating International Property Measurement Standards (IPMS2 Residential). © nichecom 2025. Produced for Camerons Stiff & Co. REF: 1263926