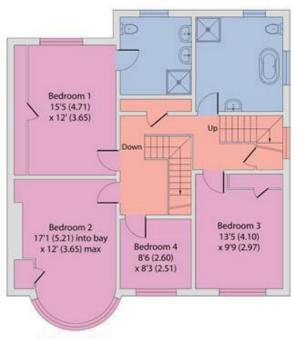

The Ground Floor comprises a contemporary front reception, a separate family/TV room, and a generous open-plan kitchen/dining space featuring a skylight, pristine granite worktops, a breakfast bar, and an Aga range cooker. A spacious utility room is conveniently accessed from the kitchen. At the rear, doors open to a decked patio and a 58ft garden with an office/studio and shed. The First Floor offers four bedrooms, including a principal suite with ensuite, plus a family bathroom. The second floor has a large converted loft room space with a separate shower/wc.

## Sneyd Road, London, NW2

Approximate Area = 2643 sq ft / 245.5 sq m Limited Use Area(s) = 218 sq ft / 20.2 sq m Outbuildings = 211 sq ft / 19.6 sq m Total = 3072 sq ft / 285.3 sq m

For identification only - Not to scale

**Denotes restricted** head height

SECOND FLOOR

FIRST FLOOR

EPC: C

Ref: 19087588

Floor plan produced in accordance with RICS Property Measurement 2nd Edition, Incorporating International Property Measurement Standards (IPMS2 Residential). © nichecom 2025. Produced for Camerons Stiff & Co. REF: 1263926