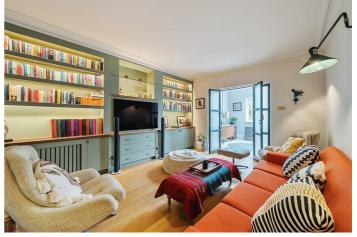

The Ground Floor comprises a contemporary front reception, a separate family/TV room, and a generous open-plan kitchen/dining space featuring a skylight, pristine granite worktops, a breakfast bar, and an Aga range cooker. A spacious utility room is conveniently accessed from the kitchen. At the rear, doors open to a decked patio and a 58ft garden with an office/studio and shed. The First Floor offers four bedrooms, including a principal suite with ensuite, plus a family bathroom. The second floor has a large converted loft room space with a separate shower/wc.