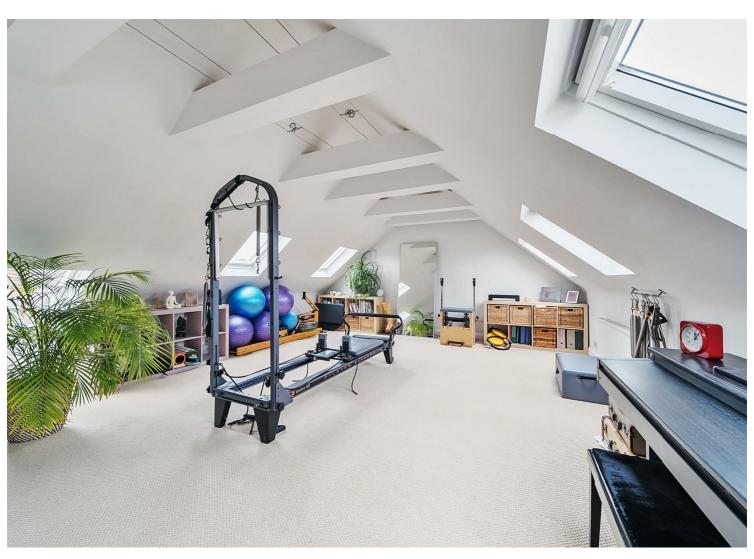

The Ground Floor comprises a contemporary front reception, a separate family/TV room, and a generous open-plan kitchen/dining space featuring a skylight, pristine granite worktops, a breakfast bar, and an Aga range cooker. A spacious utility room is conveniently accessed from the kitchen. At the rear, doors open to a decked patio and a 58ft garden with an office/studio and shed. The First Floor offers four bedrooms, including a principal suite with ensuite, plus a family bathroom. The second floor has a large converted loft room space with a separate shower/wc.