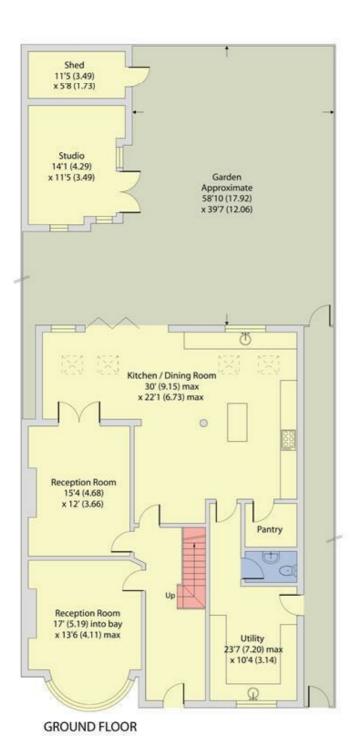

## Sneyd Road, London, NW2

Approximate Area = 2643 sq ft / 245.5 sq m Limited Use Area(s) = 218 sq ft / 20.2 sq m Outbuildings = 211 sq ft / 19.6 sq m Total = 3072 sq ft / 285.3 sq m

For identification only - Not to scale

**Denotes restricted** head height

SECOND FLOOR

FIRST FLOOR

EPC: C

Ref: 19087588

Floor plan produced in accordance with RICS Property Measurement 2nd Edition, Incorporating International Property Measurement Standards (IPMS2 Residential). © nichecom 2025. Produced for Camerons Stiff & Co. REF: 1263926