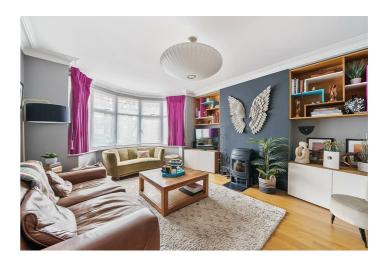

The Ground Floor comprises a contemporary front reception, a separate family/TV room, and a generous open-plan kitchen/dining space featuring a skylight, pristine granite worktops, a breakfast bar, and an Aga range cooker. A spacious utility room is conveniently accessed from the kitchen. At the rear, doors open to a decked patio and a 58ft garden with an office/studio and shed. The First Floor offers four bedrooms, including a principal suite with ensuite, plus a family bathroom. The second floor has a large converted loft room space with a separate shower/wc.