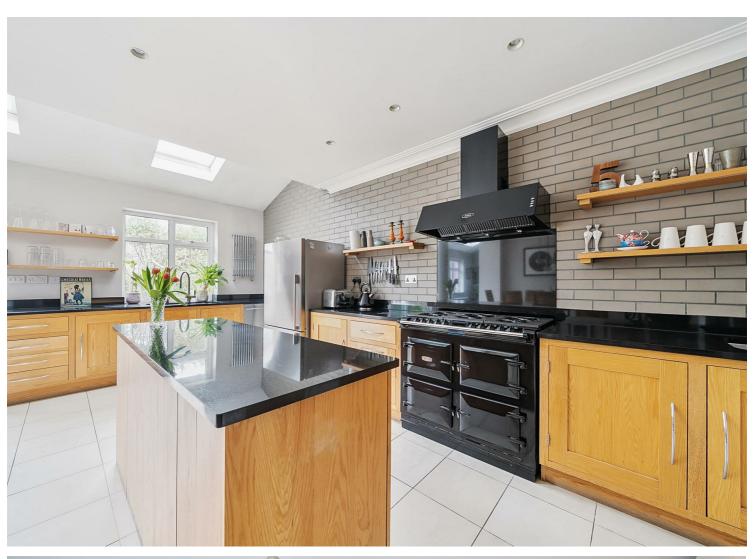

The Ground Floor comprises a contemporary front reception, a separate family/TV room, and a generous open-plan kitchen/dining space featuring a skylight, pristine granite worktops, a breakfast bar, and an Aga range cooker. A spacious utility room is conveniently accessed from the kitchen. At the rear, doors open to a decked patio and a 58ft garden with an office/studio and shed. The First Floor offers four bedrooms, including a principal suite with ensuite, plus a family bathroom. The second floor has a large converted loft room space with a separate shower/wc.