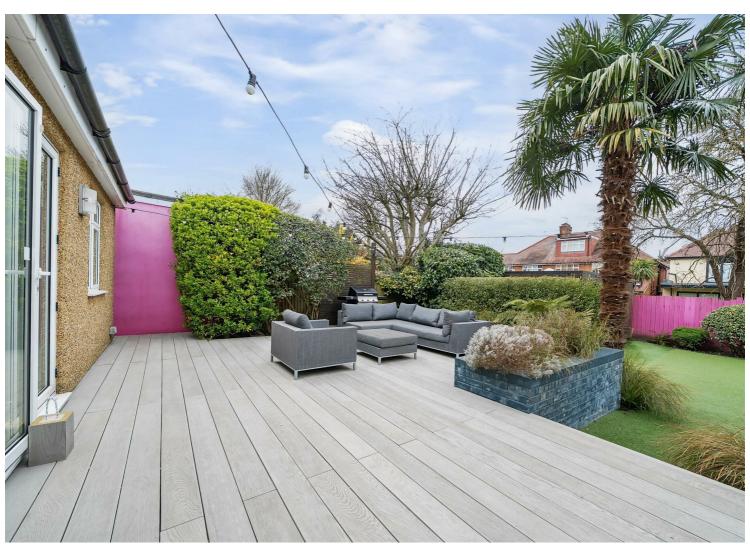

The Ground Floor comprises a contemporary front reception, a separate family/TV room, and a generous open-plan kitchen/dining space featuring a skylight, pristine granite worktops, a breakfast bar, and an Aga range cooker. A spacious utility room is conveniently accessed from the kitchen. At the rear, doors open to a decked patio and a 58ft garden with an office/studio and shed. The First Floor offers four bedrooms, including a principal suite with ensuite, plus a family bathroom. The second floor has a large converted loft room space with a separate shower/wc.