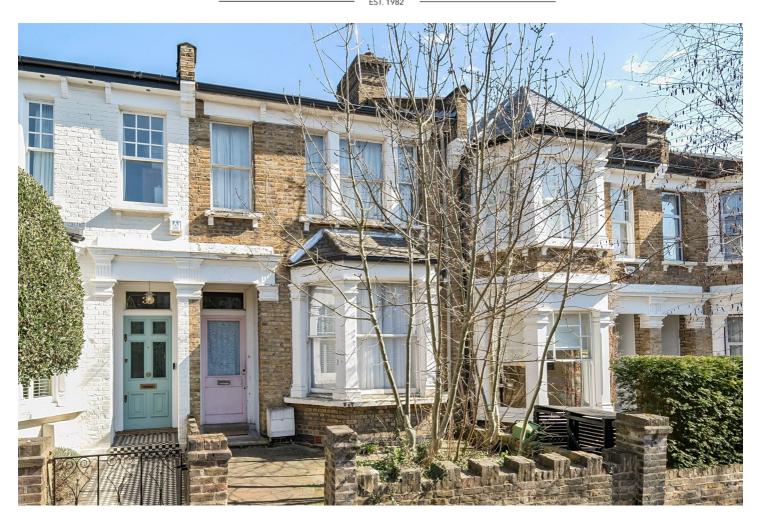

## Carlisle Road, NW6 Freehold - £1,899,950

FOR SALE is this three bedroom period house spanning 1,328 sq ft of accommodation. Situated in a commanding position on a sought-after road in the heart of Queen's Park.

Carlisle Road is a short distance from the highly sought-after area of Queen's Park and the amenities of Salusbury Road and Lonsdale Road. Local transport links include Queen's Park (Bakerloo & Overground - Zone 2) and Brondesbury Park (Overground - Zone 2).