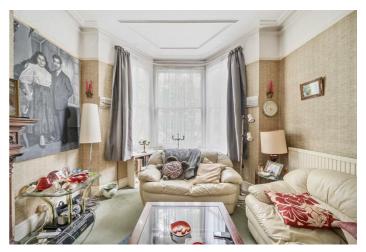

This Ground Floor features two spacious reception rooms, one showcasing a bay window, ornate ceiling and a charming feature fireplace. A separate dining room leads to a well-appointed kitchen, complemented by a convenient downstairs WC. The First Floor comprises a principal bedroom with fitted wardrobes, accompanied by two additional double bedrooms, a family bathroom, and a separate WC. A 90ft rear garden offers ample space, with excellent potential for side, rear, or loft extensions (SSTP). Further benefits include a skylight and the original staircase.