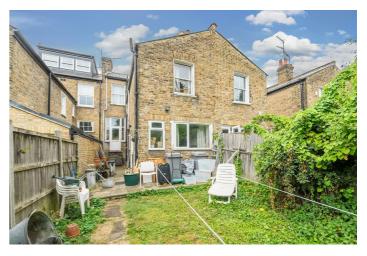

This Ground Floor features two spacious reception rooms, one showcasing a bay window, ornate ceiling and a charming feature fireplace. A separate dining room leads to a well-appointed kitchen, complemented by a convenient downstairs WC. The First Floor comprises a principal bedroom with fitted wardrobes, accompanied by two additional double bedrooms, a family bathroom, and a separate WC. A 90ft rear garden offers ample space, with excellent potential for side, rear, or loft extensions (SSTP). Further benefits include a skylight and the original staircase.