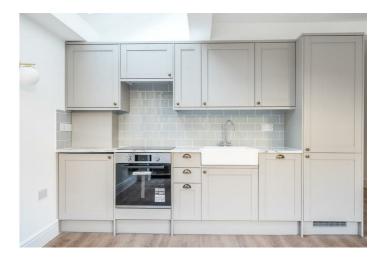

The property features a bright reception room with wooden flooring and double-glazed patio doors with garden views. An open-plan kitchen with integrated appliances flows seamlessly into the living area. The spacious bay-fronted double bedroom is complemented by a stylish en-suite shower room, while a second double bedroom provides access to a private terrace serviced by a contemporary family bathroom. Externally, the rear garden is enhanced with raised planting and can be accessed directly from the reception room.