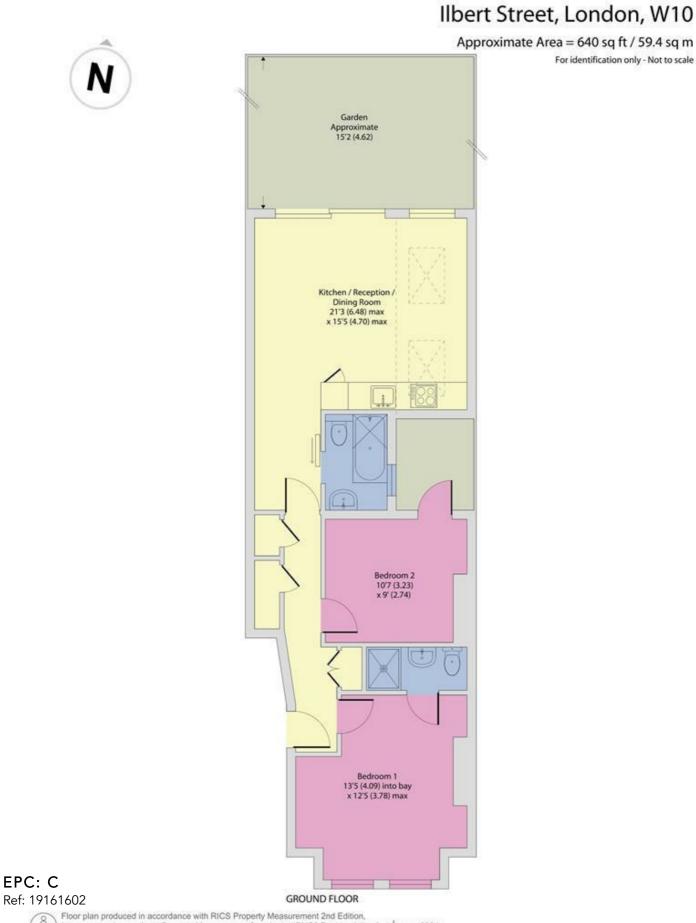

## Leasehold - £650,000

NOW AVAILABLE FOR SALE is this newly refurbished two bedroom Garden flat that is set within a terraced house, offering 640 sq ft of living space within close proximity to the highly sought-after Queen's Park.

The property features a bright reception room with wooden flooring and double-glazed patio doors with garden views. An open-plan kitchen with integrated appliances flows seamlessly into the living area. The spacious bay-fronted double bedroom is complemented by a stylish en-suite shower room, while a second double bedroom provides access to a private terrace serviced by a contemporary family bathroom. Externally, the rear garden is enhanced with raised planting and can be accessed directly from the reception room.

## CAMERONS STIFF&Co

Floor plan produced in accordance with RICS Property Measurement 2nd Edition, Incorporating International Property Measurement Standards (IPMS2 Residential), © ntchecom 2024, Produced for Camerons Stiff & Co. REF: 1218456