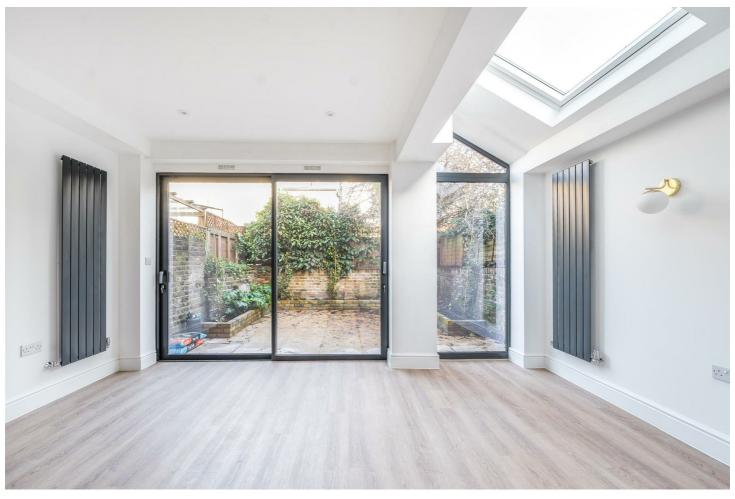

The property features a bright reception room with wooden flooring and double-glazed patio doors with garden views. An open-plan kitchen with integrated appliances flows seamlessly into the living area. The spacious bay-fronted double bedroom is complemented by a stylish en-suite shower room, while a second double bedroom provides access to a private terrace serviced by a contemporary family bathroom. Externally, the rear garden is enhanced with raised planting and can be accessed directly from the reception room.